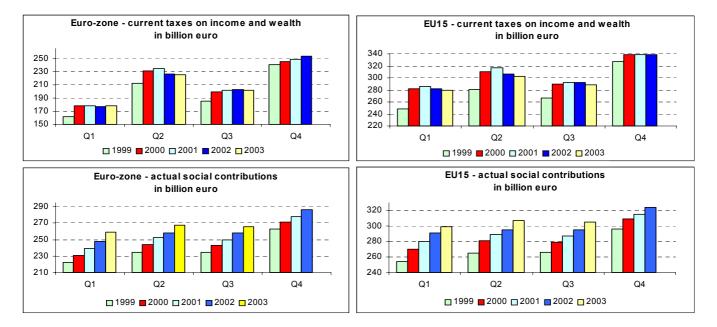

In the same period, current taxes on income, wealth, etc. amounted to 201.9 billion euro in the euro-zone, showing a decrease of 0.9 billion euro (-0.4%), with respect to the third quarter 2002, while they were equal to 289.0 billion euro in the EU15, a decrease of 2.6 billion euro (-0.9%).

Actual social contributions (receivable) were 265.5 billion euro in the euro-zone and 304.9 billion euro in the EU15. In both areas growth with respect to the same quarter of 2002 was recorded: 7.4 billion euro (+2.9%) in the euro-zone and 10.3 billion euro (+3.5%) in the EU15.

In the year up to the third quarter of 2003 current taxes on income, wealth, etc. fell by 0.4% in the euro-zone and by 0.9% in the EU15. Changes were not homogeneous among Member States: the biggest increases were recorded in Greece (+18.3%) and in Sweden (+9.4%), whilst Portugal (-25.9%) and Belgium (-9.2%) saw the steepest declines.

Actual social contributions (receivable) grew both in the euro-zone (+2.9%) and in the EU15 (+3.5%). All Member States reported a positive growth rate, except for Belgium (-0.9%), Denmark (-5.8%), the Netherlands and Austria (-1.4% each). The United Kingdom (+21.1%) and Ireland (+19.8%) posted the highest increases.