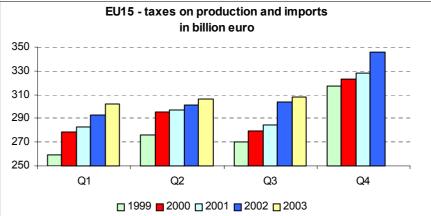

# Luca PROTTI

During the third quarter of 2003 taxes on production and imports (including value added type taxes, which account for roughly 50% of the revenues) reached 235.6 billion euro in the euro-zone (<sup>1</sup>) and 307.6 billion euro in the European Union (EU15), with an increase of 7.4 billion euro (+3.2%) and 3.8 billion euro (+1.3%), respectively, over the third quarter of 2002.

#### Taxes and social payments in Member States

In the third quarter of 2003, taxes on production and imports grew by 3.2% in the euro-zone and by 1.3% in the EU15, with respect to the same quarter of the previous year. An increase was observed in all Member States, with the exception of Germany (-4.1%), Austria (-4.5%) and Portugal (-2.6%). Luxembourg (+22.1%) and France (+13.7%) were the two countries to report the strongest growths.