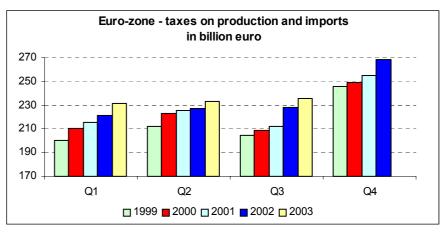

# Luca PROTTI

During the third quarter of 2003 taxes on production and imports (including value added type taxes, which account for roughly 50% of the revenues) reached 235.6 billion euro in the euro-zone (<sup>1</sup>) and 307.6 billion euro in the European Union (EU15), with an increase of 7.4 billion euro (+3.2%) and 3.8 billion euro (+1.3%), respectively, over the third quarter of 2002.

#### Taxes and social payments in Member States

In the third quarter of 2003, taxes on production and imports grew by 3.2% in the euro-zone and by 1.3% in the EU15, with respect to the same quarter of the previous year. An increase was observed in all Member States, with the exception of Germany (-4.1%), Austria (-4.5%) and Portugal (-2.6%). Luxembourg (+22.1%) and France (+13.7%) were the two countries to report the strongest growths.