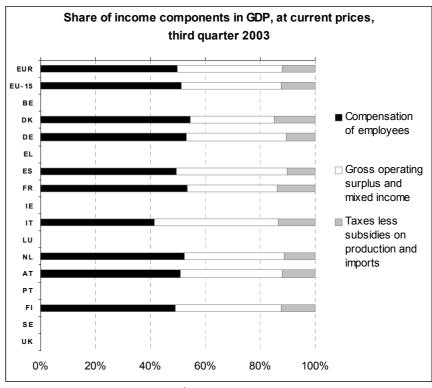

### Ingo KUHNERT

According to Eurostat estimates (¹) for the third quarter 2003, GDP at current prices and exchange rates, compared to the previous quarter, increased by 1.1% both in the euro-zone (²) and in the EU15 (³). With regard to the components of the income side of GDP, Compensation of employees increased by 0.6% in the euro-zone and by 0.8% in the EU15. Gross operating surplus and mixed income rose by 2.0% and 1.8%, respectively. Finally, Taxes less subsidies on production and imports were up by 0.1% in the euro-zone and by 0.6% in the EU15.