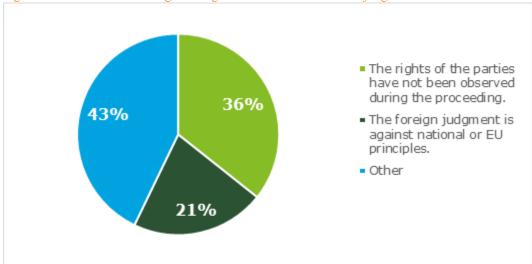

and enforcement of foreign judgments



• The following challenges or problems were expressed as follows: 32% the same dispute might be litigated in two different states; 25% potential contradictory judgments issued by two different States; 18% excessive length of proceedings; 11% costly proceedings for businesses and consumers; 14% other challenges or problems.

# Refusals to recognise and enforce non-EU judgments

Figure 21: Refusals to recognise and enforce a non-EU judgment



 Only 6% of the respondents said that their country has never refused to recognise or enforce a third country judgment. 44% of the respondents did not answer the question related to the refusal to recognise and enforce non-EU judgments.

Figure 22: Reasons for refusing to recognise and enforce a non-EU judgment



• Only 50% of the respondents to the national questionnaire acknowledged that in their countries a non-EU judgment was refused recognition and enforcement at some point. The grounds for refusal were: 36% related to the rights of the parties that have not been observed during the foreign proceedings; 21% concerned the fact that the foreign judgment was against national or EU principles; 43% of the respondents provided additional reasons for refusing to recognise and enforce a non-EU judgment, those including among other, the lack of reciprocity, formalities, lack of documentation, etc.

#### Potential benefits from the EU's accession to the Judgments Convention

Figure 23: Potential benefits form the EU's accession to the Judgments Convention



- 94% of the respondents believed that the