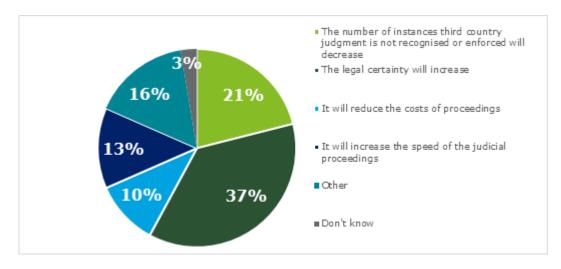

to recognise and enforce a non-EU judgment



• Only 50% of the respondents to the national questionnaire acknowledged that in their countries a non-EU judgment was refused recognition and enforcement at some point. The grounds for refusal were: 36% related to the rights of the parties that have not been observed during the foreign proceedings; 21% concerned the fact that the foreign judgment was against national or EU principles; 43% of the respondents provided additional reasons for refusing to recognise and enforce a non-EU judgment, those including among other, the lack of reciprocity, formalities, lack of documentation, etc.

#### Potential benefits from the EU's accession to the Judgments Convention

Figure 23: Potential benefits form the EU's accession to the Judgments Convention



- 94% of the respondents believed that the potential benefits from the EU's accession to the Judgments Convention would outweigh the possible disadvantages. There were no responses stating the contrary. Only one respondent was unsure whether this would be the case.
- The respondents believed that the EU's accession to the Convention would bring the following potential positive impacts to their respective Member States: 37%

said that the legal certainty would increase; 21% were of the opinion that the number of instances of third country judgments not recognised nor enforced would decrease; 13% said that accession will increase the speed of the judicial proceedings; 10% that will reduce the costs of proceedings; 16% put forward other positive impacts such as better access to justice, wid