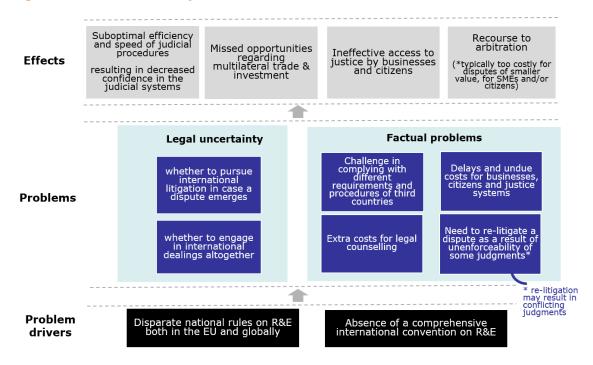

Figure 1: Visualisation of the problems

While the legal uncertainty about the possibility to enforce a judgment abroad exists to some extent in relation to all foreign countries, the problem with the non-recognition of European judgments manifests itself in particular with some foreign countries depending on the openness of their systems for the acceptance of foreign judgments. For instance, several common law countries have a more restrictive approach to enforcing judgments. Some Asian countries require reciprocity to recognise foreign judgments.

# What are the problems?

Currently, to have a European judgment recognised and enforced outside of the EU, the judgment creditors have to navigate through a **patchwork of national laws** of third countries on the acceptance of foreign judgments, as well as bilateral, regional and multilateral treaties in place. This is typically a complex exercise, often with an uncertain result.

Notably, in case a judgment does not prove to be acceptable in other countries, the litigants may end up in a situation where they have obtained a final judgment but this **judgment is not enforceable** in the country where judgment debtors have their assets. This may either dissuade the judgment creditors from continuing with pursuing their claim or may lead to **the need to re-litigate** the claim in the country where the assets are located. In both cases, the judgment creditors face economic losses – whether from the unenforced claim or from the additional costs and time spent re-litigating. There is also a danger that re-litigation may bring about a different decision on the merits than the initial litigation and thus produce **conflicting judgments**. Aside from creating economic losses, the non-recognition of judgments thus also affects the general trust in the possibility to vindicate one's claim in an international dispute.

Aside from the factual problems with the recognition and enforcement of foreign judgments, another significant problem in the current system is **legal uncertainty** as to whether a judgment would later be recognised and enforced abroad and under what conditions. The legal uncertainty manifests itself in various phases of the process – it influences the decision whether to pursue one's claim through international litigation and later whether to request the recognition and enforcement of a foreign judgment. Indeed, given the uncertainties concerning the future enforceability of a judgment, some parties may prefer to opt for an immediate financial loss instead of pursuing an international claim. The limited knowledge of the legal framework for the recognition and enforcement of foreign judgments in foreign countries as well as the costs associated with international litigation and enforcement proceedings can be particularly strong deterring factors against pursuing one's claim in a third country<sup>33</sup>.

Indeed, the above-described factual problems and legal uncertainty can lead to decreased confidence in legal systems and negatively affect **access to justice** for all parties involved.

The above-described factual problems and legal uncertainty can also lead to the increased demand for **arbitration**<sup>34</sup>. While arbitration is often a preferred option for disputes of high value, it has inherent disadvantages in other circumstances. Due to its very high costs<sup>35</sup>, using arbitration for disputes of lower value may prove to be ineffective. The hefty price tag on arbitration also often dissuades mainly smaller entities, SMEs, and individuals from pursuing it. Therefore, it is mostly large enterprises that resort to arbitration. As arbitration is not a viable alternative to litigation for SMEs and individuals, they are more often impacted by the problems related to the missing international standard for the acceptance of foreign judgments.