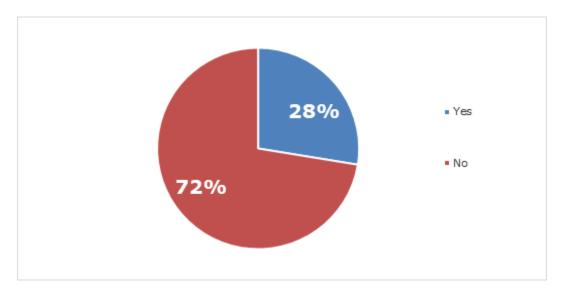

<sup>&</sup>lt;sup>31</sup> According to the online survey conducted by the contractor among legal professionals who had requested the recognition and enforcement of a third-country judgment in the EU, 28% of them stated that the average length of proceedings was less than a year. See section 13 of Annex 7.