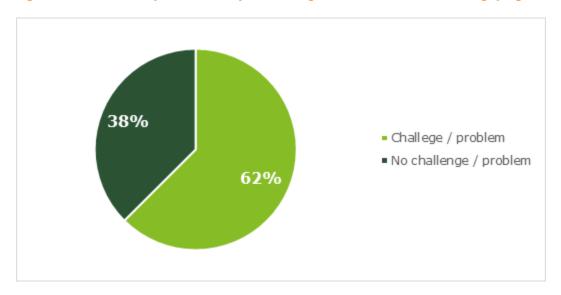

To stand a chance that their judgment will be enforced abroad, those engaging in international litigation must invest resources and time to gather expertise on the third-country procedural laws (e.g. with the help of an external legal counselling) and to prepare a robust litigation strategy. This may be challenging, costly and time-consuming. Indeed, 82% of respondents to the online survey have faced challenges in complying with different requirements and procedures either to some extent or to a great extent.<sup>20</sup>