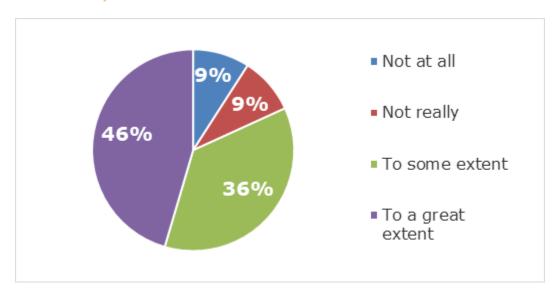

<sup>&</sup>lt;sup>32</sup> See Figure 20: Problems or challenges due to the lack of a comprehensive treaty on the recognition and enforcement of foreign judgments in section 14 of Annex 7.

problems described above have been also mentioned by the respondents to the survey - 32% of the respondents regarded having to litigate the same dispute in two different states as the main issue. For 25% the most problematic aspect was potentially contradictory judgments issued by two different states and 11% saw the main problem in the costs of proceedings.