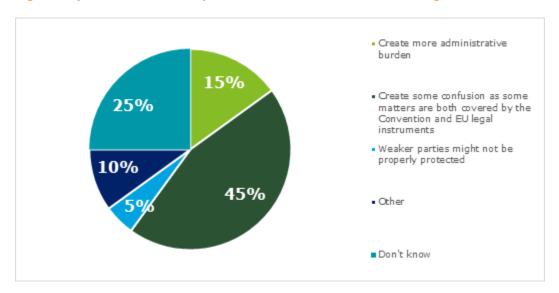

n would bring the following potential positive impacts to their respective Member States: 37%

said that the legal certainty would increase; 21% were of the opinion that the number of instances of third country judgments not recognised nor enforced would decrease; 13% said that accession will increase the speed of the judicial proceedings; 10% that will reduce the costs of proceedings; 16% put forward other positive impacts such as better access to justice, wider recognition of judgments, etc.; 3% did not know.

# Potential negative impacts from the EU's accession to the Judgments Convention

Figure 24: Negative impacts if the EU would join the Convention. The respondents that identified potential negative impacts were also of the opinion that the benefits of accession outweigh the costs



• The respondents to the national questionnaire believed that the EU's accession to the Convention could bring the following negative impacts to their respective Member States: 45% said that it would create some confusion as some matters are both covered by the Convention and EU legal instruments; 15% that it would create more administrative burden; 10% put forward other negative impacts that would depend on how the accession is done (e.g. with or without declarations); 5% said that weaker parties might not be properly protected. 25% replied that they didn't know.

## Environmental impacts

Figure 25: Environmental impact to the EU's accession to the Convention



The vast majority of the respondents, 72%, did not know which environmental impacts the EU's accession to the Convention woul