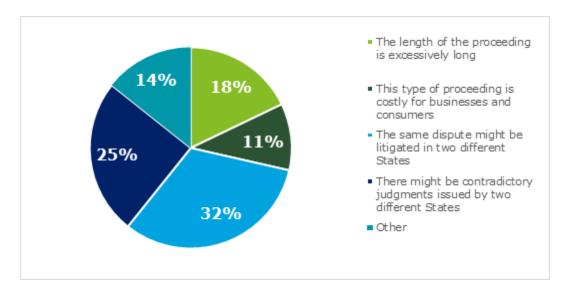

Indeed, 18% of respondents to an online survey mentioned the length of the recognition and enforcement proceedings as the main challenge caused by the absence of a comprehensive treaty on the recognition and enforcement of foreign judgments<sup>32</sup>. Other

<sup>&</sup>lt;sup>32</sup> See Figure 20: Problems or challenges due to the lack of a comprehensive treaty on the recognition and enforcement of foreign judgments in section 14 of Annex 7.

problems described above have been also mentioned by the respondents to the survey - 32% of the respondents regarded having to litigate the same dispute in two different states as the main issue. For 25% the most problematic aspect was potentially contradictory judgments issued by two different states and 11% saw the main problem in the costs of proceedings.