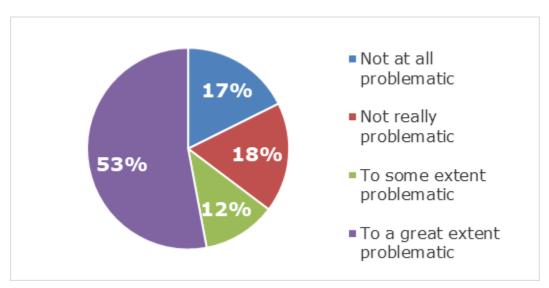

Indeed, 18% of respondents to an online survey mentioned the length of the recognition and enforcement proceedings as the main challenge caused by the absence of a comprehensive treaty on the recognition and enforcement of foreign judgments<sup>32</sup>. Other

<sup>&</sup>lt;sup>32</sup> See Figure 20: Problems or challenges due to the lack of a comprehensive treaty on the recognition and enforcement of foreign judgments in section 14 of Annex 7.

problems described above have been also mentioned by the respondents to the survey - 32% of the respondents regarded having to litigate the same dispute in two different states as the main issue. For 25% the most problematic aspect was potentially contradictory judgments issued by two different states and 11% saw the main problem in the costs of proceedings.