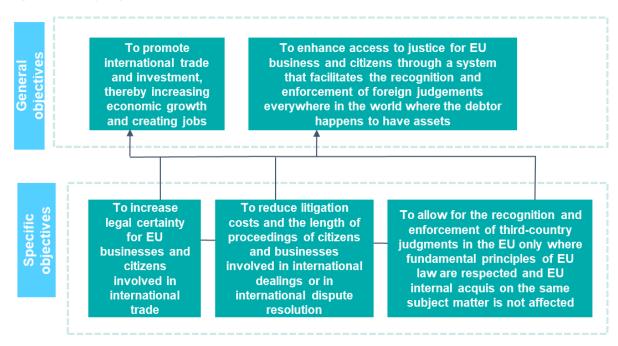

n trade and FDI under all policy options
- 6. Detailed quantitative estimation of baseline and policy options
- 7. Quantitative estimates concerning the indirectly impacted businesses across the supply chain under the baseline scenario and each policy option
- 8. Estimated number of civil and commercial judgments
- 9. Impact of the Convention on the legal environment of the Member States
- 10. Estimates of the average cost and length of procedure
- 11. Estimated spending and savings on cases
- 12. Environmental impacts of the accession to the Judgments Convention

Consultation activities by the contractor:

- 13. Online survey responses and inputs from interviews
- 14. Summary of responses to Member States' authorities questionnaire

#### 1. Policy objectives

Figure 4: Policy objectives



# 2. Intervention logic

Figure 5: Intervention Logic for the potential EU accession to the Judgments Convention

| Causes                                                                                         | Problems                                                                                                                                                                                                                                                                                                    | Effects                                                                                                                                                                                                              | General<br>Objectives