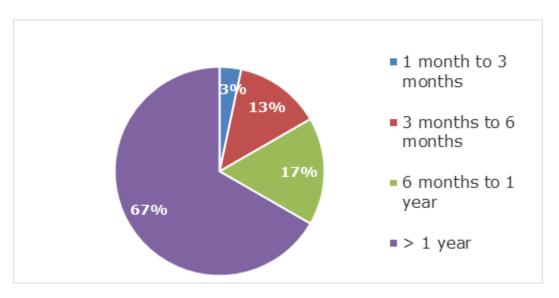

<sup>&</sup>lt;sup>31</sup> According to the online survey conducted by the contractor among legal professionals who had requested the recognition and enforcement of a third-country judgment in the EU, 28% of them stated that the average length of proceedings was less than a year. See section 13 of Annex 7.