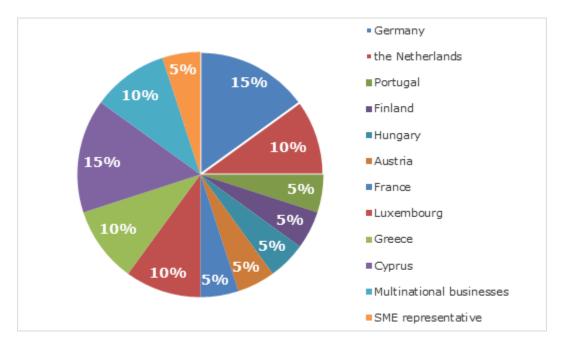

<sup>&</sup>lt;sup>43</sup> Replies to this questionnaire were provided by national authorities from Austria, Belgium, Bulgaria, Croatia, the Czech Republic, Finland, France, Germany, Greece, Hungary, Latvia, Malta, Portugal, Romania, Slovakia, Slovenia, and Sweden. For further details on these replies see Section 14 of Annex 7 below.