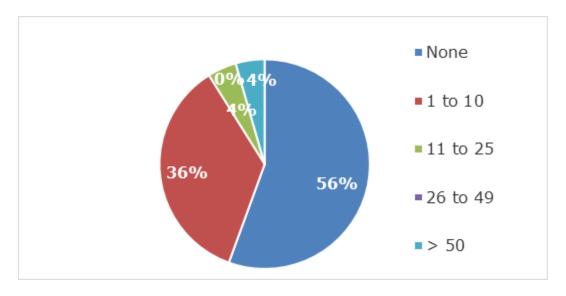

\_

<sup>&</sup>lt;sup>36</sup> For details, see Table 35: Estimated number of yearly cases in 2020 and increase by 2026 under the different policy options in section 8 of Annex 7.

<sup>&</sup>lt;sup>37</sup> This data is based on the interviews conducted with legal professionals, on the national reports completed by legal experts and on the Member States questionnaires filled in by the competent national authorities. Out of 17 EU Member States which participated to the Member States' authorities' questionnaire, 47% indicated that there were on average more than 100 third-country judgments per year that are recognised and enforced in their country. 18% indicated that the average ranged between 0 and 25 cases, and another 6% pointed out that their country had not recognised any third-country judgments at all. See section 14 of Annex 7.