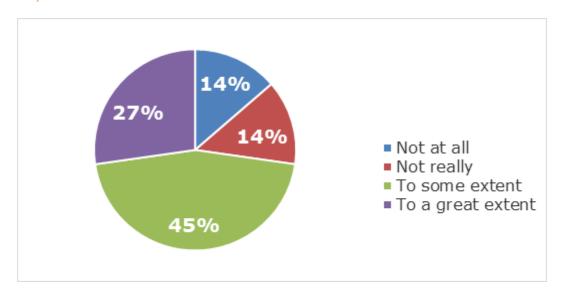

Indeed, 18% of respondents to an online survey mentioned the length of the recognition and enforcement proceedings as the main challenge caused by the absence of a comprehensive treaty on the recognition and enforcement of foreign judgments<sup>32</sup>. Other

<sup>&</sup>lt;sup>32</sup> See Figure 20: Problems or challenges due to the lack of a comprehensive treaty on the recognition and enforcement of foreign judgments in section 14 of Annex 7.

problems described above have been also mentioned by the respondents to the survey - 32% of the respondents regarded having to litigate the same dispute in two different states as the main issue. For 25% the most problematic aspect was potentially contradictory judgments issued by two different states and 11% saw the main problem in the costs of proceedings.