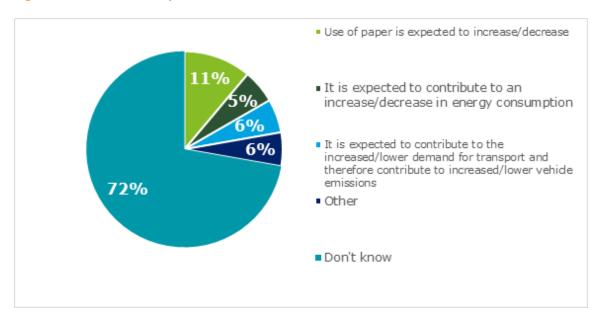

ondents that identified potential negative impacts were also of the opinion that the benefits of accession outweigh the costs



• The respondents to the national questionnaire believed that the EU's accession to the Convention could bring the following negative impacts to their respective Member States: 45% said that it would create some confusion as some matters are both covered by the Convention and EU legal instruments; 15% that it would create more administrative burden; 10% put forward other negative impacts that would depend on how the accession is done (e.g. with or without declarations); 5% said that weaker parties might not be properly protected. 25% replied that they didn't know.

## Environmental impacts

Figure 25: Environmental impact to the EU's accession to the Convention



The vast majority of the respondents, 72%, did not know which environmental impacts the EU's accession to the Convention would entail. Out of the responses gathered, Hungary and Portugal specified that the accession to the Convention by the EU would decrease the use of paper. Energy consumption and the demand for transport is also expected to decrease according to Hungary.

## Long lasting measures to be put in place in order to implement the Convention

67% of the respondents said that the current resources of their administration were sufficient to implement the Convention. 7% believed they should hire additional human resources. Another 7% pointed out that they should restructure their department. The rest mentioned additional measures mostly referring to jurisdictional related matter