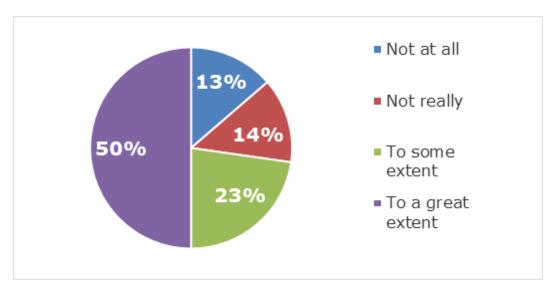

To stand a chance that their judgment will be enforced abroad, those engaging in international litigation must invest resources and time to gather expertise on the third-country procedural laws (e.g. with the help of an external legal counselling) and to prepare a robust litigation strategy. This may be challenging, costly and time-consuming. Indeed, 82% of respondents to the online survey have faced challenges in complying with different requirements and procedures either to some extent or to a great extent.<sup>20</sup>