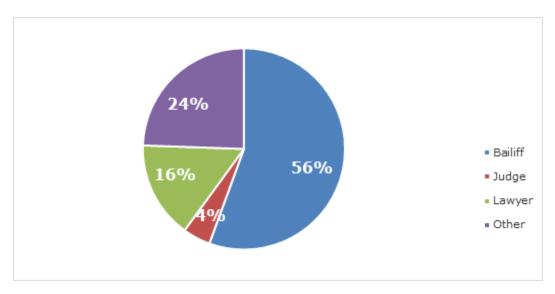

EU Member States. Only Belgium, Croatia, the Czech Republic, Germany, Greece, Ireland, Portugal, and Slovenia were represented. Portugal was overrepresented. Lack of responses representing non-EU Member States (only 4 responses).

#### Interviews

- In total, **28** interviews were conducted with stakeholders across the EU and **6** with stakeholders in third countries.
- Out of the 28 interviews that were conducted with stakeholders across the EU, 6 were stakeholders at the European level, representing organisations and/or businesses.
- The EU members covered by the interviews included: Germany, the Netherlands, Portugal, France, Cyprus, Hungary, Finland, Austria, Luxembourg, and Greece.

## Profile of the respondents

Figure 6: Typology of legal professionals' respondent of the survey



## **Online survey**

• 56% of the legal professionals who answered the online survey were bailiffs, 16% lawyers, and 4% judges. The rest (24%), were other legal professionals including legal academics, court registers, and court staff among others.



#### **Interviews**

• Interviewees were mainly legal professionals from their respective countries, with the exception of two multinational companies, multinational insurer, and one SME representative.

#### International cases

Figure 7: Number of international civil or commercial cases per year respondents were involved in



#### **Online survey**

• 56% of the respondents had never been involved in international civil or commercial cases at the time of answering the online survey. 44% of the respondents had been involved in internatio