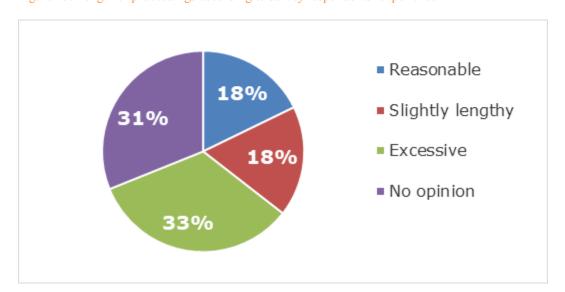

Indeed, 18% of respondents to an online survey mentioned the length of the recognition and enforcement proceedings as the main challenge caused by the absence of a comprehensive treaty on the recognition and enforcement of foreign judgments<sup>32</sup>. Other