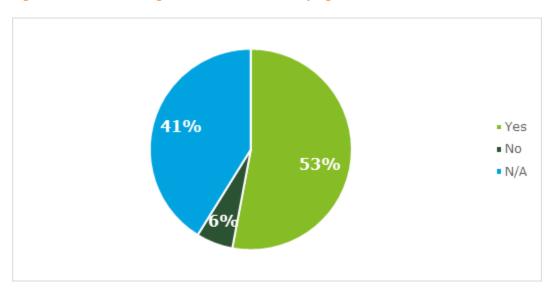

62% of the respondents expressed that they face a challenge or a problem in the light of the lack of a comprehensive treaty on the recognition and enforcement of foreign judgments. 38% did not seem to be affected by it.

Figure 20: Problems or challenges due to the lack of a comprehensive treaty on the recognition and enforcement of foreign judgments



• The following challenges or problems were expressed as follows: 32% the same dispute might be litigated in two different states; 25% potential contradictory judgments issued by two different States; 18% excessive length of proceedings; 11% costly proceedings for businesses and consumers; 14% other challenges or problems.

# Refusals to recognise and enforce non-EU judgments

Figure 21: Refusals to recognise and enforce a non-EU judgment



 Only 6% of the respondents said that their country has never refused to recognise or enforce a third country judgment. 44% of the respondents did not answer the question related to the refusal to recognise and enforce non-EU judgments.

Figure 22: Reasons for refusing to recognise and enforce a non-EU judgment



• Only 50% of the respondents to the national questionnaire acknowledged that in their countries a non-EU judgment was refused recognition and enforcement at some point. The grounds for refusal were: 36% related to the rights of the parties that have not been observed during the foreign proceedings; 21% concerned the fact that the foreign judgment was against national or EU principles; 43% of the respondents provided additional reasons for refusing to recognise and enforce a no