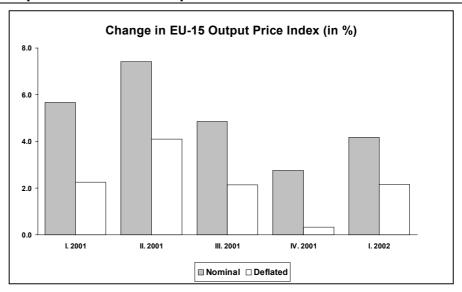

#### Linda Harley

The index of prices of agricultural products in the European Union (EU-15) continued to rise significantly (+4.2%) in nominal terms during the first quarter of 2002 relative to the corresponding quarter in 2001. When adjusted for inflation, the rise was 2.2% for the EU-15, marginally lower than that recorded for the EUR-12 (+2.5%).

#### **Output Prices continue positive**

The increase in the real price index continued to be positive (+2.2%) in the first quarter of 2002 as it had been throughout 2001.

The real price index for crop products as a whole rose by 11.0%, and within this category there were real price rises for all product groups except wine must and wine, which fell by 3.1%. Large rises were seen for fresh vegetables (+37.0%), root crops (+13.9%) and fruit (+10.7%). Smaller rises were seen for olives and olive oil (+6.7%), "other crop products" i.e. pulses, oilseeds etc (+6.6%), and flowers etc (+2.1%). The real price indices of cereals and rice (+0.1%) and seeds (+0.3%) were almost unchanged. Changes in the price index for crop products ranged from -11.5% in Portugal to +22.1% in Greece (see Table 2).