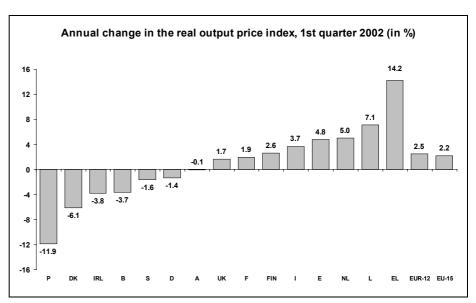

Across Member States (see graph), the range of the changes varied from Portugal (-11.9%) to Greece (+14.2%). These two Member States also marked the extent of the range in the previous quarter, the fourth quarter of 2001. Moderate decreases were seen in Austria (-0.1%), Germany (-1.4%), Sweden (-1.6%), Belgium (-3.7%) and Ireland (-3.8%). A slightly stronger decrease was recorded in Denmark (-6.1%). Increases, on the other hand, were seen in the United Kingdom (+1.7%), France (+1.9%), Finland (+2.6%), Italy (+3.7%), Spain (+4.8%), the Netherlands (+5.0%) and Luxembourg (+7.1%).