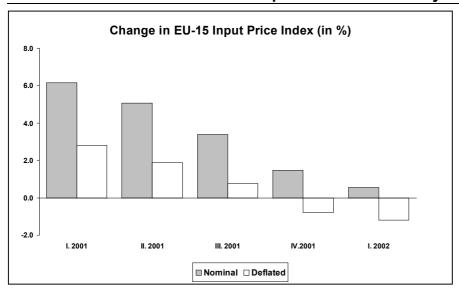

#### Input Prices fall steadily

The change in the real index for the purchase prices of the means of agricultural production was a slight decrease for the second consecutive quarter, falling by -1.2% compared to the corresponding quarter of 2001. This continued the

steady downward trend of the input price index (see graph and Table 3).

The price index for goods and services for current consumption in agriculture declined by 1.5%. There were steep falls in the price of

energy (-9.0%) and fertilisers (-5.5%), with smaller falls observed in plant protection products (-1.6%), veterinary services (-0.7%) and animal feedingstuffs (-0.2%). In contrast, price increases were seen in maintenance and repair of plant (+2.7%), maintenance and repair of buildings (+0.6%), small tools (+0.4%), seeds (+0.3%) and general expenses (+0.3%).