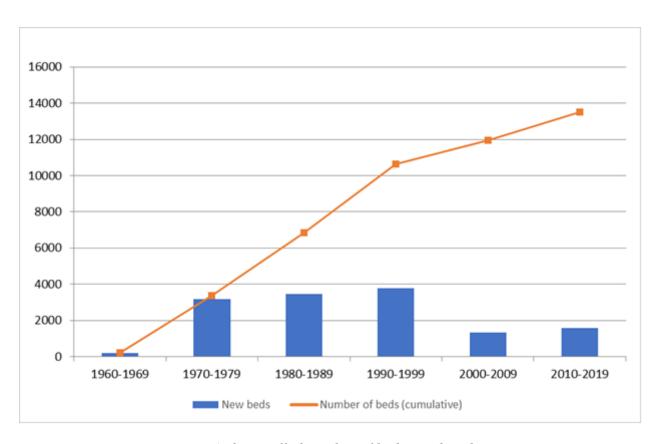

Figure A.1: Mobile installations operating in 2016, by region

Figure A. 2. Installed number of beds per decade