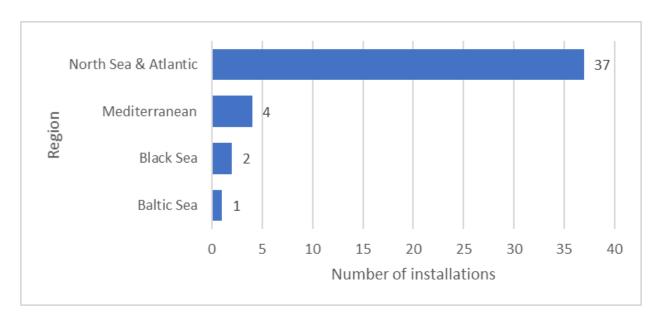

Figure A.1: Mobile installations operating in 2016, by region

Figure A. 2. Installed number of beds per decade