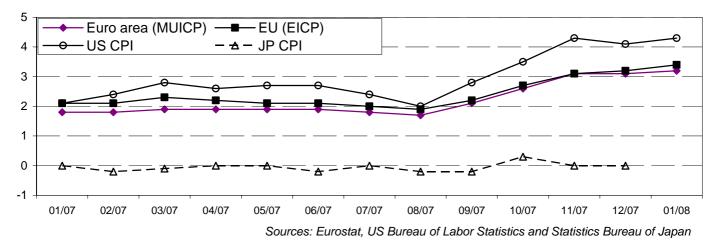

Figure 1: Annual inflation rates (in %), January 2007- January 2008

Figure 2: Annual inflation rates (in %), January 2008

Source: Eurostat

Manuscript completed on: 06.03.2008 Data extracted on: 29.02.2008 ISSN 1977-0340 Catalogue number: KS-QA-08-008-EN-N