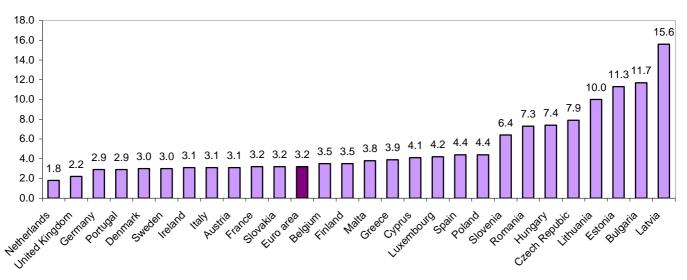

Figure 1: Annual inflation rates (in %), January 2007- January 2008

Figure 2: Annual inflation rates (in %), January 2008

Source: Eurostat

Manuscript completed on: 06.03.2008 Data extracted on: 29.02.2008 ISSN 1977-0340 Catalogue number: KS-QA-08-008-EN-N