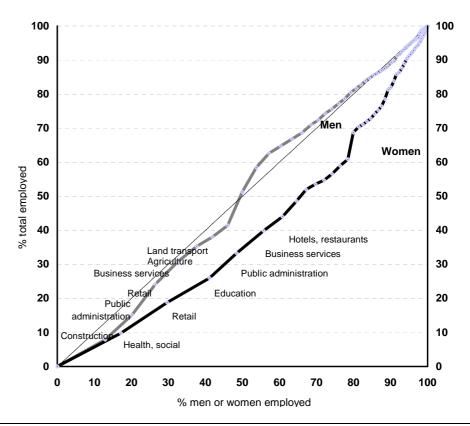

### Figure 1: Concentration of women and men in employment by NACE 2-digit sector in the EU25, 2005

Guide to Figure 1: the figure indicates the extent to which women and men in employment are concentrated in a few sectors of activity in the EU. It shows on the horizontal axis the cumulative share of women and of men employed in each of the 62 NACE 2-digit sectors, ranked according to the relative number of women or men employed in them, and on the vertical axis, the share of the total employed working in each sector. If the share of women and men employed in each sector was the same, then the curves would lie on the 45 degree line in both cases. The more the curve diverges from the 45 degree line, the more women and men are concentrated in different sectors.

#### Women are more concentrated in a few sectors than men in the EU25

As is well known, a much larger proportion of women in employment work in services than in the case of men while comparatively few work in industry.

In the EU25, six sectors of activity, defined at the NACE 2-digit level (of which there are 62 in total), employed just over 60% of all women in work in 2005, all of them involving the supply of market or public services. These sectors comprise health care and social services (in which 17% of all women in work were employed), retailing (12.5%), education (11.5%), public administration (7%), business activities (7%) and hotels and restaurants (5%). These six sectors, however, accounted for only 31% of men in employment.

For men, the degree of concentration is much less than for women, with the six most important sectors employing 42% of those in work in the EU25 in 2005. They are construction (which employed 13% of all men as against just 1.5% of women), public administration (7%, much the same as for women), retailing (6%, half the proportion of women), business activities (6%, slightly less than for women), agriculture (5% as against 4% of women) and land transport (4%, four times the share for women). These 6 sectors accounted for 33% of women in employment (Figure 1 and Table 1).

The evidence is therefore that not only are the jobs which women do spread much less evenly across sectors but that the sectors in which women predominantly work are different from those in which men are concentrated. As a result, in some of the sectors concerned, jobs are mainly filled by women, in others by men (Table 2). Women, therefore, make up almost 80% of those working in health and social work and over 70% of those employed in education, while they account for over 60% of total employment in retailing. Equally, among the sectors in which men are concentrated, women make up just 8% of the work force in construction and only 14% of that in land transport.