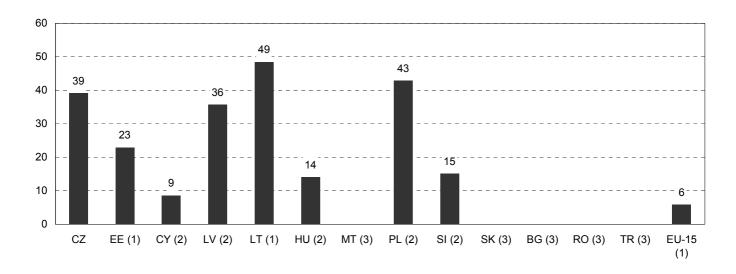

Among the countries for which data are available, the number of building permits issued for residential buildings rose at a very rapid pace in Lithuania (48.9 %), Poland (42.9 %), the Czech Republic (39.2 %) and Latvia (35.7 %), on the basis of a comparison between the third quarters of 2002 and 2003.

Figure 4: Building permits - number of dwellings authorised for new residential buildings, gross data, growth rates, compared to the same quarter of the previous year, Q3-2003 (%)

(1) Q2-2003. (2) Number of dwellings authorised for one-dwelling buildings. (3) Not available.