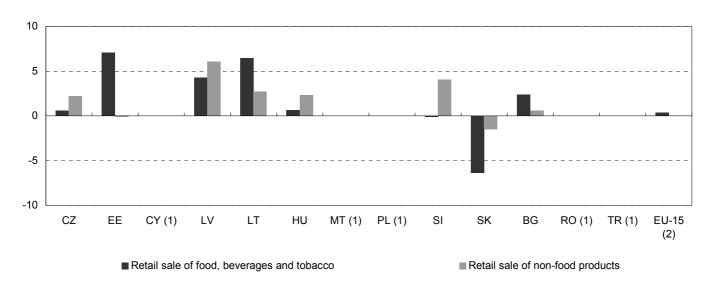

It is possible to provide a split between the growth rates for the volume of sales between food and non-food products. On a quarter on quarter basis, these indices show an expansion of sales for both food and non-food products in all candidate countries for which data are available, except Slovakia (-6.3 % for food products and -1.5 % for non-food products). Estonia, Lithuania and Latvia registered high growth rates for sales volumes of food products (7.0 %, 6.4 % and 4.3 % respectively).

Figure 5: Volume of sales of food and non-food items, seasonally adjusted data, growth rates, compared to the previous quarter, Q3-2003 (%)

(1) Not available. (2) Q2-2003.