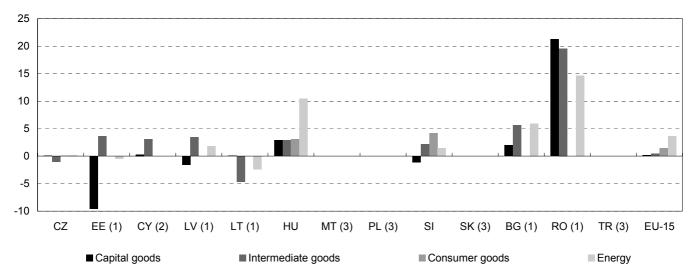

Price changes between the third quarters of 2002 and 2003 among the main industrial groupings (MIGs) showed falling prices in the capital goods sector of Estonia (-9.6 %) for the third consecutive quarter. In Romania, output prices for energy rose by 14.7 % during the third quarter of 2003, the highest increase for this MIG, with a double-digit gain also recorded in Hungary (10.4 %). There were also high price increases for capital and intermediate goods in Romania, which were well above the general levels recorded in the other candidate countries.

Figure 2: Output prices of the domestic market, gross data, price changes, compared to the same quarter of the previous year, Q3-2003 (%)

(1) Consumer goods, not available. (2) Energy and consumer goods, not available. (3) Not available.