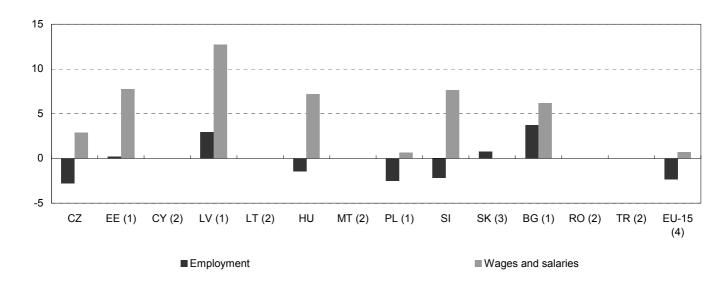

For the four countries having provided data for the third quarters of 2002 and 2003, figure 3 shows that industrial employment decreased in the Czech Republic, Hungary and Slovenia between the third quarters of 2002 and 2003, while rising by 0.7 % in Slovakia. Wages and salaries continued to grow for the three candidate countries that reported falling levels of industrial employment. Nevertheless, in the Czech Republic and Slovenia, the latest growth rates of wages and salaries were slightly lower than those registered between the second quarters of 2002 and 2003.

Figure 3: Employment and wages and salaries indices for total industry (excluding construction), gross data, growth rates, compared to the same quarter of the previous year, Q3-2003 (%)

 $(1)\ Q2-2003.\ (2)\ Not\ available.\ (3)\ Wages\ and\ salaries,\ not\ available.\ (4)\ Wages\ and\ salaries,\ Q2-2003.$ 