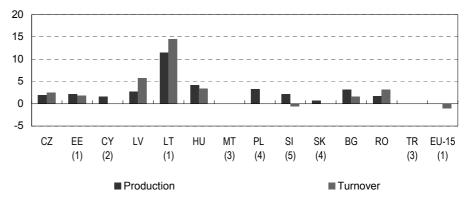

## Production and turnover index for total industry (excluding construction)

The latest developments for the industrial production index (seasonally adjusted) in the third quarter of 2003 show an increase in output across all candidate countries, while in the EU industrial output remained unchanged. In Lithuania, output grew by 11.5 % during the third quarter of 2003, on the basis of a comparison with the quarter before.

A year on year comparison (based on working day adjusted data) shows that during the third quarter of 2003 Slovenia was the only candidate country, for which data are available, to report a decline in output (-2.6 %), while there was also a reduction of 1.7 % in Cyprus in the second quarter of 2003.

Table 1: Production index for total industry (excluding construction), growth rates (%)

Figure 1: Production and turnover in total industry (excluding construction), seasonally adjusted data, growth rates compared to the previous quarter, Q3-2003 (%) (1) Turnover, NACE Section D. (2) Production, Q2-2003; turnover, not available. (3) Not available.

(4) Turnover, not available. (5) Turnover, NACE Section D, Q2-2003.

Data extracted: 05.12.2003