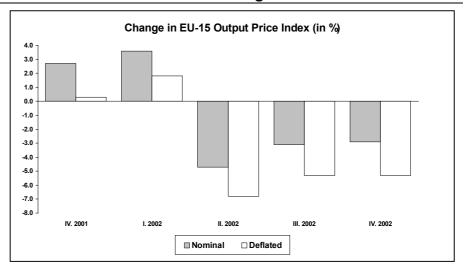

#### Linda HARLEY

The index of prices of agricultural products in the EU-15 was -5.3% lower in real terms (<sup>1</sup>) in the fourth quarter of 2002 compared to the fourth quarter of 2001, the same as had been observed in the 3<sup>rd</sup> quarter. The decrease in the total output index for the EU-15 was due to a significant fall in the prices of animals and animal products (-5.8%), combined with a similar fall in the prices of crop products (-5.0%).

#### **Output Prices Iower than 12 months ago**

After a peak at the start of 2002, output prices fell during the first half of the year before picking up again in the latter half. The final quarter output price indices were 5.3% lower than they were in the final quarter of 2001.