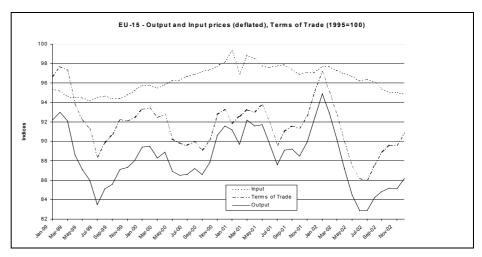

When examined on a month by month basis, the index of agricultural products in the European Union has been moving in an upwards direction since half way through 2002 (see graph above). However, as the indices for fresh fruit and vegetables are calculated on the basis of variable monthly baskets (see methodological notes), in principle only comparisons of indices for one period with the corresponding period in previous years are meaningful.

The real price index for the means of agricultural production, i.e. the input price index, fell slightly for the EU-15 (-2.1%). Prices for animal feedingstuffs and fertilisers (both -5.4%) continued to be below corresponding 2001 figures, but the price of energy showed an increase (+0.9%). The combination of a significant reduction in the output price index set against a smaller reduction in the input price index resulted in a decrease in the agricultural Terms of Trade (-3.3%).

quarter of 2002 compared to the final quarter of 2001. This continues the steady downward trend of the input price index (see graph and Table 3).

The price index for goods and

services for current consumption in agriculture (Input I) declined by 2.8%. There were steep falls in the price of animal feedingstuffs and fertilisers (both -5.4%), with smaller falls observed in plant protection products (-2.3%), material and small tools (-1.6%), and seeds (-1.0%). In contrast, energy (+0.9%) was slightly more expensive than it was a year ago, as were maintenance and repair of plant (+2.7%), and maintenance and repair of buildings (+0.8%).

### Terms of Trade similar to previous quarter

The agricultural terms of trade for the European Union as a whole (EU-15), calculated by dividing the real output price index by the real input price index, decreased by 3.3% in the fourth guarter of 2002, compared with the corresponding guarter of 2001. This fall is a combination of the fall in the output index of 5.3%, mitigated slightly by the fall in the input index of 2.1%.