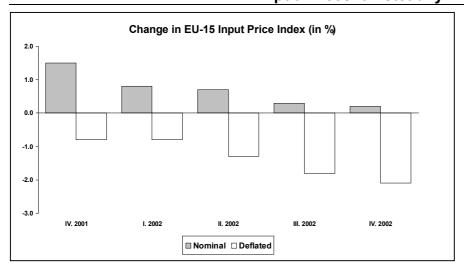

## Input Prices fall steadily

For the purchase prices of the means of agricultural production (combined index Input I and II), the gap between the real index of now and of 12 months ago continued to widen, falling by 2.1% in the final

quarter of 2002 compared to the final quarter of 2001. This continues the steady downward trend of the input price index (see graph and Table 3).

The price index for goods and

services for current consumption in agriculture (Input I) declined by 2.8%. There were steep falls in the price of animal feedingstuffs and fertilisers (both -5.4%), with smaller falls observed in plant protection products (-2.3%), material and small tools (-1.6%), and seeds (-1.0%). In contrast, energy (+0.9%) was slightly more expensive than it was a year ago, as were maintenance and repair of plant (+2.7%), and maintenance and repair of buildings (+0.8%).

The price index for goods and services contributing to agricultural investment (Input II) was up slightly (+0.3%). Prices for machinery were down by 0.1%, and prices for buildings were up by 1.1%.