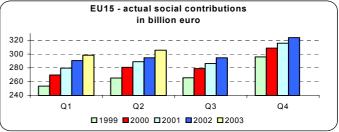

Actual social contributions (receivable) were 267.4 billion euro in the euro-zone and 305.7 billion euro in the EU15. In both areas growth with respect to the same quarter of 2002 was recorded: 9.2 billion euro (+3.6%) in the euro-zone and 11.1 billion euro (+3.8%) in the EU15.

Actual social contributions (receivable) grew both in the euro-zone (+3.6%) and in the EU15 (+3.8%). All Member States reported a positive growth rate, except for Greece (-7.5%), Ireland (-17.3%), Luxembourg (-0.4%) and Sweden (-1.1%). The United Kingdom (+19.8%) and the Netherlands (+14.5%) posted the highest increases.