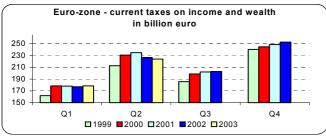

In the same period, current taxes on income, wealth, etc. amounted to 224.0 billion euro in the euro-zone, showing a decrease of 2.7 billion euro (-1.2%), with respect to the second quarter 2002, while they were equal to 301.1 billion euro in the EU15, which means a decrease of 5.0 billion euro (-1.6%).

In the year up to the second quarter of 2003 current taxes on income, wealth, etc. fell by 1.2% in the eurozone while there was a decrease of 1.6% in the EU15. Changes were not homogeneous among Member States: the biggest increases were recorded in Spain (+7.1%) and in Belgium (+6.6%), whilst Ireland (-7.0%) and the Netherlands (-9.4%) saw the steepest declines.