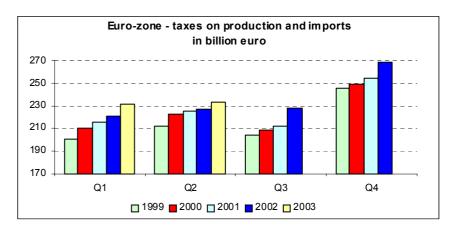

#### Luca PROTTI

During the second quarter of 2003 taxes on production and imports (including value added type taxes, which account for roughly 50% of the revenues) reached 233.0 billion euro in the euro-zone (1) and 305.5 billion euro in the European Union (EU15), with an increase of 5.8 billion euro (+2.5%) and 4.4 billion euro (+1.4%), respectively, over the second guarter of 2002.

## Taxes and social payments in Member States

In the second quarter of 2003, taxes on production and imports grew by 2.5% in the euro-zone and by 1.4% in the EU15, with respect to the same quarter of the previous year. An increase was observed in all Member States, with the exception of Denmark (-2.1%), France (-3.0%), the Netherlands (-1.2%) and Portugal (-4.3%). Spain (+13.1%) and Ireland (+11.3%) were the two countries to report the strongest growth.