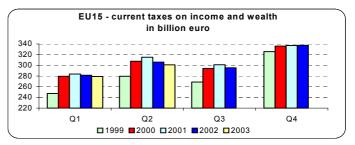

In the same period, current taxes on income, wealth, etc. amounted to 224.0 billion euro in the euro-zone, showing a decrease of 2.7 billion euro (-1.2%), with respect to the second quarter 2002, while they were equal to 301.1 billion euro in the EU15, which means a decrease of 5.0 billion euro (-1.6%).

In the year up to the second quarter of 2003 current taxes on income, wealth, etc. fell by 1.2% in the eurozone while there was a decrease of 1.6% in the EU15. Changes were not homogeneous among Member States: the biggest increases were recorded in Spain (+7.1%) and in Belgium (+6.6%), whilst Ireland (-7.0%) and the Netherlands (-9.4%) saw the steepest declines.