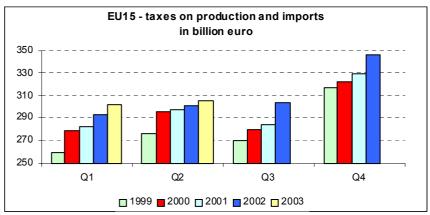

#### Luca PROTTI

During the second quarter of 2003 taxes on production and imports (including value added type taxes, which account for roughly 50% of the revenues) reached 233.0 billion euro in the euro-zone (1) and 305.5 billion euro in the European Union (EU15), with an increase of 5.8 billion euro (+2.5%) and 4.4 billion euro (+1.4%), respectively, over the second guarter of 2002.

## Taxes and social payments in Member States

In the second quarter of 2003, taxes on production and imports grew by 2.5% in the euro-zone and by 1.4% in the EU15, with respect to the same quarter of the previous year. An increase was observed in all Member States, with the exception of Denmark (-2.1%), France (-3.0%), the Netherlands (-1.2%) and Portugal (-4.3%). Spain (+13.1%) and Ireland (+11.3%) were the two countries to report the strongest growth.