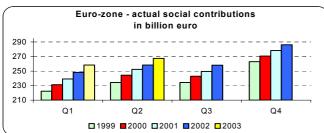

Actual social contributions (receivable) were 267.4 billion euro in the euro-zone and 305.7 billion euro in the EU15. In both areas growth with respect to the same quarter of 2002 was recorded: 9.2 billion euro (+3.6%) in the euro-zone and 11.1 billion euro (+3.8%) in the EU15.

Actual social contributions (receivable) grew both in the euro-zone (+3.6%) and in the EU15 (+3.8%). All Member States reported a positive growth rate, except for Greece (-7.5%), Ireland (-17.3%), Luxembourg (-0.4%) and Sweden (-1.1%). The United Kingdom (+19.8%) and the Netherlands (+14.5%) posted the highest increases.