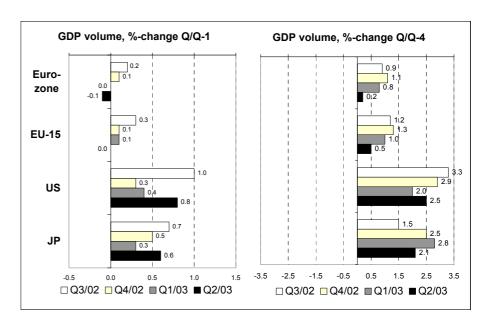

### Roberto BARCELLAN

According to Eurostat's first estimates (1), euro-zone (2) GDP dropped by 0.1% in the second guarter of 2003, after a stagnation observed in the previous quarter while it remained unchanged in the European Union (EU15), where it had shown a small increase in the first guarter of the current year (+0.1%).

In comparison with the second quarter 2002, euro-zone and EU15 GDP increased by +0.2% and +0.5%, respectively, compared to +0.8% and +1.0% in the year up to the first quarter.

In the United States, GDP growth reached +0.8%, following a +0.4% increase in the previous quarter. A comparable acceleration was seen in Japan, where GDP growth increased from +0.3% to +0.6%.

Compared to the same guarter of 2002, GDP growth reached +2.5% in the United States (+2.0% in the previous quarter) and it went down to +2.1% in Japan (+2.8% in the previous quarter).

<sup>(1)</sup> Methodological note: data for euro-zone and EU15 are calculated within a coherent and consistent statistical framework using as indicators the available seasonally adjusted data from the Member States. Data are also corrected for working days by some Member States. Given that certain Member States have not published their quarterly accounts yet, and that certain data are provisional, euro-zone and EU15 data must also be considered as provisional. Revisions are likely in the coming weeks.