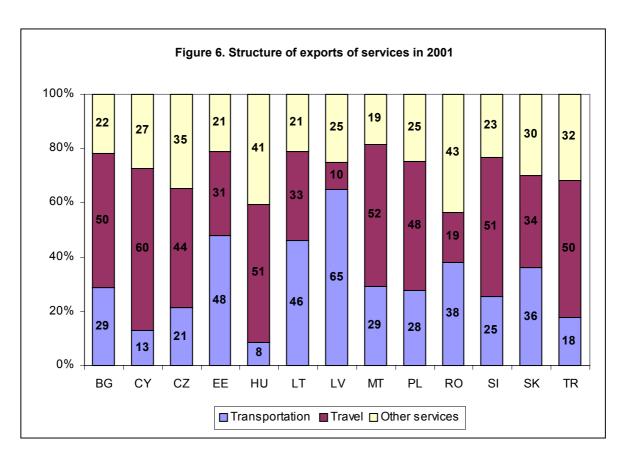

## Structure of services: travel services on the export side and other services on the import side are the main components of international services transactions of CCs

The structure of **exports of services** (Figure 6) shows that travel services is the most important component of total services exports for Cyprus, Malta, Hungary, Slovenia, Bulgaria and Turkey. Exports of *transport services* is the other major component of total services exports. In Latvia the exports of transport services accounted for 65% of the country's total services exports. The share of this item in total services exports is also high in Estonia (48%), Lithuania (46%), Romania (38%) and Slovakia (36%).

The share of *other services* exports in total exports was equal to 43% in Romania, 41% in Hungary, 35% in Czech Republic and 32% in Turkey.

On the side of *imports of services* (Figure 7), in Bulgaria and Cyprus, *transportation and travel* services covered the major part of services imports. In Czech Republic and Hungary, *other services* represented the bulk of total services imported (60% and 66% respectively). In Lithuania and Latvia total imports of services are evenly distributed among the three major categories of services. Import of *transport services* represented almost 50% of Malta's total imports of services whereas imports of *other services* was the major component of total services imports in the other Candidate Countries with a share ranging from 43% (Poland) to 52% (Slovakia)<sup>3</sup>.