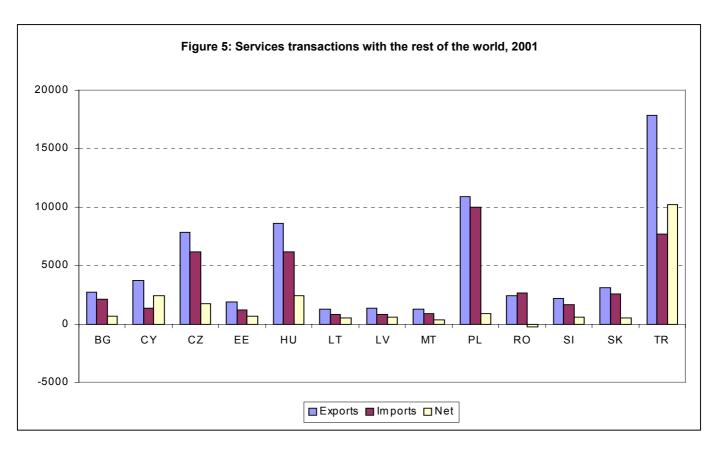

#### Trade in services with the rest of the world in 2001: positive balances in international services transactions due mainly to travel and transport services

In 2001 all CCs (except Romania) had surpluses in their services accounts. Turkey, Cyprus and Hungary recorded the highest surpluses mainly due to travel and other services transactions. All CCs (except Latvia and Romania) are net exporters of travel services whereas most countries (except Bulgaria, Cyprus, Latvia and Turkey) had negative balances in other services transactions. On the other hand, only three CCs (Bulgaria, Cyprus and Malta) had deficits in their Transport balances.