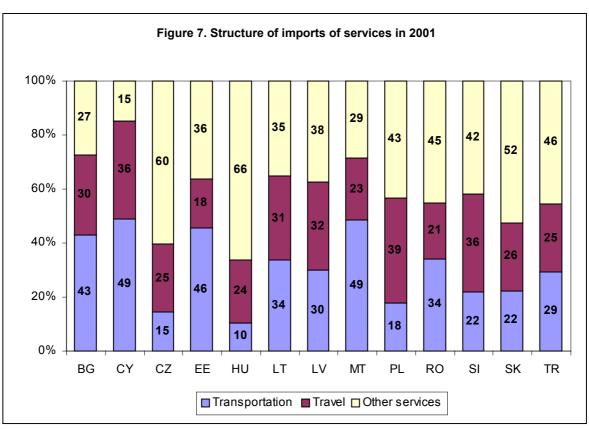

## Structure of services: travel services on the export side and other services on the import side are the main components of international services transactions of CCs

The structure of **exports of services** (Figure 6) shows that travel services is the most important component of total services exports for Cyprus, Malta, Hungary, Slovenia, Bulgaria and Turkey. Exports of *transport services* is the other major component of total services exports. In Latvia the exports of transport services accounted for 65% of the country's total services exports. The share of this item in total services exports is also high in Estonia (48%), Lithuania (46%), Romania (38%) and Slovakia (36%).

The share of *other services* exports in total exports was equal to 43% in Romania, 41% in Hungary, 35% in Czech Republic and 32% in Turkey.

On the side of *imports of services* (Figure 7), in Bulgaria and Cyprus, *transportation and travel* services covered the major part of services imports. In Czech Republic and Hungary, *other services* represented the bulk of total services imported (60% and 66% respectively). In Lithuania and Latvia total imports of services are evenly distributed among the three major categories of services. Import of *transport services* represented almost 50% of Malta's total imports of services whereas imports of *other services* was the major component of total services imports in the other Candidate Countries with a share ranging from 43% (Poland) to 52% (Slovakia)<sup>3</sup>.