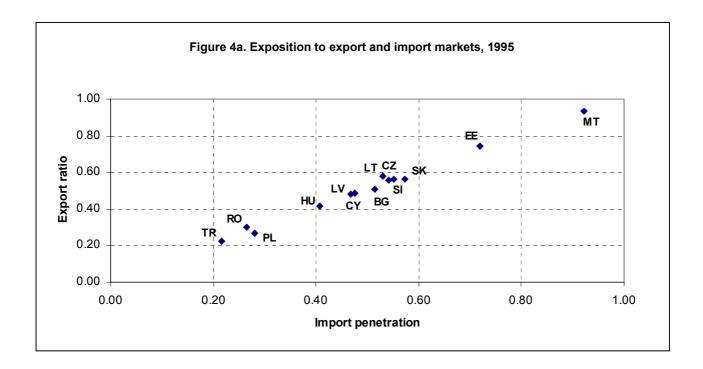

Trade openness and exposure to export and import markets<sup>2</sup>: most CCs showed strong outward orientation with increasing exposure to competition in export and import markets

Malta and Estonia are the countries with the strongest outward orientation followed by Slovakia and the Czech Republic whose economies continued to open up to international economy with a trade openness ratio exceeding 70%. Poland, Romania and Turkey are at the other end of the spectrum with the lowest ratios (around 30% on average). However, in the last years, the trade openness ratios of Romania and Turkey showed an upward trend. The ratios of the other CCs ranged on average between 50% (Lithuania) and 63% (Hungary) with Cyprus having a surprisingly low ratio for the size of its economy (only 49%).

<sup>&</sup>lt;sup>2</sup> Trade openness is measured as half the sum of exports and imports of goods and services over GDP. Exposure to exports markets is measured by the export ratio (:Total exports/GDP) and Exposure to imports markets is measured by the import penetration ratio (:Imports/GDP-Exports + Imports).

Export ratio and import penetration ratio measure the degree to which an economy is exposed to foreign competition. In total, both export and import penetration ratios have increased (from 36.7% in 1998 to 44.3% in 2001 for the former and from 38.8% in 1998 to 45.5% in 2001 for the latter) indicating an increasing exposure of the CCs to foreign competition both in export and import markets. The Czech Republic, Estonia, Lithuania, Malta, Slovenia and the Slovak Republic have had the highest ratios. The ratios of Bulgaria and Romania showed an increasing trend whereas Latvia's ratios have fallen. As is shown in the following graphs 4a and 4b, where the export and import penetration ratios are presented for the years 1995 and 2001, almost all Candidate Countries have moved upwards to the right, a fact indicating that the economies of these countries have become over that period more exposed to international competition.