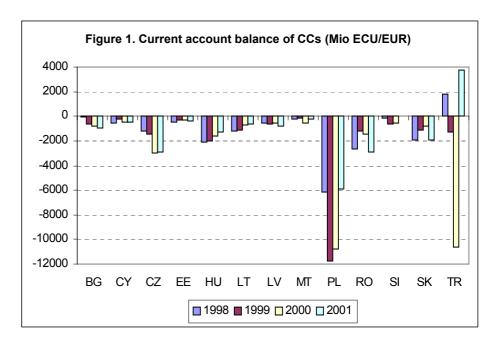

#### Current account deficit in percent of GDP: Overall improvement in the current account to GDP ratio over the period 1998-2001

The average current account to GDP ratio for the whole group of CCs improved from -5.6% in 1998 to -4.5% in 2001. In the 1998-2001 period, Turkey showed the lowest average ratio (-0.6%) whereas the average current account deficit ratios of Latvia and Lithuania were the highest of the group (-9.2% and -8.5% respectively). Cyprus, Hungary, Lithuania, Malta, and Poland exhibited a considerable progress in reducing their current account deficits as a percent of GDP while the ratio of Bulgaria continued to deteriorate. The ratios of Estonia, Latvia and Slovakia have remained more or less stable but well above the average ratio of the group.