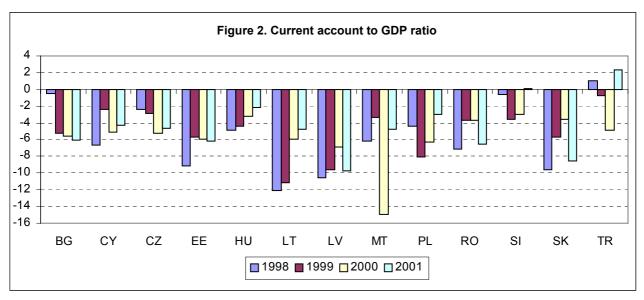

Trade openness and exposure to export and import markets<sup>2</sup>: most CCs showed strong outward orientation with increasing exposure to competition in export and import markets

Malta and Estonia are the countries with the strongest outward orientation followed by Slovakia and the Czech Republic whose economies continued to open up to international economy with a trade openness ratio exceeding 70%. Poland, Romania and Turkey are at the other end of the spectrum with the lowest ratios (around 30% on average). However, in the last years, the trade openness ratios of Romania and Turkey showed an upward trend. The ratios of the other CCs ranged on average between 50% (Lithuania) and 63% (Hungary) with Cyprus having a surprisingly low ratio for the size of its economy (only 49%).