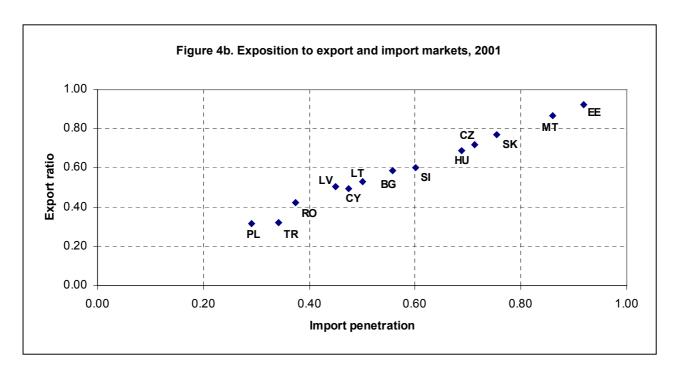

Trade openness and exposure to export and import markets<sup>2</sup>: most CCs showed strong outward orientation with increasing exposure to competition in export and import markets

Malta and Estonia are the countries with the strongest outward orientation followed by Slovakia and the Czech Republic whose economies continued to open up to international economy with a trade openness ratio exceeding 70%. Poland, Romania and Turkey are at the other end of the spectrum with the lowest ratios (around 30% on average). However, in the last years, the trade openness ratios of Romania and Turkey showed an upward trend. The ratios of the other CCs ranged on average between 50% (Lithuania) and 63% (Hungary) with Cyprus having a surprisingly low ratio for the size of its economy (only 49%).

<sup>&</sup>lt;sup>2</sup> Trade openness is measured as half the sum of exports and imports of goods and services over GDP. Exposure to exports markets is measured by the export ratio (:Total exports/GDP) and Exposure to imports markets is measured by the import penetration ratio (:Imports/GDP-Exports + Imports).

Export ratio and import penetration ratio measure the degree to which an economy is exposed to foreign competition. In total, both export and import penetration ratios have increased (from 36.7% in 1998 to 44.3% in 2001 for the former and from 38.8% in 1998 to 45.5% in 2001 for the latter) indicating an increasing exposure of the CCs to foreign competition both in export and import markets. The Czech Republic, Estonia, Lithuania, Malta, Slovenia and the Slovak Republic have had the highest ratios. The ratios of Bulgaria and Romania showed an increasing trend whereas Latvia's ratios have fallen. As is shown in the following graphs 4a and 4b, where the export and import penetration ratios are presented for the years 1995 and 2001, almost all Candidate Countries have moved upwards to the right, a fact indicating that the economies of these countries have become over that period more exposed to international competition.