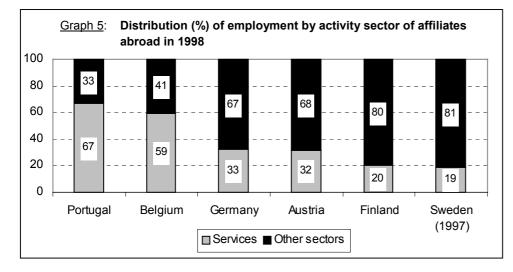

#### Services affiliates abroad are mostly established in the Trade and Repair sector

Graph presents the 5 proportion of employment of affiliates abroad in the services sector and that of the other sectors for six Member States. The proportion of emplovees working in the services sector varies according to Member State: one in five employees for Sweden and Finland, one in three employees for Austria and Germany and two in three employees for Portugal and Belaium.