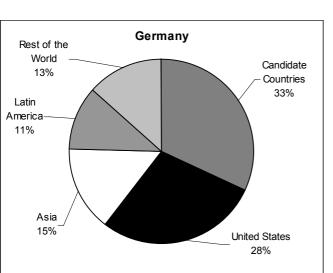

#### Outside the European Union, the preferred zones of establishment are the Candidate Countries and the United States

Graph 8 details the breakdown of employment of affiliates outside the EU. The Candidate Countries are the main area of establishment of Austrian enterprises. They accommodate 86% of the staff of Austrian affiliates outside the EU, in other words almost two thirds of their staff. It is also the main area of establishment of German enterprises after the EU, representing one third of employment outside the EU. The Candidate Countries take second place in the areas of establishment outside the EU of Belgium and Finland. Swedish affiliates are also present there.

The USA is also a preferred area. It accommodates half of the staff of Finnish affiliates outside the EU and almost one third of the Swedish staff, ranking them second as areas of establishment and over one quarter of the German staff.

Finally, several areas of establishment should be noted which differ according to the Member State, such as Brazil and the African ACP countries for Portugal, with 55% and 37% respectively of the staff outside the EU, the African ACP countries for Belgium (27%), Asia (15%) and Latin America (11%) for Germany, the European Free Trade Association (EFTA) for Finland (8%) and finally Norway for Sweden (10%).

Comparing the extra-EU breakdown of employment of affiliates abroad with that of stocks of direct investments abroad, we find notable differences for Germany<sup>7</sup>. Investment stocks in the Candidate Countries in fact only account for 10% of the investment stocks outside the EU, whereas the affiliate staff in the Candidate Countries make up 33% of the extra-EU affiliate staff. In addition, 52% of direct investment stocks outside the EU are invested in the USA whereas the USA accommodates 28% of the staff of affiliates outside the European Union.

#### Graph 8: Breakdown by extra-EU geographical area of affiliate abroad employment in 1998