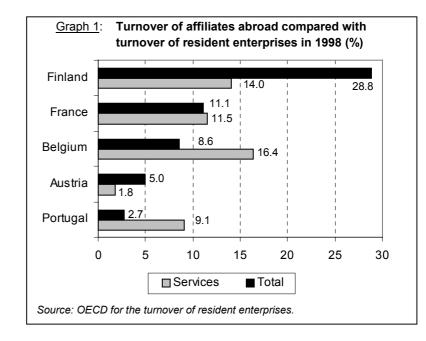

# The turnover of affiliates abroad represents between 3% and 29% of the turnover of resident enterprises

Graph 1 shows the sales of affiliates abroad compared with those of resident enterprises for both services and all sectors in five Member States. For the analysis of turnover, the services sector includes the sectors *Hotels and restaurants, Transport and Communications, Financial Intermediation, Real Estate, Renting and Business Activities* and *Other Services.* It does not include the sector *Trade and Repair,* which is not relevant in turnover terms for the *Trade* part, since the service is only measured on the basis of the trade margin on goods purchased for resale.

For total activity, Finland stands out with by far the highest ratio (29%), ahead of France (11%) and Austria<sup>4</sup> (5%), and Portugal with the lowest (3%). In the services sector, turnover of affiliates abroad represents between 2% and 16% of the turnover of resident enterprises. For Portugal, the ratio is more than three times higher in the services sector than for total activity. For Finland and Austria on the other hand it is less than half as high.