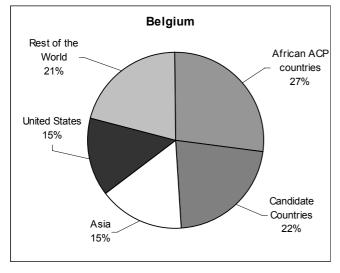

#### Outside the European Union, the preferred zones of establishment are the Candidate Countries and the United States

Graph 8 details the breakdown of employment of affiliates outside the EU. The Candidate Countries are the main area of establishment of Austrian enterprises. They accommodate 86% of the staff of Austrian affiliates outside the EU, in other words almost two thirds of their staff. It is also the main area of establishment of German enterprises after the EU, representing one third of employment outside the EU. The Candidate Countries take second place in the areas of establishment outside the EU of Belgium and Finland. Swedish affiliates are also present there.

Finally, several areas of establishment should be noted which differ according to the Member State, such as Brazil and the African ACP countries for Portugal, with 55% and 37% respectively of the staff outside the EU, the African ACP countries for Belgium (27%), Asia (15%) and Latin America (11%) for Germany, the European Free Trade Association (EFTA) for Finland (8%) and finally Norway for Sweden (10%).