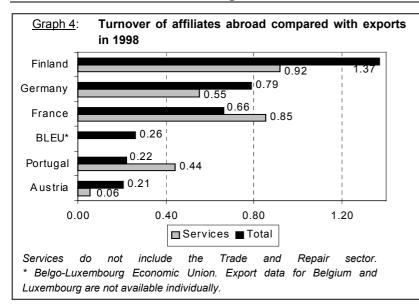

#### The turnover of foreign affiliates of Finland is 40% higher than the exports

Graph 4 provides a comparison between the turnover achieved by foreign affiliates in exports<sup>6</sup> of resident enterprises for six Member States. It shows that exports are higher than turnover of affiliates abroad, for total activity and in the services sector, for all Member States studied except Finland. The turnover of affiliates abroad of Finland is 40% higher than the exports. Even if the turnover of affiliates abroad of Portugal and France is lower than the exports, it is proportionally higher in the services sector.

<sup>6</sup> Strictly speaking, a comparison of exports with the turnover of affiliates abroad would require a knowledge of the exports of resident enterprises to their foreign affiliates, but these data are not available.