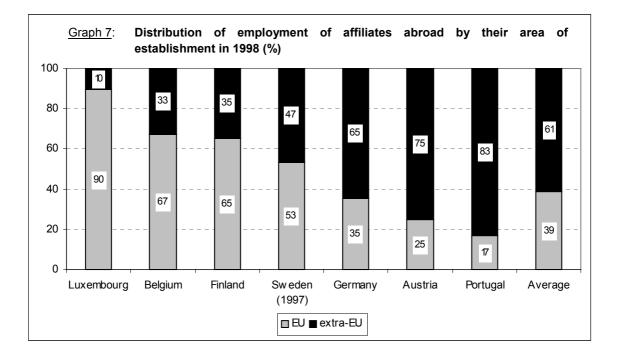

#### 61% of the staff of affiliates abroad are located outside the European Union

Graph 7 presents the breakdown of employment of affiliates abroad of seven Member States according to whether they are established within or outside the European Union. In employment terms, it is evident that affiliates are located more outside the EU than within it. Nevertheless, 90% of the staff of Luxembourg's affiliates abroad, 67% of Belgium's, 65% of Finland's and 53% of Sweden's are located in the European Union. On the other hand, 83% of the staff of Portugal's affiliates abroad, 75% of Austria's and 65% of Germany's are located outside the European Union.