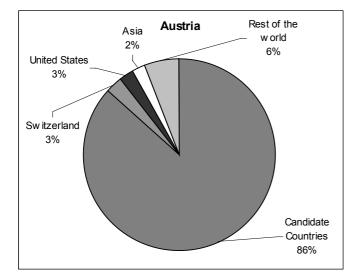

#### Outside the European Union, the preferred zones of establishment are the Candidate Countries and the United States

Graph 8 details the breakdown of employment of affiliates outside the EU. The Candidate Countries are the main area of establishment of Austrian enterprises. They accommodate 86% of the staff of Austrian affiliates outside the EU, in other words almost two thirds of their staff. It is also the main area of establishment of German enterprises after the EU, representing one third of employment outside the EU. The Candidate Countries take second place in the areas of establishment outside the EU of Belgium and Finland. Swedish affiliates are also present there.

Finally, several areas of establishment should be noted which differ according to the Member State, such as Brazil and the African ACP countries for Portugal, with 55% and 37% respectively of the staff outside the EU, the African ACP countries for Belgium (27%), Asia (15%) and Latin America (11%) for Germany, the European Free Trade Association (EFTA) for Finland (8%) and finally Norway for Sweden (10%).

#### Graph 8: Breakdown by extra-EU geographical area of affiliate abroad employment in 1998