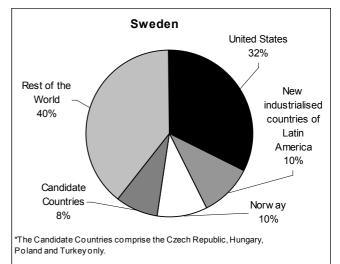

#### 61% of the staff of affiliates abroad are located outside the European Union

Graph 7 presents the breakdown of employment of affiliates abroad of seven Member States according to whether they are established within or outside the European Union. In employment terms, it is evident that affiliates are located more outside the EU than within it. Nevertheless, 90% of the staff of Luxembourg's affiliates abroad, 67% of Belgium's, 65% of Finland's and 53% of Sweden's are located in the European Union. On the other hand, 83% of the staff of Portugal's affiliates abroad, 75% of Austria's and 65% of Germany's are located outside the European Union.

The USA is also a preferred area. It accommodates half of the staff of Finnish affiliates outside the EU and almost one third of the Swedish staff, ranking them second as areas of establishment and over one quarter of the German staff.

Finally, several areas of establishment should be noted which differ according to the Member State, such as Brazil and the African ACP countries for Portugal, with 55% and 37% respectively of the staff outside the EU, the African ACP countries for Belgium (27%), Asia (15%) and Latin America (11%) for Germany, the European Free Trade Association (EFTA) for Finland (8%) and finally Norway for Sweden (10%).

#### Graph 8: Breakdown by extra-EU geographical area of affiliate abroad employment in 1998