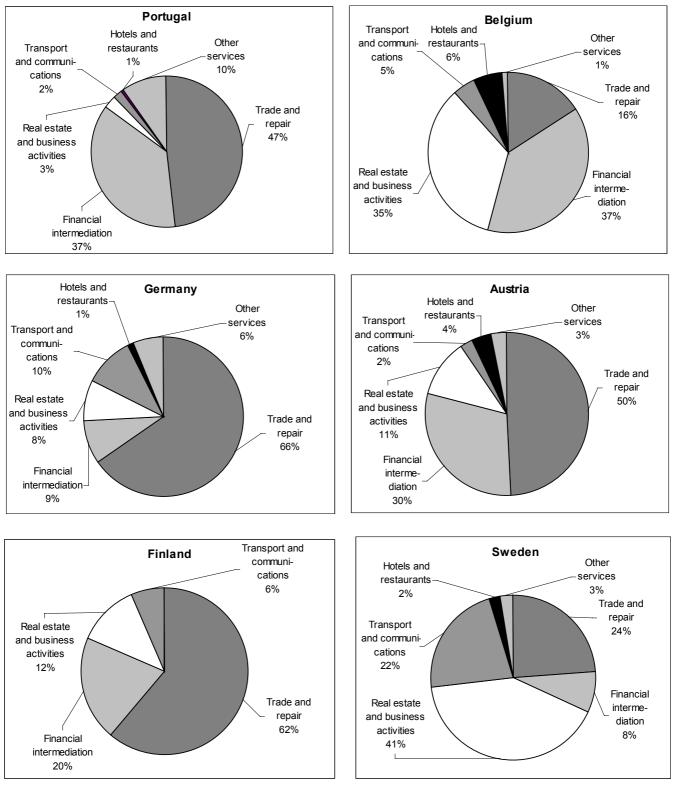

Graph 6 gives the breakdown of employment of affiliates abroad in the main services sectors for six Member States. The main area of the services sector in which affiliates abroad are established is in *Trade and Repair*. This sector accounts for two thirds of employment in services for Germany and Finland and half for Portugal and Austria. In terms of employment, this sector is more important at the affiliate level than at national activity level.

It is followed by the Financial Intermediation, Real Estate, Renting and business activities and Business Services sectors.

Graph 6: Breakdown by services sector of employment of affiliates abroad in 1998