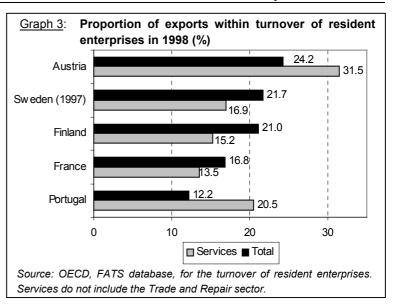

#### Exports constitute between 12% and 24% of sales to resident enterprises

Graph 3 presents the share of exports of resident enterprises within their total sales for five Member States, for goods and services on the one hand and services on the other hand. Exports of goods and services account for between 12% and 24% of the total turnover of resident enterprises. Austria has the highest percentage of exports and Portugal the lowest. The proportion of exported services is lower than that of all goods and services for Sweden, Finland and France, but higher for Portugal and Austria.