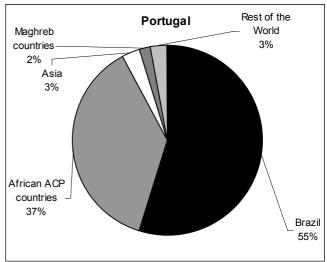

Finally, several areas of establishment should be noted which differ according to the Member State, such as Brazil and the African ACP countries for Portugal, with 55% and 37% respectively of the staff outside the EU, the African ACP countries for Belgium (27%), Asia (15%) and Latin America (11%) for Germany, the European Free Trade Association (EFTA) for Finland (8%) and finally Norway for Sweden (10%).