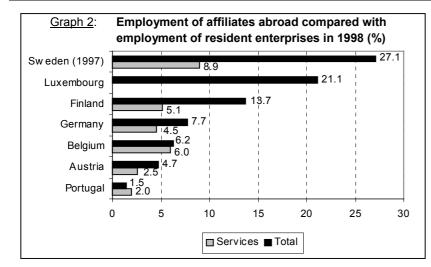

# Employment of affiliates abroad represents between 1.5% and 27% of employment of resident enterprises

Graph 2 shows the employment of affiliates abroad compared with the employment of resident enterprises in seven Member States. Unlike in the analysis of turnover, the services sector includes the sector *Trade and Repair<sup>5</sup>*. For total activity, the ratios are high for Finland (14%), Luxembourg (21%) and Sweden (27%). For six Member States, the ratios are weaker in the services sector than in the total, around two times weaker for Austria and Germany, and almost three times for Finland and Sweden.

<sup>&</sup>lt;sup>5</sup> The employment of resident enterprises includes: Mining and Quarrying, Manufacturing, Electricity, Gas and Water, Construction, Services (Trade and Repair, Hotels and Restaurants, Transport and Communications, Financial Intermediation, Real Estate, Renting and Business Activities).