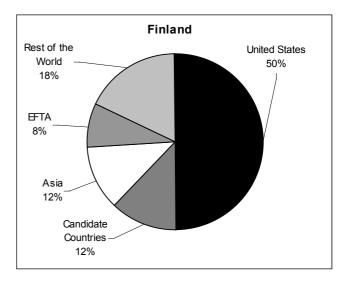

#### 61% of the staff of affiliates abroad are located outside the European Union

Graph 7 presents the breakdown of employment of affiliates abroad of seven Member States according to whether they are established within or outside the European Union. In employment terms, it is evident that affiliates are located more outside the EU than within it. Nevertheless, 90% of the staff of Luxembourg's affiliates abroad, 67% of Belgium's, 65% of Finland's and 53% of Sweden's are located in the European Union. On the other hand, 83% of the staff of Portugal's affiliates abroad, 75% of Austria's and 65% of Germany's are located outside the European Union.

The USA is also a preferred area. It accommodates half of the staff of Finnish affiliates outside the EU and almost one third of the Swedish staff, ranking them second as areas of establishment and over one quarter of the German staff.

Finally, several areas of establishment should be noted which differ according to the Member State, such as Brazil and the African ACP countries for Portugal, with 55% and 37% respectively of the staff outside the EU, the African ACP countries for Belgium (27%), Asia (15%) and Latin America (11%) for Germany, the European Free Trade Association (EFTA) for Finland (8%) and finally Norway for Sweden (10%).

#### Graph 8: Breakdown by extra-EU geographical area of affiliate abroad employment in 1998