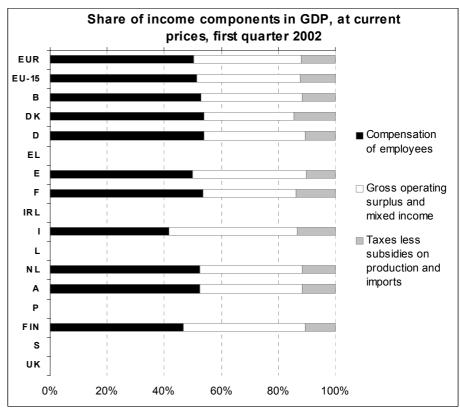

### The Member States of the European Union

In the first quarter of 2002, *Compensation of employees*, measured at current prices, grew in all EU Member States except Austria, reaching the highest quarter-on-quarter growth in the United Kingdom with 2.2 %, followed by Italy with 1.5 %, while a drop was observed in Austria (– 1.0 %) and stability in Finland (0.0 %). *Gross operating surplus and mixed income* increased the most in Finland (+ 13.5 %) and in Spain (+ 2.5 %), while only in Italy was a slight decrease (– 0,2 %) recorded. The growth of *Taxes less subsidies on production and imports* was more or less in line with GDP, notable exceptions being Finland (– 11.4 %) and Austria (– 2.2 %), while they increased by 1.8 % in both Spain and Italy.

#### Shares of income components in GDP

First quarter 2002, seasonally adjusted, at current prices, percentage shares

|                  | GDP<br>level in millions of | Compensation of employees | Gross operating surplus and gross mixed income | Taxes less subsidies on production and |
|------------------|-----------------------------|---------------------------|------------------------------------------------|----------------------------------------|
|                  | euro                        | 50.4                      |                                                | imports                                |
| euro-zone        | 1 734 636.3                 | 50.1                      | 37.8                                           | 11.9                                   |
| EU-15            | 2 254 788.8                 | 51.5                      | 36.0                                           | 12.3                                   |
| EU Member States | S                           |                           |                                                |                                        |
| В                | 65 280.0                    | 53.0                      | 35.3                                           | 11.7                                   |
| DK               | 46 065.1                    | 53.5                      | 31.3                                           | 14.5                                   |
| D                | 525 800.0                   | 53.8                      | 35.8                                           | 10.4                                   |
| EL               | 34 045.0                    | :                         | :                                              | :                                      |
| E                | 168 210.0                   | 50.0                      | 40.0                                           | 10.0                                   |
| F                | 371 323.6                   | 53.5                      | 32.5                                           | 13.9                                   |
| IRL              | :                           | :                         | :                                              | :                                      |
| 1                | 308 487.0                   | 41.7                      | 44.7                                           | 13.6                                   |
| L                | :                           | :                         | :                                              | :                                      |
| NL               | 108 607.0                   | 52.7                      | 36.1                                           | 11.5                                   |
| Α                | 52 828.4                    | 52.6                      | 35.6                                           | 11.7                                   |
| Р                | 31 607.2                    | :                         | :                                              | :                                      |
| FIN              | 33 933.0                    | 48.9                      | 44.9                                           | 10.9                                   |
| s                | :                           | :                         | :                                              | :                                      |
| UK               | 414 696.8                   | 55.9                      | :                                              | :                                      |