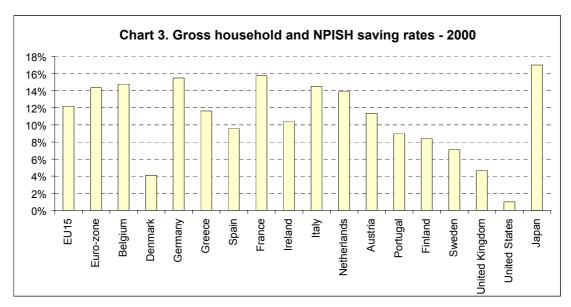

### Household gross saving rates

A number of European member states do not produce separate sectoral data for households, so the data

presented here is for both households and non-profit institutions serving households (NPISH; this sector includes such bodies as charities, trade unions and churches).

Note: EU15 and euro-zone figures exclude Luxembourg, Ireland and Portugal.
 Data for Ireland based on national sources; 2000 is an estimate.
 The figure for Portugal refers to 1998.
 Data for the US and Japan are taken from national statistical sources.

Once again there are significant differences across countries. Japan has a higher household saving rate than any European country whilst the US household saving rate is below that of any EU country. Amongst

EU countries, the unusually low level of saving in UK and Denmark is notable, whilst the highest rates are observed in Italy, France, Germany and Belgium.

Note: EU15 and euro-zone exclude Luxembourg and Ireland in all years, and Portugal in 1999-2000. Data for Ireland based on national sources; 2000 is an estimate.