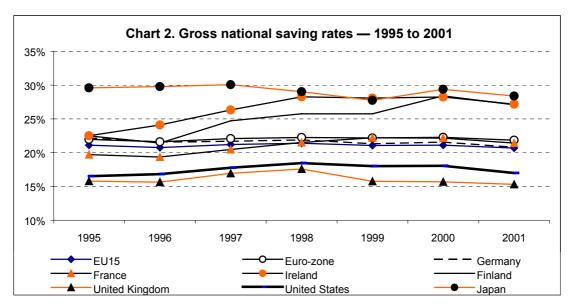

It is interesting to note that the gross national saving rates for both EU15 and euro-zone have remained rather stable over the period. Chart 2 shows the two

exceptions — in both Finland and Ireland the gross national saving rates have grown significantly over the period.