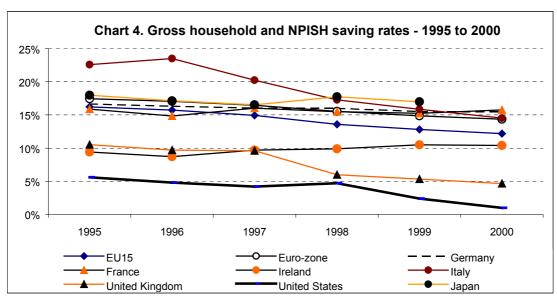

### Household gross saving rates

A number of European member states do not produce separate sectoral data for households, so the data

presented here is for both households and non-profit institutions serving households (NPISH; this sector includes such bodies as charities, trade unions and churches).

Note: EU15 and euro-zone figures exclude Luxembourg, Ireland and Portugal.
 Data for Ireland based on national sources; 2000 is an estimate.
 The figure for Portugal refers to 1998.
 Data for the US and Japan are taken from national statistical sources.

Once again there are significant differences across countries. Japan has a higher household saving rate than any European country whilst the US household saving rate is below that of any EU country. Amongst

EU countries, the unusually low level of saving in UK and Denmark is notable, whilst the highest rates are observed in Italy, France, Germany and Belgium.

Note: EU15 and euro-zone exclude Luxembourg and Ireland in all years, and Portugal in 1999-2000. Data for Ireland based on national sources; 2000 is an estimate.

Over the period 1995-2000 there was a general fall in the household saving rates of most countries. In particular Italy moved from a very high rate in 1995 to join the level of Germany and France in 2000.