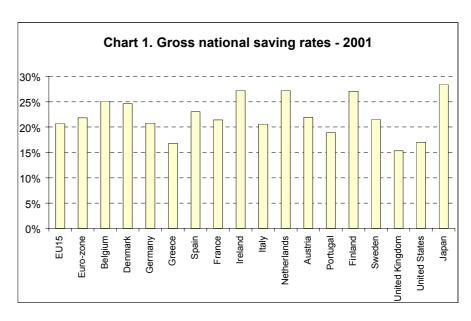

# National economy gross saving rates

Note: Data for Ireland and Japan are forecasts.

There are significant differences between the gross saving rates for the national economies. Japanese national saving rates were significantly higher than those for the EU15 and the euro-zone, whereas the US rates were somewhat below. Within the EU, the highest saving rates were observed in Ireland, the Netherlands and Finland. The lowest rates were observed in the United Kingdom and Greece.