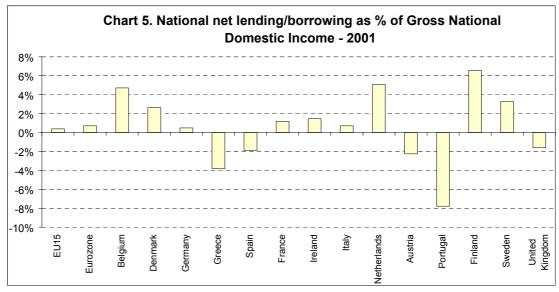

 a) The rates do not reflect capital acquisitions and disposals:

In the national accounts the balance of the capital account is known as net lending (or net borrowing), and this takes account of expenditure on non-financial assets and capital transfers. Chart 5 presents this data for the whole economy for the year 2001, as a percentage of gross national disposable income.

Note: Figure for Ireland is for 1999.

EU15 and euro-zone figures exclude Ireland and Luxembourg.

When compared with Chart 1 for gross national saving rates, the relative positions of many countries remain broadly the same. The large negative rate for Portugal is however striking and illustrates the relatively high level of national capital investment compared with other countries. Other countries with negative net lending/borrowing at national level include Greece, Spain, Austria and the United Kingdom.