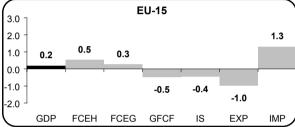

# Expenditure components of GDP, euro-zone, EU15, and United States

During the first quarter of 2002, the growth of final consumption expenditure of households and NPISHs kept declining in the euro-zone ( $-0.2\,\%$  compared to  $-0.1\,\%$  in the previous quarter), and stagnated in the EU15 ( $+0.0\,\%$  after  $+0.1\,\%$ ). Investments continued decreasing in both areas, coming to  $-0.7\,\%$  in the euro-zone and  $-0.8\,\%$  in the EU15, after  $-0.5\,\%$  and  $-0.3\,\%$ , respectively, in the fourth quarter of 2001. Exports showed a significant recovery, with +0.9% in the euro-zone and  $+0.6\,\%$  in the EU15 ( $-1.3\,\%$  for both areas during the previous quarter), and imports reduced their decline, with  $-1.1\,\%$  and  $-0.5\,\%$  ( $-1.3\,\%$  and  $-1.0\,\%$  in the fourth quarter of 2001).

The most significant contribution to the growth of GDP was that of exports (+ 0.3 and + 0.2 of GDP variation, for the euro-zone and the EU15, respectively), along with a reduction in imports (+ 0.4 and + 0.2 of GDP variation, respectively).

Contribution (<sup>3</sup>) of expenditure components to variation in GDP Q/Q-1 – First Quarter 2002

Q/Q-4 - First Quarter 2002

Contribution (<sup>3</sup>) of output components to GDP change Q/Q-1 – First Quarter 2002

#### CONTRIBUTION OF EXPENDITURE COMPONENTS TO VARIATION IN GDP

<u>t/t-1</u> GDP variation over previous quarter - seasonally adjusted - at constant prices (1995)

|           |      | GD   | )P   |      |      | ehold & |     | -    |     | overnm<br>mption |     | -    |      | ss Fixe<br>Form |      | oital | Cha  | nge in | Invento | ories |      | Ехр  | orts |      |     | Impo | orts |      |
|-----------|------|------|------|------|------|---------|-----|------|-----|------------------|-----|------|------|-----------------|------|-------|------|--------|---------|-------|------|------|------|------|-----|------|------|------|
|           |      | 2001 |      | 2002 |      | 2001    |     | 2002 |     | 2001             |     | 2002 |      | 2001            |      | 2002  |      | 2001   |         | 2002  |      | 2001 |      | 2002 |     | 2001 |      | 2002 |
|           | Q2   | Q3   | Q4   | Q1   | Q2   | Q3      | Q4  | Q1   | Q2  | Q3               | Q4  | Q1   | Q2   | Q3              | Q4   | Q1    | Q2   | Q3     | Q4      | Q1    | Q2   | Q3   | Q4   | Q1   | Q2  | Q3   | Q4   | Q1   |
| Euro-zone | 0.0  | 0.1  | -0.3 | 0.2  | 0.2  | 0.1     | 0.0 | -0.1 | 0.1 | 0.0              | 0.1 | 0.0  | -0.2 | -0.1            | -0.1 | -0.1  | 0.1  | -0.2   | -0.2    | -0.3  | -0.3 | -0.2 | -0.5 | 0.3  | 0.1 | 0.5  | 0.5  | 0.4  |
| EU-15     | 0.1  | 0.2  | -0.2 | 0.2  | 0.3  | 0.2     | 0.1 | 0.0  | 0.1 | 0.0              | 0.1 | 0.1  | -0.1 | -0.2            | -0.1 | -0.2  | 0.0  | -0.1   | -0.2    | -0.1  | -0.4 | -0.3 | -0.5 | 0.2  | 0.2 | 0.6  | 0.4  | 0.2  |
| US        | 0.1  | -0.3 | 0.4  | 1.4  | 0.4  | 0.2     | 1.0 | 0.6  | 0.1 | 0.1              | 0.2 | 0.2  | -0.4 | -0.4            | -0.3 | 0.0   | -0.1 | -0.2   | -0.5    | 1.0   | -0.4 | -0.6 | -0.3 | 0.1  | 0.4 | 0.6  | 0.3  | -0.5 |
| JP        | -1.2 | -0.5 | -1.2 | :    | -0.6 | -0.9    | 1.0 | :    | 0.3 | 0.0              | 0.1 | :    | -0.6 | 0.5             | -2.2 | :     | 0.0  | -0.1   | 0.0     | :     | -0.5 | -0.3 | -0.3 | :    | 0.2 | 0.4  | 0.2  | :    |