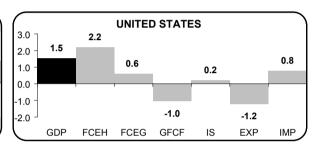

In the United States, private final consumption expenditure slowed down, with an 0.8 % increase, while investments stagnated (+ 0.0 %) after the previous quarters' negative results. Exports and imports posted a + 1.3 % and + 3.1 % resumption, respectively, after having declined for five consecutive quarters.

Contribution (<sup>3</sup>) of expenditure components to variation in GDP Q/Q-1 – First Quarter 2002

Q/Q-4 - First Quarter 2002

Contribution (<sup>3</sup>) of output components to GDP change Q/Q-1 – First Quarter 2002

| <u>t/t-4</u> | GDP v | ariatio | n over | the sa | ame qu | uarter o | of the p | orevic | ous yea | r - sea | sonall | y adju | ısted - | at con | stant | orices | (1995) |      |      |      |      |      |      |      |      |     |     |     |
|--------------|-------|---------|--------|--------|--------|----------|----------|--------|---------|---------|--------|--------|---------|--------|-------|--------|--------|------|------|------|------|------|------|------|------|-----|-----|-----|
| Euro-zone    | 1.6   | 1.3     | 0.3    | 0.1    | 1.0    | 1.0      | 0.8      | 0.2    | 0.5     | 0.5     | 0.4    | 0.3    | 0.0     | -0.4   | -0.5  | -0.5   | -0.4   | -0.4 | -1.1 | -0.7 | 1.7  | 0.3  | -1.1 | -0.6 | -1.1 | 0.3 | 1.8 | 1.5 |
| EU-15        | 1.7   | 1.4     | 0.5    | 0.2    | 1.1    | 1.2      | 1.1      | 0.5    | 0.5     | 0.4     | 0.4    | 0.3    | 0.1     | -0.3   | -0.5  | -0.5   | -0.4   | -0.4 | -0.9 | -0.4 | 1.5  | 0.1  | -1.3 | -1.0 | -1.1 | 0.4 | 1.7 | 1.3 |
| US           | 1.2   | 0.5     | 0.5    | 1.5    | 2.2    | 1.6      | 2.1      | 2.2    | 0.3     | 0.4     | 0.6    | 0.6    | 0.0     | -0.5   | -0.9  | -1.0   | -1.1   | -1.0 | -1.4 | 0.2  | -0.2 | -1.2 | -1.4 | -1.2 | 0.1  | 1.2 | 1.5 | 0.8 |
| JP           | -0.6  | -0.5    | -1.9   | :      | 0.0    | -0.2     | 0.5      | :      | 0.5     | 0.4     | 0.5    | :      | -0.3    | 0.2    | -2.3  | :      | 0.0    | -0.1 | -0.1 | :    | -0.7 | -1.1 | -1.3 | :    | -0.2 | 0.3 | 0.8 | :   |