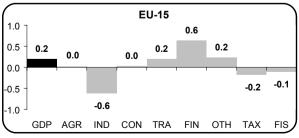

Compared to the previous quarter, the highest growth of total Gross Value Added (GVA) during the first quarter of 2002 was observed for the Construction branch, with a 0.8 % and 1.0 % resumption, respectively, in the eurozone and in the EU15. This was followed by GVA growth in the Financial activities and business services branch, with 0.7 % and 0.5 %, respectively. GVA in the Industry branch saw a turn-around with a significant 0.6 % rise in the euro-zone, and reaching 0.3 % in the EU15. A 0.3 % increase was observed in the euro-zone as well as in the EU15 for the Other service activities branch. The growth of value added of the Trade, transport and communications branch, however, remained stable at 0.1 % in the euro-zone, arriving at 0.3 % in the EU15. Finally, the GVA of Agriculture, hunting and fishing stagnated in the euro-zone (+ 0.0 %) while reaching 0.4 % in the EU15.

Contribution (<sup>3</sup>) of expenditure components to variation in GDP Q/Q-1 – First Quarter 2002

Q/Q-4 - First Quarter 2002

Contribution (<sup>3</sup>) of output components to GDP change Q/Q-1 – First Quarter 2002

Q/Q-4 - First Quarter 2002

(3) Contributions to change in GDP are calculated by expressing absolute changes in components as a percentage of the GDP in the period referenced (q-1 or q-4, respectively). See the legend on page 7 for an explanation of the abbreviations used in the graphs.