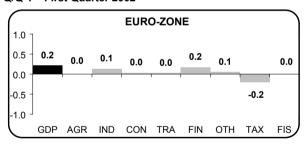

Contribution (<sup>3</sup>) of expenditure components to variation in GDP Q/Q-1 – First Quarter 2002

Q/Q-4 - First Quarter 2002

Contribution (<sup>3</sup>) of output components to GDP change Q/Q-1 – First Quarter 2002

Q/Q-4 - First Quarter 2002

(3) Contributions to change in GDP are calculated by expressing absolute changes in components as a percentage of the GDP in the period referenced (q-1 or q-4, respectively). See the legend on page 7 for an explanation of the abbreviations used in the graphs.

#### CONTRIBUTION OF GROSS VALUE ADDED BY INDUSTRY TO VARIATION IN GDP

<u>t/t-1</u> GDP variation over previous quarter - seasonally adjusted - at constant prices (1995)

| <u> </u>  |     |      |      | OVCI |       |                   |                 |            |       | · • · · · · · |        |       |     |        |        |      |     |      |                           |             |     |       |     |      |     |        |       |      |     |                  |     |             |     |      |     |      |
|-----------|-----|------|------|------|-------|-------------------|-----------------|------------|-------|---------------|--------|-------|-----|--------|--------|------|-----|------|---------------------------|-------------|-----|-------|-----|------|-----|--------|-------|------|-----|------------------|-----|-------------|-----|------|-----|------|
|           |     | Gl   | DP   |      | Agrid | culture<br>and fi | e, hui<br>shing | nting<br>J | Indus | stry, ii      | ncl. E | nergy | Ó   | Constr | ructio | n    |     | mmı  | nspor<br>inicati<br>rices | t and<br>on |     | nd bu |     | SS   | Of  | ther s | ervic | es   |     | s less<br>on pro |     | sidies<br>s |     | FIS  | IM  |      |
|           |     | 2001 |      | 2002 |       | 2001              |                 | 2002       |       | 2001          |        | 2002  |     | 2001   |        | 2002 |     | 2001 |                           | 2002        |     | 2001  |     | 2002 |     | 2001   |       | 2002 |     | 2001             |     | 2002        |     | 2001 |     | 2002 |
|           | Q2  | Q3   | Q4   | Q1   | Q2    | Q3                | Q4              | Q1         | Q2    | Q3            | Q4     | Q1    | Q2  | Q3     | Q4     | Q1   | Q2  | Q3   | Q4                        | Q1          | Q2  | Q3    | Q4  | Q1   | Q2  | Q3     | Q4    | Q1   | Q2  | Q3               | Q4  | Q1          | Q2  | Q3   | Q4  | Q1   |
| Euro-zone | 0.0 | 0.1  | -0.3 | 0.2  | 0.0   | 0.0               | 0.0             | 0.0        | -0.2  | -0.1          | -0.4   | 0.1   | 0.0 | 0.0    | 0.0    | 0.0  | 0.1 | 0.0  | 0.0                       | 0.0         | 0.2 | 0.1   | 0.1 | 0.2  | 0.1 | 0.1    | 0.0   | 0.1  | 0.1 | 0.0              | 0.0 | -0.2        | 0.0 | -0.1 | 0.0 | 0.0  |
| EU-15     | 0.1 | 0.2  | -0.2 | 0.2  | 0.0   | 0.0               | 0.0             | 0.0        | -0.2  | -0.1          | -0.4   | 0.1   | 0.0 | 0.0    | 0.0    | 0.0  | 0.1 | 0.0  | 0.0                       | 0.1         | 0.2 | 0.2   | 0.1 | 0.1  | 0.1 | 0.1    | 0.1   | 0.1  | 0.1 | 0.0              | 0.0 | -0.2        | 0.0 | -0.1 | 0.0 | 0.0  |

| Euro-zone | 1.6 | 1.3 | 0.3 | 0.1 | 0.0 | 0.0 | 0.0 | 0.0 | 0.3 | 0.1 | -0.5 | -0.6 | 0.0 | 0.0 | 0.0 | 0.0 | 0.6 | 0.5 | 0.2 | 0.1 | 0.8 | 0.7 | 0.6 | 0.6 | 0.2 | 0.2 | 0.2 | 0.2 | 0.0 | 0.1 | 0.0 | -0.2 | -0.2 | -0.2 | -0.2 | -0.1 |
|-----------|-----|-----|-----|-----|-----|-----|-----|-----|-----|-----|------|------|-----|-----|-----|-----|-----|-----|-----|-----|-----|-----|-----|-----|-----|-----|-----|-----|-----|-----|-----|------|------|------|------|------|
| EU-15     | 1.7 | 1.4 | 0.5 | 0.2 | 0.0 | 0.0 | 0.0 | 0.0 | 0.2 | 0.0 | -0.5 | -0.6 | 0.0 | 0.0 | 0.0 | 0.0 | 0.6 | 0.5 | 0.3 | 0.2 | 0.9 | 8.0 | 0.7 | 0.6 | 0.2 | 0.3 | 0.2 | 0.2 | 0.1 | 0.1 | 0.0 | -0.2 | -0.2 | -0.2 | -0.2 | -0.1 |