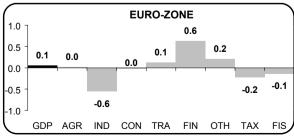

Contribution (<sup>3</sup>) of expenditure components to variation in GDP Q/Q-1 – First Quarter 2002

Q/Q-4 - First Quarter 2002

Contribution (<sup>3</sup>) of output components to GDP change Q/Q-1 – First Quarter 2002

Q/Q-4 - First Quarter 2002

(3) Contributions to change in GDP are calculated by expressing absolute changes in components as a percentage of the GDP in the period referenced (q-1 or q-4, respectively). See the legend on page 7 for an explanation of the abbreviations used in the graphs.

#### CONTRIBUTION OF EXPENDITURE COMPONENTS TO VARIATION IN GDP

<u>t/t-1</u> GDP variation over previous quarter - seasonally adjusted - at constant prices (1995)

|           |      | GD   | )P   |      |      | ehold & |     | -    |     | overnm<br>mption |     | -    |      | ss Fixe<br>Form |      | oital | Cha  | nge in | Invento | ories |      | Ехр  | orts |      |     | Impo | orts |      |
|-----------|------|------|------|------|------|---------|-----|------|-----|------------------|-----|------|------|-----------------|------|-------|------|--------|---------|-------|------|------|------|------|-----|------|------|------|
|           |      | 2001 |      | 2002 |      | 2001    |     | 2002 |     | 2001             |     | 2002 |      | 2001            |      | 2002  |      | 2001   |         | 2002  |      | 2001 |      | 2002 |     | 2001 |      | 2002 |
|           | Q2   | Q3   | Q4   | Q1   | Q2   | Q3      | Q4  | Q1   | Q2  | Q3               | Q4  | Q1   | Q2   | Q3              | Q4   | Q1    | Q2   | Q3     | Q4      | Q1    | Q2   | Q3   | Q4   | Q1   | Q2  | Q3   | Q4   | Q1   |
| Euro-zone | 0.0  | 0.1  | -0.3 | 0.2  | 0.2  | 0.1     | 0.0 | -0.1 | 0.1 | 0.0              | 0.1 | 0.0  | -0.2 | -0.1            | -0.1 | -0.1  | 0.1  | -0.2   | -0.2    | -0.3  | -0.3 | -0.2 | -0.5 | 0.3  | 0.1 | 0.5  | 0.5  | 0.4  |
| EU-15     | 0.1  | 0.2  | -0.2 | 0.2  | 0.3  | 0.2     | 0.1 | 0.0  | 0.1 | 0.0              | 0.1 | 0.1  | -0.1 | -0.2            | -0.1 | -0.2  | 0.0  | -0.1   | -0.2    | -0.1  | -0.4 | -0.3 | -0.5 | 0.2  | 0.2 | 0.6  | 0.4  | 0.2  |
| US        | 0.1  | -0.3 | 0.4  | 1.4  | 0.4  | 0.2     | 1.0 | 0.6  | 0.1 | 0.1              | 0.2 | 0.2  | -0.4 | -0.4            | -0.3 | 0.0   | -0.1 | -0.2   | -0.5    | 1.0   | -0.4 | -0.6 | -0.3 | 0.1  | 0.4 | 0.6  | 0.3  | -0.5 |
| JP        | -1.2 | -0.5 | -1.2 | :    | -0.6 | -0.9    | 1.0 | :    | 0.3 | 0.0              | 0.1 | :    | -0.6 | 0.5             | -2.2 | :     | 0.0  | -0.1   | 0.0     | :     | -0.5 | -0.3 | -0.3 | :    | 0.2 | 0.4  | 0.2  | :    |

| <u>t/t-4</u> | GDP v | ariatio | n over | the sa | ame qu | uarter o | of the p | orevic | ous yea | r - sea | sonall | y adju | ısted - | at con | stant | orices | (1995) |      |      |      |      |      |      |      |      |     |     |     |
|--------------|-------|---------|--------|--------|--------|----------|----------|--------|---------|---------|--------|--------|---------|--------|-------|--------|--------|------|------|------|------|------|------|------|------|-----|-----|-----|
| Euro-zone    | 1.6   | 1.3     | 0.3    | 0.1    | 1.0    | 1.0      | 0.8      | 0.2    | 0.5     | 0.5     | 0.4    | 0.3    | 0.0     | -0.4   | -0.5  | -0.5   | -0.4   | -0.4 | -1.1 | -0.7 | 1.7  | 0.3  | -1.1 | -0.6 | -1.1 | 0.3 | 1.8 | 1.5 |
| EU-15        | 1.7   | 1.4     | 0.5    | 0.2    | 1.1    | 1.2      | 1.1      | 0.5    | 0.5     | 0.4     | 0.4    | 0.3    | 0.1     | -0.3   | -0.5  | -0.5   | -0.4   | -0.4 | -0.9 | -0.4 | 1.5  | 0.1  | -1.3 | -1.0 | -1.1 | 0.4 | 1.7 | 1.3 |
| US           | 1.2   | 0.5     | 0.5    | 1.5    | 2.2    | 1.6      | 2.1      | 2.2    | 0.3     | 0.4     | 0.6    | 0.6    | 0.0     | -0.5   | -0.9  | -1.0   | -1.1   | -1.0 | -1.4 | 0.2  | -0.2 | -1.2 | -1.4 | -1.2 | 0.1  | 1.2 | 1.5 | 0.8 |
| JP           | -0.6  | -0.5    | -1.9   | :      | 0.0    | -0.2     | 0.5      | :      | 0.5     | 0.4     | 0.5    | :      | -0.3    | 0.2    | -2.3  | :      | 0.0    | -0.1 | -0.1 | :    | -0.7 | -1.1 | -1.3 | :    | -0.2 | 0.3 | 0.8 | :   |