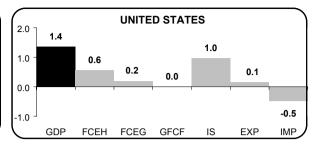

# Expenditure components of GDP, euro-zone, EU15, and United States

During the first quarter of 2002, the growth of final consumption expenditure of households and NPISHs kept declining in the euro-zone ( $-0.2\,\%$  compared to  $-0.1\,\%$  in the previous quarter), and stagnated in the EU15 ( $+0.0\,\%$  after  $+0.1\,\%$ ). Investments continued decreasing in both areas, coming to  $-0.7\,\%$  in the euro-zone and  $-0.8\,\%$  in the EU15, after  $-0.5\,\%$  and  $-0.3\,\%$ , respectively, in the fourth quarter of 2001. Exports showed a significant recovery, with +0.9% in the euro-zone and  $+0.6\,\%$  in the EU15 ( $-1.3\,\%$  for both areas during the previous quarter), and imports reduced their decline, with  $-1.1\,\%$  and  $-0.5\,\%$  ( $-1.3\,\%$  and  $-1.0\,\%$  in the fourth quarter of 2001).

The most significant contribution to the growth of GDP was that of exports (+ 0.3 and + 0.2 of GDP variation, for the euro-zone and the EU15, respectively), along with a reduction in imports (+ 0.4 and + 0.2 of GDP variation, respectively).

In the United States, private final consumption expenditure slowed down, with an 0.8 % increase, while investments stagnated (+ 0.0 %) after the previous quarters' negative results. Exports and imports posted a + 1.3 % and + 3.1 % resumption, respectively, after having declined for five consecutive quarters.

Contribution (<sup>3</sup>) of expenditure components to variation in GDP Q/Q-1 – First Quarter 2002

Q/Q-4 - First Quarter 2002

Contribution (<sup>3</sup>) of output components to GDP change Q/Q-1 – First Quarter 2002

#### CONTRIBUTION OF EXPENDITURE COMPONENTS TO VARIATION IN GDP

<u>t/t-1</u> GDP variation over previous quarter - seasonally adjusted - at constant prices (1995)

|           |      | GD   | )P   |      |      | ehold & |     | -    |     | overnm<br>mption |     | -    |      | ss Fixe<br>Form |      | oital | Cha  | nge in | Invento | ories |      | Ехр  | orts |      |     | Impo | orts |      |
|-----------|------|------|------|------|------|---------|-----|------|-----|------------------|-----|------|------|-----------------|------|-------|------|--------|---------|-------|------|------|------|------|-----|------|------|------|
|           |      | 2001 |      | 2002 |      | 2001    |     | 2002 |     | 2001             |     | 2002 |      | 2001            |      | 2002  |      | 2001   |         | 2002  |      | 2001 |      | 2002 |     | 2001 |      | 2002 |
|           | Q2   | Q3   | Q4   | Q1   | Q2   | Q3      | Q4  | Q1   | Q2  | Q3               | Q4  | Q1   | Q2   | Q3              | Q4   | Q1    | Q2   | Q3     | Q4      | Q1    | Q2   | Q3   | Q4   | Q1   | Q2  | Q3   | Q4   | Q1   |
| Euro-zone | 0.0  | 0.1  | -0.3 | 0.2  | 0.2  | 0.1     | 0.0 | -0.1 | 0.1 | 0.0              | 0.1 | 0.0  | -0.2 | -0.1            | -0.1 | -0.1  | 0.1  | -0.2   | -0.2    | -0.3  | -0.3 | -0.2 | -0.5 | 0.3  | 0.1 | 0.5  | 0.5  | 0.4  |
| EU-15     | 0.1  | 0.2  | -0.2 | 0.2  | 0.3  | 0.2     | 0.1 | 0.0  | 0.1 | 0.0              | 0.1 | 0.1  | -0.1 | -0.2            | -0.1 | -0.2  | 0.0  | -0.1   | -0.2    | -0.1  | -0.4 | -0.3 | -0.5 | 0.2  | 0.2 | 0.6  | 0.4  | 0.2  |
| US        | 0.1  | -0.3 | 0.4  | 1.4  | 0.4  | 0.2     | 1.0 | 0.6  | 0.1 | 0.1              | 0.2 | 0.2  | -0.4 | -0.4            | -0.3 | 0.0   | -0.1 | -0.2   | -0.5    | 1.0   | -0.4 | -0.6 | -0.3 | 0.1  | 0.4 | 0.6  | 0.3  | -0.5 |
| JP        | -1.2 | -0.5 | -1.2 | :    | -0.6 | -0.9    | 1.0 | :    | 0.3 | 0.0              | 0.1 | :    | -0.6 | 0.5             | -2.2 | :     | 0.0  | -0.1   | 0.0     | :     | -0.5 | -0.3 | -0.3 | :    | 0.2 | 0.4  | 0.2  | :    |