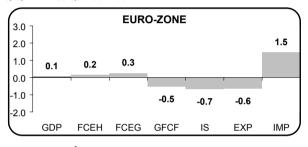

# Expenditure components of GDP, euro-zone, EU15, and United States

During the first quarter of 2002, the growth of final consumption expenditure of households and NPISHs kept declining in the euro-zone ( $-0.2\,\%$  compared to  $-0.1\,\%$  in the previous quarter), and stagnated in the EU15 ( $+0.0\,\%$  after  $+0.1\,\%$ ). Investments continued decreasing in both areas, coming to  $-0.7\,\%$  in the euro-zone and  $-0.8\,\%$  in the EU15, after  $-0.5\,\%$  and  $-0.3\,\%$ , respectively, in the fourth quarter of 2001. Exports showed a significant recovery, with +0.9% in the euro-zone and  $+0.6\,\%$  in the EU15 ( $-1.3\,\%$  for both areas during the previous quarter), and imports reduced their decline, with  $-1.1\,\%$  and  $-0.5\,\%$  ( $-1.3\,\%$  and  $-1.0\,\%$  in the fourth quarter of 2001).

The most significant contribution to the growth of GDP was that of exports (+ 0.3 and + 0.2 of GDP variation, for the euro-zone and the EU15, respectively), along with a reduction in imports (+ 0.4 and + 0.2 of GDP variation, respectively).

Contribution (<sup>3</sup>) of expenditure components to variation in GDP Q/Q-1 – First Quarter 2002

Q/Q-4 - First Quarter 2002

Contribution (<sup>3</sup>) of output components to GDP change Q/Q-1 – First Quarter 2002

#### CONTRIBUTION OF EXPENDITURE COMPONENTS TO VARIATION IN GDP

<u>t/t-1</u> GDP variation over previous quarter - seasonally adjusted - at constant prices (1995)

|           |      | GD   | )P   |      |      | ehold & |     | -    |     | overnm<br>mption |     | -    |      | ss Fixe<br>Form |      | oital | Cha  | nge in | Invento | ories |      | Ехр  | orts |      |     | Impo | orts |      |
|-----------|------|------|------|------|------|---------|-----|------|-----|------------------|-----|------|------|-----------------|------|-------|------|--------|---------|-------|------|------|------|------|-----|------|------|------|
|           |      | 2001 |      | 2002 |      | 2001    |     | 2002 |     | 2001             |     | 2002 |      | 2001            |      | 2002  |      | 2001   |         | 2002  |      | 2001 |      | 2002 |     | 2001 |      | 2002 |
|           | Q2   | Q3   | Q4   | Q1   | Q2   | Q3      | Q4  | Q1   | Q2  | Q3               | Q4  | Q1   | Q2   | Q3              | Q4   | Q1    | Q2   | Q3     | Q4      | Q1    | Q2   | Q3   | Q4   | Q1   | Q2  | Q3   | Q4   | Q1   |
| Euro-zone | 0.0  | 0.1  | -0.3 | 0.2  | 0.2  | 0.1     | 0.0 | -0.1 | 0.1 | 0.0              | 0.1 | 0.0  | -0.2 | -0.1            | -0.1 | -0.1  | 0.1  | -0.2   | -0.2    | -0.3  | -0.3 | -0.2 | -0.5 | 0.3  | 0.1 | 0.5  | 0.5  | 0.4  |
| EU-15     | 0.1  | 0.2  | -0.2 | 0.2  | 0.3  | 0.2     | 0.1 | 0.0  | 0.1 | 0.0              | 0.1 | 0.1  | -0.1 | -0.2            | -0.1 | -0.2  | 0.0  | -0.1   | -0.2    | -0.1  | -0.4 | -0.3 | -0.5 | 0.2  | 0.2 | 0.6  | 0.4  | 0.2  |
| US        | 0.1  | -0.3 | 0.4  | 1.4  | 0.4  | 0.2     | 1.0 | 0.6  | 0.1 | 0.1              | 0.2 | 0.2  | -0.4 | -0.4            | -0.3 | 0.0   | -0.1 | -0.2   | -0.5    | 1.0   | -0.4 | -0.6 | -0.3 | 0.1  | 0.4 | 0.6  | 0.3  | -0.5 |
| JP        | -1.2 | -0.5 | -1.2 | :    | -0.6 | -0.9    | 1.0 | :    | 0.3 | 0.0              | 0.1 | :    | -0.6 | 0.5             | -2.2 | :     | 0.0  | -0.1   | 0.0     | :     | -0.5 | -0.3 | -0.3 | :    | 0.2 | 0.4  | 0.2  | :    |