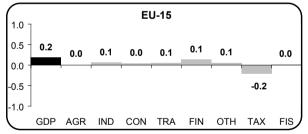

Contribution (<sup>3</sup>) of expenditure components to variation in GDP Q/Q-1 – First Quarter 2002

Q/Q-4 - First Quarter 2002

Contribution (<sup>3</sup>) of output components to GDP change Q/Q-1 – First Quarter 2002

Q/Q-4 - First Quarter 2002

(3) Contributions to change in GDP are calculated by expressing absolute changes in components as a percentage of the GDP in the period referenced (q-1 or q-4, respectively). See the legend on page 7 for an explanation of the abbreviations used in the graphs.

#### CONTRIBUTION OF GROSS VALUE ADDED BY INDUSTRY TO VARIATION IN GDP

<u>t/t-1</u> GDP variation over previous quarter - seasonally adjusted - at constant prices (1995)

| <u> </u>  |     |      |      | OVCI |       |                   |                 |            |       | · • · · · · · |        |       |     |        |        |      |     |      |                           |             |     |       |     |      |     |        |       |      |     |                  |     |             |     |      |     |      |
|-----------|-----|------|------|------|-------|-------------------|-----------------|------------|-------|---------------|--------|-------|-----|--------|--------|------|-----|------|---------------------------|-------------|-----|-------|-----|------|-----|--------|-------|------|-----|------------------|-----|-------------|-----|------|-----|------|
|           |     | Gl   | DP   |      | Agrid | culture<br>and fi | e, hui<br>shing | nting<br>J | Indus | stry, ii      | ncl. E | nergy | Ó   | Constr | ructio | n    |     | mmı  | nspor<br>inicati<br>rices | t and<br>on |     | nd bu |     | SS   | Of  | ther s | ervic | es   |     | s less<br>on pro |     | sidies<br>s |     | FIS  | IM  |      |
|           |     | 2001 |      | 2002 |       | 2001              |                 | 2002       |       | 2001          |        | 2002  |     | 2001   |        | 2002 |     | 2001 |                           | 2002        |     | 2001  |     | 2002 |     | 2001   |       | 2002 |     | 2001             |     | 2002        |     | 2001 |     | 2002 |
|           | Q2  | Q3   | Q4   | Q1   | Q2    | Q3                | Q4              | Q1         | Q2    | Q3            | Q4     | Q1    | Q2  | Q3     | Q4     | Q1   | Q2  | Q3   | Q4                        | Q1          | Q2  | Q3    | Q4  | Q1   | Q2  | Q3     | Q4    | Q1   | Q2  | Q3               | Q4  | Q1          | Q2  | Q3   | Q4  | Q1   |
| Euro-zone | 0.0 | 0.1  | -0.3 | 0.2  | 0.0   | 0.0               | 0.0             | 0.0        | -0.2  | -0.1          | -0.4   | 0.1   | 0.0 | 0.0    | 0.0    | 0.0  | 0.1 | 0.0  | 0.0                       | 0.0         | 0.2 | 0.1   | 0.1 | 0.2  | 0.1 | 0.1    | 0.0   | 0.1  | 0.1 | 0.0              | 0.0 | -0.2        | 0.0 | -0.1 | 0.0 | 0.0  |
| EU-15     | 0.1 | 0.2  | -0.2 | 0.2  | 0.0   | 0.0               | 0.0             | 0.0        | -0.2  | -0.1          | -0.4   | 0.1   | 0.0 | 0.0    | 0.0    | 0.0  | 0.1 | 0.0  | 0.0                       | 0.1         | 0.2 | 0.2   | 0.1 | 0.1  | 0.1 | 0.1    | 0.1   | 0.1  | 0.1 | 0.0              | 0.0 | -0.2        | 0.0 | -0.1 | 0.0 | 0.0  |

| Euro-zone | 1.6 | 1.3 | 0.3 | 0.1 | 0.0 | 0.0 | 0.0 | 0.0 | 0.3 | 0.1 | -0.5 | -0.6 | 0.0 | 0.0 | 0.0 | 0.0 | 0.6 | 0.5 | 0.2 | 0.1 | 0.8 | 0.7 | 0.6 | 0.6 | 0.2 | 0.2 | 0.2 | 0.2 | 0.0 | 0.1 | 0.0 | -0.2 | -0.2 | -0.2 | -0.2 | -0.1 |
|-----------|-----|-----|-----|-----|-----|-----|-----|-----|-----|-----|------|------|-----|-----|-----|-----|-----|-----|-----|-----|-----|-----|-----|-----|-----|-----|-----|-----|-----|-----|-----|------|------|------|------|------|
| EU-15     | 1.7 | 1.4 | 0.5 | 0.2 | 0.0 | 0.0 | 0.0 | 0.0 | 0.2 | 0.0 | -0.5 | -0.6 | 0.0 | 0.0 | 0.0 | 0.0 | 0.6 | 0.5 | 0.3 | 0.2 | 0.9 | 8.0 | 0.7 | 0.6 | 0.2 | 0.3 | 0.2 | 0.2 | 0.1 | 0.1 | 0.0 | -0.2 | -0.2 | -0.2 | -0.2 | -0.1 |