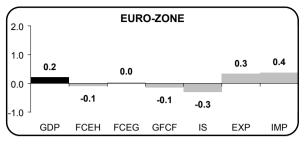

# Expenditure components of GDP, euro-zone, EU15, and United States

During the first quarter of 2002, the growth of final consumption expenditure of households and NPISHs kept declining in the euro-zone ( $-0.2\,\%$  compared to  $-0.1\,\%$  in the previous quarter), and stagnated in the EU15 ( $+0.0\,\%$  after  $+0.1\,\%$ ). Investments continued decreasing in both areas, coming to  $-0.7\,\%$  in the euro-zone and  $-0.8\,\%$  in the EU15, after  $-0.5\,\%$  and  $-0.3\,\%$ , respectively, in the fourth quarter of 2001. Exports showed a significant recovery, with +0.9% in the euro-zone and  $+0.6\,\%$  in the EU15 ( $-1.3\,\%$  for both areas during the previous quarter), and imports reduced their decline, with  $-1.1\,\%$  and  $-0.5\,\%$  ( $-1.3\,\%$  and  $-1.0\,\%$  in the fourth quarter of 2001).

The most significant contribution to the growth of GDP was that of exports (+ 0.3 and + 0.2 of GDP variation, for the euro-zone and the EU15, respectively), along with a reduction in imports (+ 0.4 and + 0.2 of GDP variation, respectively).

Contribution (<sup>3</sup>) of expenditure components to variation in GDP Q/Q-1 – First Quarter 2002

Q/Q-4 - First Quarter 2002

Contribution (<sup>3</sup>) of output components to GDP change Q/Q-1 – First Quarter 2002

Q/Q-4 - First Quarter 2002

(3) Contributions to change in GDP are calculated by expressing absolute changes in components as a percentage of the GDP in the period referenced (q-1 or q-4, respectively). See the legend on page 7 for an explanation of the abbreviations used in the graphs.