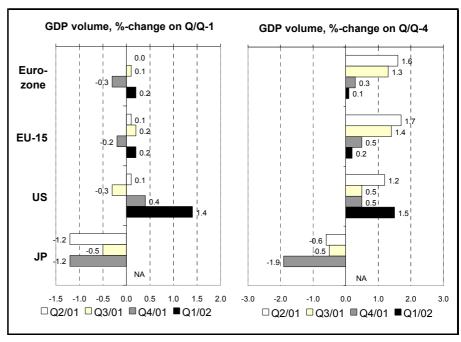

#### Roberto BARCELLAN

According to Eurostat's (1) first estimates, the GDP of the **euro-zone** (2) and that of the **EU15** showed a recovery in the first quarter of 2002, reaching 0.2 %. These results follow a 0.3 % and 0.2 % decline, respectively, in the fourth quarter of 2001.

In comparison with the first quarter of 2001, the growth of GDP in the **euro-zone** and in the **EU15** slowed, reaching 0.1 % and 0.2 %, after 0.3 % and 0.5 %, respectively, in the previous quarter.

In the **United States**, the economy recorded a strong acceleration, with the GDP growing by 1.4 % in the first quarter of 2002, after a 0.4 % rise in the previous quarter. Compared to the same quarter of the year 2001, the GDP of the **United States** grew by 1.5 % in the first quarter of 2002 (+ 0.5 % in the previous quarter).