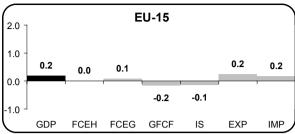

# Expenditure components of GDP, euro-zone, EU15, and United States

During the first quarter of 2002, the growth of final consumption expenditure of households and NPISHs kept declining in the euro-zone ( $-0.2\,\%$  compared to  $-0.1\,\%$  in the previous quarter), and stagnated in the EU15 ( $+0.0\,\%$  after  $+0.1\,\%$ ). Investments continued decreasing in both areas, coming to  $-0.7\,\%$  in the euro-zone and  $-0.8\,\%$  in the EU15, after  $-0.5\,\%$  and  $-0.3\,\%$ , respectively, in the fourth quarter of 2001. Exports showed a significant recovery, with +0.9% in the euro-zone and  $+0.6\,\%$  in the EU15 ( $-1.3\,\%$  for both areas during the previous quarter), and imports reduced their decline, with  $-1.1\,\%$  and  $-0.5\,\%$  ( $-1.3\,\%$  and  $-1.0\,\%$  in the fourth quarter of 2001).

The most significant contribution to the growth of GDP was that of exports (+ 0.3 and + 0.2 of GDP variation, for the euro-zone and the EU15, respectively), along with a reduction in imports (+ 0.4 and + 0.2 of GDP variation, respectively).

Contribution (<sup>3</sup>) of expenditure components to variation in GDP Q/Q-1 – First Quarter 2002

Q/Q-4 - First Quarter 2002

Contribution (<sup>3</sup>) of output components to GDP change Q/Q-1 – First Quarter 2002

Q/Q-4 - First Quarter 2002

(3) Contributions to change in GDP are calculated by expressing absolute changes in components as a percentage of the GDP in the period referenced (q-1 or q-4, respectively). See the legend on page 7 for an explanation of the abbreviations used in the graphs.