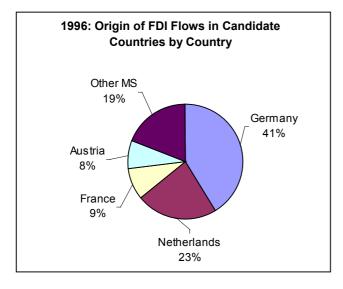

#### Which EU Member States invested more FDI flows to CCs from 1996 to 2000?

Germany, the Netherlands and France residents are the main investors in the CCs during the period under examination. In the graphs below we show the share of the EU Member States in the flows of FDI to the CCs for the first and the last years of the period under examination.

Germany, the Netherlands and France provided nearly two third of EU FDI flows to CCs in 2000, and even more in 1996 (73%). In 1996, Germany held the first position investing 41% of the total EU FDI flows to the CCs (ECU 2.7 bn), followed by the Netherlands and France. Between the other countries, Austria and United Kingdom held an important share (respectively 8% and 6% of the EU total). During the following 3 years the distribution of the share remained stable: Germany kept playing the first role, since 30% of FDI flows came from Germany during the 1997-1999 period. It was followed by the Netherlands (providing 21% of FDI flows to CCs over the period) and France (investing 12% of total EU FDI flows). However, France became the first investor in these countries in 2000, multiplying its FDI flows more than seven-fold since 1996. The following paragraph will show that only one country benefited from this French expansion. Austria increased the share during the period from 8% to 10%. In 2000, Sweden was at the 6% of the total, above the 1.8% in 1996.