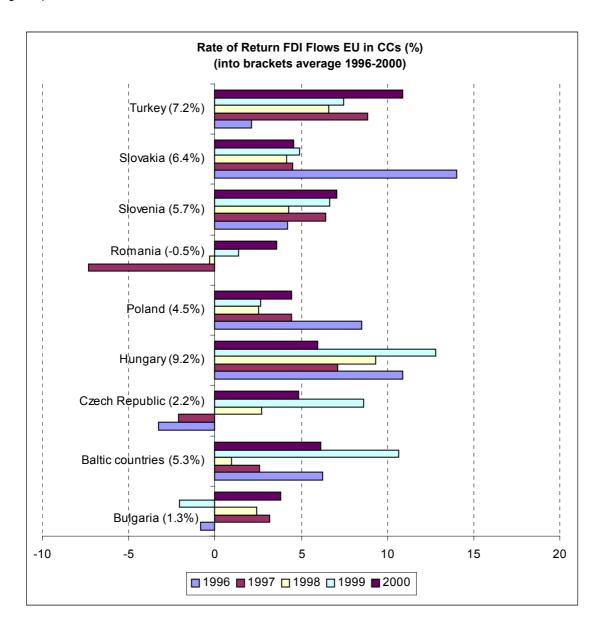

#### EU FDI assets yielded 5.7% in 2000

In this paragraph we combine information on the FDI invested by the EU Member States in CCs with the related income, in order to obtain an indicator of "FDI yield". The graph below shows the rate of return of EU assets in CCs during the period 1996-2000.

On average the rate of return increased by 16.8% from 1996 to 2000 (or by 0.8 percentage points). European investments in CCs became increasingly profitable: in 2000, all European investors recorded positive income from FDI assets in CCs. During the period under examination, Hungary and Turkey offered the best returns to European investors (with respectively a rate of return of 9.2% and 7.2% on average).

On the other hand, Romania and Bulgaria provided the weakest returns for European investors (on average -0.5% for Romania and +1.3% for Bulgaria).

Nevertheless, considering the volatility of the rate of return recorded in each country from 1996 to 2000, we cannot conclude that these countries will provide higher rate of return in the future. This phenomenon can be explained by the newness of direct investments in these regions.