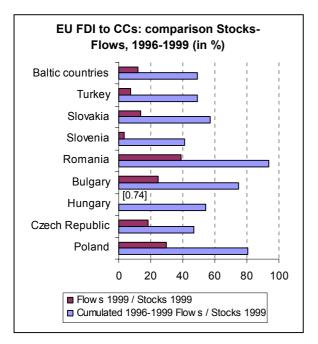

#### How recently the direct investment were established in the CCs

In this paragraph we compare the EU total FDI flows described previously with the corresponding stock held by the EU Member States in the CCs. The aim is to better describe the time-dimension of the phenomenon under examination. By relating the sum of previous years' FDI to the last year's stock we can obtain an idea of how recently direct investments were established<sup>5</sup>. A high ratio indicates that a relatively significant share of last year's FDI assets was established over the period considered (over which flows are cumulated). A lower value of the ratio indicates that a higher proportion of assets had been accumulated over a previous period and is thus older. The bottom-left graph presents the values of this ratio calculated for the FDI invested by the EU Member States in the CCs: the stock of end 1999 is compared with the sum of corresponding flows over the period 1996-1999 and with the flows in 1999.

<sup>&</sup>lt;sup>5</sup> For the same analysis, see Statistics in Focus Theme 2 - 26/2000, Eurostat, "European Union FDI with Candidate Countries: an overview".

The stock of FDI invested from EU countries to CCs<sup>6</sup> reached EUR 63.2 bn at the end 1999, accounting 12.2% of the GDP of the 11 countries considered. The majority of this value had been built up during the 4 previous years: in fact at the end of 1995 the corresponding estimated amount of FDI stocks was ECU 18 bn. Analysing the ratio "cumulated 1996-1999 flows/1999 stocks" presented in the previous graph, the EU assets in the CCs appear to be quite recent in Romania, Poland and Bulgaria. For Romania nearly the whole 1999 stock was built up during the previous 4 years (94%), and more than one-third (39%) during only 1999. Considering the 11 CCs as a whole, 61% of the assets held by EU investors at the end 1999 was established through flows during the previous 4 years.