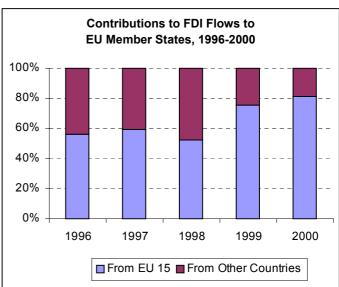

The left graph above shows the percentage distribution according to the countries of origin of the FDI, from 1996 to 2000. During the first 3 years the weight of the flows from EU residents was about 80 per cent of the total, in 1999 this share reduced to 60 per cent, but in 2000 it came back to the level registered in the first years. We also propose a comparison between CCs and the EU in terms of the country of origin of FDI invested there: the graph on the right side above presents the information for the EU area. In 2000 residents in EU countries were the investors of about 80 per cent of the total FDI flows in the EU area. The corresponding level for the previous years was lower: from 1996 to 1998 about 60%. We can conclude that, with reference to the FDI, the CCs were integrated in the European Union throughout the period considered.