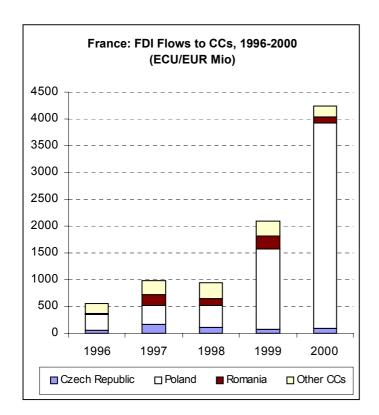

Germany, the Netherlands and France provided nearly two third of EU FDI flows to CCs in 2000, and even more in 1996 (73%). In 1996, Germany held the first position investing 41% of the total EU FDI flows to the CCs (ECU 2.7 bn), followed by the Netherlands and France. Between the other countries, Austria and United Kingdom held an important share (respectively 8% and 6% of the EU total). During the following 3 years the distribution of the share remained stable: Germany kept playing the first role, since 30% of FDI flows came from Germany during the 1997-1999 period. It was followed by the Netherlands (providing 21% of FDI flows to CCs over the period) and France (investing 12% of total EU FDI flows). However, France became the first investor in these countries in 2000, multiplying its FDI flows more than seven-fold since 1996. The following paragraph will show that only one country benefited from this French expansion. Austria increased the share during the period from 8% to 10%. In 2000, Sweden was at the 6% of the total, above the 1.8% in 1996.

In addition, German and Dutch investors increased their flows to other Candidate Countries (in 2000, 37% for Germany and 19.7% for the Netherlands, from 10% and 5.8% respectively in 1996).

On the contrary, the investments made by the French had a growing concentration during the period under examination: the increase in the total flows to the CCs described in the previous paragraph had been completely invested in Poland.

In 2000, 88% of the FDI flows by French residents to the CCs was invested in Poland (from 52% in 1996). Poland has registered also an increase of FDI investments from Austrian residents (in 2000 EUR 295 Mio, 16% of the total). Looking at the 2000 FDI from Austria, the Czech Republic received nearly half of the total: EUR 900 Mio, from the average 171 of the previous 4 years. Hungary, on the contrary, was an important destination of Austrian FDI outflows from 1996 to 1998 (on average 27% of the total), but registered a reduction of flows during the last two years of the period under examination.