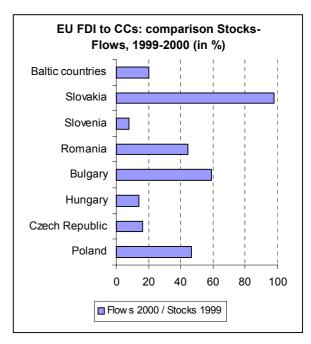

The second graph on the bottom-left of the previous page gives us an approximation to the stock growth between 1999 and 2000<sup>7</sup>. Slovakia displayed the strongest growth of its stock, by increasing almost twofold its position in 1999. Next came Bulgaria, Poland and Romania that recorded a stock growth between 45 and 60%. On the other hand, the Baltic countries, Slovenia and Hungary registered a somewhat weak growth in 2000.