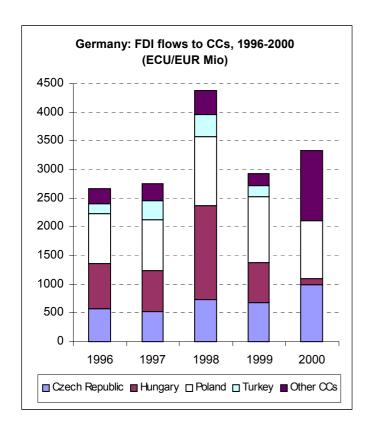

#### Countries of destination of German. Dutch and French investments

After having established the leading role of German, French and Dutch investors, we can focus on these three countries and, for each of them, on the main countries of destination of the FDI flows from 1996 to 2000.

Over the 1996-2000 period, Germany accumulated its FDI flows first in Poland (cumulated EUR 5.1 bn) then in Hungary (EUR 3.9 bn), the Czech Republic (EUR 3.5 bn), and also to a certain extent in Turkey (EUR 1.8 bn). Moreover, German investors showed an increasing interest for the Czech Republic doubling their investment. On the other hand, Hungary experienced a reduction of inflows during 1999 and 2000, after the high level reached in 1998 (37% of the total German FDI to the CCs).

In addition, German and Dutch investors increased their flows to other Candidate Countries (in 2000, 37% for Germany and 19.7% for the Netherlands, from 10% and 5.8% respectively in 1996).

On the contrary, the investments made by the French had a growing concentration during the period under examination: the increase in the total flows to the CCs described in the previous paragraph had been completely invested in Poland.