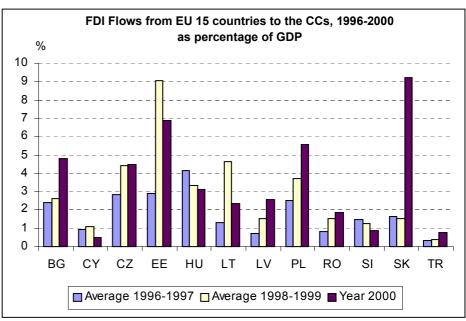

#### 87% of FDI flows to the CCs came from the EU MS in 2000

From 1996 onwards the CCs became increasingly involved in FDI transactions, in particular with the European Union Member States. The inflows in the CCs from the EU soared from ECU 6.5 bn in 1996 to EUR 19 bn in 2000<sup>3</sup> and were concentrated in Poland, the Czech Republic and Hungary. These countries received 82% of the total in 1996 and 69% in 2000. The graph below shows the evolution of FDI inflows expressed as a percentage of GDP at market prices<sup>4</sup>.

The level of concentration appears generally less strong than for the absolute values: Poland, the Czech Republic and Hungary remain in any case the destination for the majority of the total FDI. The EU FDI to CCs as percentage of GDP increased from 1.5% to 3.2% from 1996 to 2000. Hungary and Slovenia experienced a reduction of flows during the period, while for Estonia, Lithuania and Cyprus a reduction has been registered from the average 1998-1999 to the 2000 value. On the other hand, the main increase in 2000 FDI flows was registered in Bulgaria, Poland and Slovak Republic.