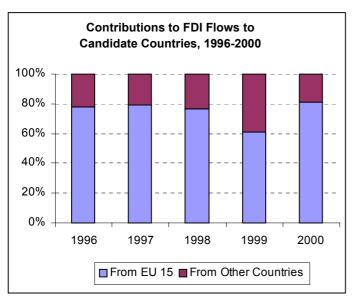

The left graph above shows the percentage distribution according to the countries of origin of the FDI, from 1996 to 2000. During the first 3 years the weight of the flows from EU residents was about 80 per cent of the total, in 1999 this share reduced to 60 per cent, but in 2000 it came back to the level registered in the first years. We also propose a comparison between CCs and the EU in terms of the country of origin of FDI invested there: the graph on the right side above presents the information for the EU area. In 2000 residents in EU countries were the investors of about 80 per cent of the total FDI flows in the EU area. The corresponding level for the previous years was lower: from 1996 to 1998 about 60%. We can conclude that, with reference to the FDI, the CCs were integrated in the European Union throughout the period considered.