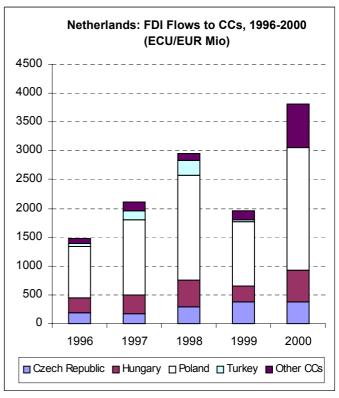

#### Countries of destination of German. Dutch and French investments

After having established the leading role of German, French and Dutch investors, we can focus on these three countries and, for each of them, on the main countries of destination of the FDI flows from 1996 to 2000.

Dutch investors also concentrated their flows in Poland (EUR 7.3 bn cumulated from 1996 to 2000), in Hungary (EUR 1.9 bn), and in Czech Republic (EUR 1.4 bn). In particular, investment in Poland doubled during the 5 years under examination: in 2000 56% of the Dutch FDI to CCs was invested in this country.

In addition, German and Dutch investors increased their flows to other Candidate Countries (in 2000, 37% for Germany and 19.7% for the Netherlands, from 10% and 5.8% respectively in 1996).

On the contrary, the investments made by the French had a growing concentration during the period under examination: the increase in the total flows to the CCs described in the previous paragraph had been completely invested in Poland.