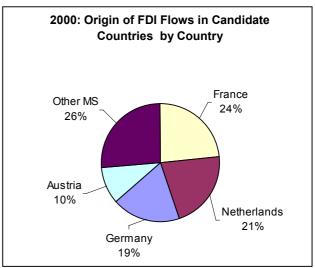

#### Which EU Member States invested more FDI flows to CCs from 1996 to 2000?

Germany, the Netherlands and France residents are the main investors in the CCs during the period under examination. In the graphs below we show the share of the EU Member States in the flows of FDI to the CCs for the first and the last years of the period under examination.

Germany, the Netherlands and France provided nearly two third of EU FDI flows to CCs in 2000, and even more in 1996 (73%). In 1996, Germany held the first position investing 41% of the total EU FDI flows to the CCs (ECU 2.7 bn), followed by the Netherlands and France. Between the other countries, Austria and United Kingdom held an important share (respectively 8% and 6% of the EU total). During the following 3 years the distribution of the share remained stable: Germany kept playing the first role, since 30% of FDI flows came from Germany during the 1997-1999 period. It was followed by the Netherlands (providing 21% of FDI flows to CCs over the period) and France (investing 12% of total EU FDI flows). However, France became the first investor in these countries in 2000, multiplying its FDI flows more than seven-fold since 1996. The following paragraph will show that only one country benefited from this French expansion. Austria increased the share during the period from 8% to 10%. In 2000, Sweden was at the 6% of the total, above the 1.8% in 1996.