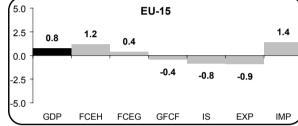

# = H

Contribution (<sup>3</sup>) of expenditure components to variation in GDP Q/Q-1 - Fourth Quarter 2001

Q/Q-4 - Fourth Quarter 2001

Contribution (<sup>3</sup>) of output components to GDP change Q/Q-1 – Fourth Quarter 2001

Q/Q-4 - Fourth Quarter 2001

(3) Contributions to change in GDP are calculated by expressing absolute changes in components as a percentage of the GDP in the period referenced (q-1 or q-4, respectively). See the legend on page 7 for an explanation of the abbreviations used in the graphs.

t/t-4 GDP variation over the same quarter of the previous year - seasonally adjusted - at constant prices (1995) -0.2 -0.2 -0.3 -0.4 2.1 -2.4 -1.5 Euro-zone 1.0 0.9 0.4 -0.9 0.7 **-0.7** EU-15 0.4 0.2 -2.6 -1.5 1.5 1.1 1.1 0.5 -0.2 -0.1 -0.3 1.8 0.4 -0.9 0.8 0.4 -0.4 -0.8 US 2.5 1.2 0.5 0.4 1.6 2.1 0.3 0.4 0.6 0.7 0.0 -0.5 -0.9 -1.0 0.6 -0.2 -1.2 **-1.4** -0.9 0.1 1.2 1.5 -0.6 -0.5 **-1.9** 8.0 0.0 -0.2 0.5 0.6 0.5 0.4 0.5 0.4 -0.3 0.2 -2.3 0.0 0.0 -0.1 -0.1 0.2 -0.7 -1.1 **-1.3** -0.7 -0.2