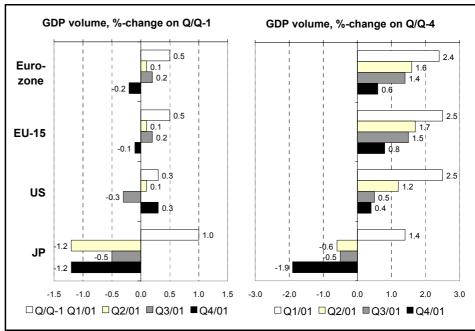

#### Roberto BARCELLAN

According to Eurostat's first estimates (1), the GDP of the euro-zone (2) and that of the EU-15 declined by respectively 0.2 % and 0.1 % during the fourth quarter of 2001. These results follow a 0,2% growth both in the euro-zone and in the EU-15 during the third quarter of 2001.

In comparison with the fourth quarter of 2000, the GDP grew by  $0.6\,\%$  in the euro-zone and by  $0.8\,\%$  in the EU-15, following an increase by respectively  $1.4\,\%$  and  $1.5\,\%$  in the previous quarter.

In the United States, the GDP grew by  $0.3\,\%$  in the fourth quarter of 2001, after a  $0.3\,\%$  fall in the previous quarter. Compared to the fourth quarter of 2000, the GDP of the United States recorded a  $0.4\,\%$  growth in the fourth quarter of 2001 (+  $0.5\,\%$  in the third quarter of 2001).

In Japan, the GDP declined by 1.2 % in the fourth quarter of 2001, having recorded a 0.5 % fall in the previous quarter. Compared to the fourth quarter of 2000, the Japanese GDP dropped by 1.9 % in the fourth quarter of 2001 (-0.5 %) in the third quarter of 2001).