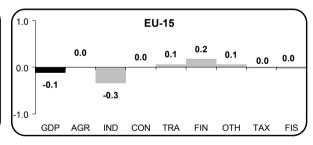

# = H

Contribution (<sup>3</sup>) of expenditure components to variation in GDP Q/Q-1 - Fourth Quarter 2001

Q/Q-4 - Fourth Quarter 2001

Contribution (<sup>3</sup>) of output components to GDP change Q/Q-1 – Fourth Quarter 2001

Q/Q-4 - Fourth Quarter 2001

(3) Contributions to change in GDP are calculated by expressing absolute changes in components as a percentage of the GDP in the period referenced (q-1 or q-4, respectively). See the legend on page 7 for an explanation of the abbreviations used in the graphs.

#### t/t-4 GDP variation over the same quarter of the previous year - seasonally adjusted - at constant prices (1995)

|           |     |     |     |     |     |     |     |     |     |     |     |      |     |     |     |     |     |     |     |     | •   |     |     |     |     |     |     |     |     |      |      |      |      |      |      |      |
|-----------|-----|-----|-----|-----|-----|-----|-----|-----|-----|-----|-----|------|-----|-----|-----|-----|-----|-----|-----|-----|-----|-----|-----|-----|-----|-----|-----|-----|-----|------|------|------|------|------|------|------|
| Euro-zone | 2.4 | 1.6 | 1.4 | 0.6 | 0.0 | 0.0 | 0.0 | 0.0 | 0.8 | 0.3 | 0.2 | -0.3 | 0.0 | 0.0 | 0.0 | 0.0 | 0.8 | 0.7 | 0.6 | 0.3 | 0.9 | 0.8 | 8.0 | 0.7 | 0.2 | 0.2 | 0.2 | 0.2 | 0.0 | -0.1 | -0.1 | -0.1 | -0.2 | -0.2 | -0.2 | -0.2 |
| EU-15     | 2.5 | 1.7 | 1.5 | 0.8 | 0.0 | 0.0 | 0.0 | 0.0 | 0.7 | 0.2 | 0.0 | -0.4 | 0.0 | 0.0 | 0.0 | 0.0 | 0.8 | 0.7 | 0.6 | 0.4 | 0.9 | 0.9 | 8.0 | 0.8 | 0.3 | 0.2 | 0.2 | 0.2 | 0.1 | 0.0  | 0.0  | 0.0  | -0.2 | -0.2 | -0.2 | -0.2 |