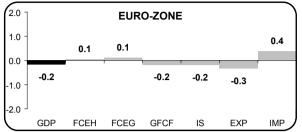

#### Expenditure components of the GDP, eurozone, EU-15, United States and Japan

In the fourth quarter of 2001, the growth of the final consumption expenditure of the households reached  $\pm$  0.1% in the euro-zone and  $\pm$  0.3% in the EU-15, compared to  $\pm$  0.1% and  $\pm$  0.2%, respectively, in the previous quarter. Investments dropped by 0.8% in both areas, after  $\pm$  0.3% in the euro-zone and  $\pm$  0.4% in the EU-15 in the third quarter 2001. Exports fell by 0.9% in both areas, compared to, respectively,  $\pm$  0.4% and  $\pm$  0.8% in the previous quarter. Imports also dropped, respectively by 1.1% and 0.8%, after  $\pm$  1.3% and  $\pm$  1.5% in the third quarter 2001.

The greatest contributions to the growth of the GDP came from the final consumption expenditure of the households and NPISHs (+ 0.1 and + 0.2 of the GDP variation for the euro-zone and the EU-15, respectively) and from a decrease in imports (+ 0.4 and + 0.3, respectively).