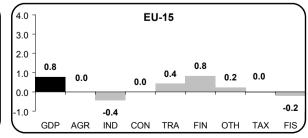

Compared to the previous quarter, the Financial activities and business services branch posted the highest growth among all branches during the fourth guarter of 2001, with 0.6 % for the euro-zone and 0.7 % for the EU-15. The growth of the value added of the Trade, transport and communications branch reached 0.2 % in the euro-zone and 0.3 % in the EU-15. An identical growth was observed in the Other services activities branch. The Construction branch posted a 0.2 % growth in the euro-zone and stagnated in the EU-15 (+ 0.0 %). The Agriculture branch recorded negative rates in both areas (respectively, - 0.3 % and - 0.5 %), like *Industry*, which once more obtained the least performing result among all branches, notably declining by 1.6 % in the euro-zone as well as in the EU-15.

# = H

Contribution (<sup>3</sup>) of expenditure components to variation in GDP Q/Q-1 - Fourth Quarter 2001

Q/Q-4 - Fourth Quarter 2001

Contribution (<sup>3</sup>) of output components to GDP change Q/Q-1 – Fourth Quarter 2001

Q/Q-4 - Fourth Quarter 2001

(3) Contributions to change in GDP are calculated by expressing absolute changes in components as a percentage of the GDP in the period referenced (q-1 or q-4, respectively). See the legend on page 7 for an explanation of the abbreviations used in the graphs.