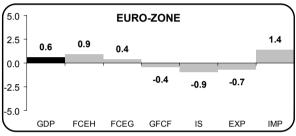

# = H

Contribution (<sup>3</sup>) of expenditure components to variation in GDP Q/Q-1 - Fourth Quarter 2001

Q/Q-4 - Fourth Quarter 2001

Contribution (<sup>3</sup>) of output components to GDP change Q/Q-1 – Fourth Quarter 2001

Q/Q-4 - Fourth Quarter 2001

(3) Contributions to change in GDP are calculated by expressing absolute changes in components as a percentage of the GDP in the period referenced (q-1 or q-4, respectively). See the legend on page 7 for an explanation of the abbreviations used in the graphs.

t/t-4 GDP variation over the same quarter of the previous year - seasonally adjusted - at constant prices (1995) -0.2 -0.2 -0.3 -0.4 2.1 -2.4 -1.5 Euro-zone 1.0 0.9 0.4 -0.9 0.7 **-0.7** EU-15 0.4 0.2 -2.6 -1.5 1.5 1.1 1.1 0.5 -0.2 -0.1 -0.3 1.8 0.4 -0.9 0.8 0.4 -0.4 -0.8 US 2.5 1.2 0.5 0.4 1.6 2.1 0.3 0.4 0.6 0.7 0.0 -0.5 -0.9 -1.0 0.6 -0.2 -1.2 **-1.4** -0.9 0.1 1.2 1.5 -0.6 -0.5 **-1.9** 8.0 0.0 -0.2 0.5 0.6 0.5 0.4 0.5 0.4 -0.3 0.2 -2.3 0.0 0.0 -0.1 -0.1 0.2 -0.7 -1.1 **-1.3** -0.7 -0.2