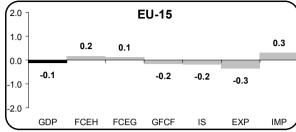

# = H

Contribution (<sup>3</sup>) of expenditure components to variation in GDP Q/Q-1 - Fourth Quarter 2001

Q/Q-4 - Fourth Quarter 2001

Contribution (<sup>3</sup>) of output components to GDP change Q/Q-1 – Fourth Quarter 2001

Q/Q-4 - Fourth Quarter 2001

(3) Contributions to change in GDP are calculated by expressing absolute changes in components as a percentage of the GDP in the period referenced (q-1 or q-4, respectively). See the legend on page 7 for an explanation of the abbreviations used in the graphs.

#### CONTRIBUTION OF EXPENDITURE COMPONENTS TO VARIATION IN GDP

t/t-1 GDP variation over previous quarter - seasonally adjusted - at constant prices (1995)

|           |     | GE   | )P   |      | House |      |      | -   |     |     | nent fina<br>expen | -   |      | ss Fixe<br>Form |      | ital | Cha  | nge in I | nvento | ries |      | Exp  | orts |      |     | Impo | orts |     |
|-----------|-----|------|------|------|-------|------|------|-----|-----|-----|--------------------|-----|------|-----------------|------|------|------|----------|--------|------|------|------|------|------|-----|------|------|-----|
|           |     | 200  | 01   |      |       | 200  | 01   |     |     | 20  | 01                 |     |      | 20              | 01   |      |      | 20       | 01     |      |      | 200  | 01   |      |     | 200  | 01   |     |
|           | Q1  | Q2   | Q3   | Q4   | Q1    | Q2   | Q3   | Q4  | Q1  | Q2  | Q3                 | Q4  | Q1   | Q2              | Q3   | Q4   | Q1   | Q2       | Q3     | Q4   | Q1   | Q2   | Q3   | Q4   | Q1  | Q2   | Q3   | Q4  |
| Euro-zone | 0.5 | 0.1  | 0.2  | -0.2 | 0.6   | 0.2  | 0.0  | 0.1 | 0.1 | 0.1 | 0.1                | 0.1 | 0.0  | -0.1            | -0.1 | -0.2 | -0.7 | 0.1      | -0.1   | -0.2 | 0.0  | -0.2 | -0.2 | -0.3 | 0.6 | 0.0  | 0.5  | 0.4 |
| EU-15     | 0.5 | 0.1  | 0.2  | -0.1 | 0.6   | 0.3  | 0.1  | 0.2 | 0.2 | 0.1 | 0.1                | 0.1 | -0.1 | 0.0             | -0.1 | -0.2 | -0.5 | 0.0      | -0.1   | -0.2 | 0.1  | -0.3 | -0.3 | -0.3 | 0.4 | 0.1  | 0.6  | 0.3 |
| US        | 0.3 | 0.1  | -0.3 | 0.3  | 0.5   | 0.4  | 0.2  | 1.0 | 0.2 | 0.1 | 0.1                | 0.2 | 0.2  | -0.4            | -0.4 | -0.3 | -0.7 | -0.1     | -0.2   | -0.5 | 0.0  | -0.4 | -0.6 | -0.4 | 0.2 | 0.4  | 0.6  | 0.3 |
| JP        | 1.0 | -1.2 | -0.5 | -1.2 | 1.0   | -0.6 | -0.9 | 1.0 | 0.2 | 0.3 | 0.0                | 0.1 | 0.0  | -0.6            | 0.5  | -2.2 | 0.0  | 0.0      | -0.1   | 0.0  | -0.2 | -0.5 | -0.3 | -0.3 | 0.0 | 0.2  | 0.4  | 0.2 |