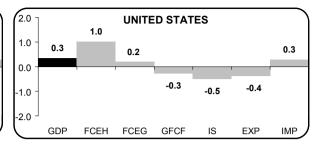

# = H

Contribution (<sup>3</sup>) of expenditure components to variation in GDP Q/Q-1 - Fourth Quarter 2001

Q/Q-4 - Fourth Quarter 2001

Contribution (<sup>3</sup>) of output components to GDP change Q/Q-1 – Fourth Quarter 2001

Q/Q-4 - Fourth Quarter 2001

(3) Contributions to change in GDP are calculated by expressing absolute changes in components as a percentage of the GDP in the period referenced (q-1 or q-4, respectively). See the legend on page 7 for an explanation of the abbreviations used in the graphs.

#### CONTRIBUTION OF EXPENDITURE COMPONENTS TO VARIATION IN GDP

t/t-1 GDP variation over previous quarter - seasonally adjusted - at constant prices (1995)

|           |     | GE   | )P   |      | House |      |      | -   |     |     | nent fina<br>expen | -   |      | ss Fixe<br>Form |      | ital | Cha  | nge in I | nvento | ries |      | Exp  | orts |      |     | Impo | orts |     |
|-----------|-----|------|------|------|-------|------|------|-----|-----|-----|--------------------|-----|------|-----------------|------|------|------|----------|--------|------|------|------|------|------|-----|------|------|-----|
|           |     | 200  | 01   |      |       | 200  | 01   |     |     | 20  | 01                 |     |      | 20              | 01   |      |      | 20       | 01     |      |      | 200  | 01   |      |     | 200  | 01   |     |
|           | Q1  | Q2   | Q3   | Q4   | Q1    | Q2   | Q3   | Q4  | Q1  | Q2  | Q3                 | Q4  | Q1   | Q2              | Q3   | Q4   | Q1   | Q2       | Q3     | Q4   | Q1   | Q2   | Q3   | Q4   | Q1  | Q2   | Q3   | Q4  |
| Euro-zone | 0.5 | 0.1  | 0.2  | -0.2 | 0.6   | 0.2  | 0.0  | 0.1 | 0.1 | 0.1 | 0.1                | 0.1 | 0.0  | -0.1            | -0.1 | -0.2 | -0.7 | 0.1      | -0.1   | -0.2 | 0.0  | -0.2 | -0.2 | -0.3 | 0.6 | 0.0  | 0.5  | 0.4 |
| EU-15     | 0.5 | 0.1  | 0.2  | -0.1 | 0.6   | 0.3  | 0.1  | 0.2 | 0.2 | 0.1 | 0.1                | 0.1 | -0.1 | 0.0             | -0.1 | -0.2 | -0.5 | 0.0      | -0.1   | -0.2 | 0.1  | -0.3 | -0.3 | -0.3 | 0.4 | 0.1  | 0.6  | 0.3 |
| US        | 0.3 | 0.1  | -0.3 | 0.3  | 0.5   | 0.4  | 0.2  | 1.0 | 0.2 | 0.1 | 0.1                | 0.2 | 0.2  | -0.4            | -0.4 | -0.3 | -0.7 | -0.1     | -0.2   | -0.5 | 0.0  | -0.4 | -0.6 | -0.4 | 0.2 | 0.4  | 0.6  | 0.3 |
| JP        | 1.0 | -1.2 | -0.5 | -1.2 | 1.0   | -0.6 | -0.9 | 1.0 | 0.2 | 0.3 | 0.0                | 0.1 | 0.0  | -0.6            | 0.5  | -2.2 | 0.0  | 0.0      | -0.1   | 0.0  | -0.2 | -0.5 | -0.3 | -0.3 | 0.0 | 0.2  | 0.4  | 0.2 |