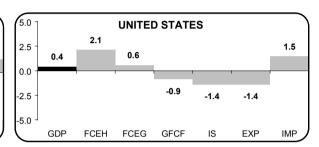

# = H

Contribution (<sup>3</sup>) of expenditure components to variation in GDP Q/Q-1 - Fourth Quarter 2001

Q/Q-4 - Fourth Quarter 2001

Contribution (<sup>3</sup>) of output components to GDP change Q/Q-1 – Fourth Quarter 2001

Q/Q-4 - Fourth Quarter 2001

(3) Contributions to change in GDP are calculated by expressing absolute changes in components as a percentage of the GDP in the period referenced (q-1 or q-4, respectively). See the legend on page 7 for an explanation of the abbreviations used in the graphs.

t/t-4 GDP variation over the same quarter of the previous year - seasonally adjusted - at constant prices (1995) -0.2 -0.2 -0.3 -0.4 2.1 -2.4 -1.5 Euro-zone 1.0 0.9 0.4 -0.9 0.7 **-0.7** EU-15 0.4 0.2 -2.6 -1.5 1.5 1.1 1.1 0.5 -0.2 -0.1 -0.3 1.8 0.4 -0.9 0.8 0.4 -0.4 -0.8 US 2.5 1.2 0.5 0.4 1.6 2.1 0.3 0.4 0.6 0.7 0.0 -0.5 -0.9 -1.0 0.6 -0.2 -1.2 **-1.4** -0.9 0.1 1.2 1.5 -0.6 -0.5 **-1.9** 8.0 0.0 -0.2 0.5 0.6 0.5 0.4 0.5 0.4 -0.3 0.2 -2.3 0.0 0.0 -0.1 -0.1 0.2 -0.7 -1.1 **-1.3** -0.7 -0.2