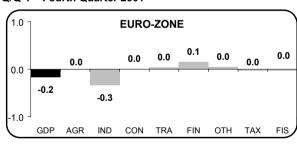

# = H

Contribution (<sup>3</sup>) of expenditure components to variation in GDP Q/Q-1 - Fourth Quarter 2001

Q/Q-4 - Fourth Quarter 2001

Contribution (<sup>3</sup>) of output components to GDP change Q/Q-1 – Fourth Quarter 2001

Q/Q-4 - Fourth Quarter 2001

(3) Contributions to change in GDP are calculated by expressing absolute changes in components as a percentage of the GDP in the period referenced (q-1 or q-4, respectively). See the legend on page 7 for an explanation of the abbreviations used in the graphs.

#### t/t-4 GDP variation over the same quarter of the previous year - seasonally adjusted - at constant prices (1995)

|           |     |     |     |     |     |     |     |     |     |     |     |      |     |     |     |     |     |     |     |     | •   |     |     |     |     |     |     |     |     |      |      |      |      |      |      |      |
|-----------|-----|-----|-----|-----|-----|-----|-----|-----|-----|-----|-----|------|-----|-----|-----|-----|-----|-----|-----|-----|-----|-----|-----|-----|-----|-----|-----|-----|-----|------|------|------|------|------|------|------|
| Euro-zone | 2.4 | 1.6 | 1.4 | 0.6 | 0.0 | 0.0 | 0.0 | 0.0 | 0.8 | 0.3 | 0.2 | -0.3 | 0.0 | 0.0 | 0.0 | 0.0 | 0.8 | 0.7 | 0.6 | 0.3 | 0.9 | 0.8 | 8.0 | 0.7 | 0.2 | 0.2 | 0.2 | 0.2 | 0.0 | -0.1 | -0.1 | -0.1 | -0.2 | -0.2 | -0.2 | -0.2 |
| EU-15     | 2.5 | 1.7 | 1.5 | 0.8 | 0.0 | 0.0 | 0.0 | 0.0 | 0.7 | 0.2 | 0.0 | -0.4 | 0.0 | 0.0 | 0.0 | 0.0 | 0.8 | 0.7 | 0.6 | 0.4 | 0.9 | 0.9 | 8.0 | 0.8 | 0.3 | 0.2 | 0.2 | 0.2 | 0.1 | 0.0  | 0.0  | 0.0  | -0.2 | -0.2 | -0.2 | -0.2 |