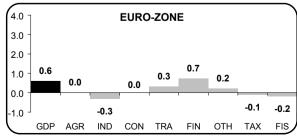

Compared to the previous quarter, the Financial activities and business services branch posted the highest growth among all branches during the fourth guarter of 2001, with 0.6 % for the euro-zone and 0.7 % for the EU-15. The growth of the value added of the Trade, transport and communications branch reached 0.2 % in the euro-zone and 0.3 % in the EU-15. An identical growth was observed in the Other services activities branch. The Construction branch posted a 0.2 % growth in the euro-zone and stagnated in the EU-15 (+ 0.0 %). The Agriculture branch recorded negative rates in both areas (respectively, - 0.3 % and - 0.5 %), like *Industry*, which once more obtained the least performing result among all branches, notably declining by 1.6 % in the euro-zone as well as in the EU-15.

# = H

Contribution (<sup>3</sup>) of expenditure components to variation in GDP Q/Q-1 - Fourth Quarter 2001

Q/Q-4 - Fourth Quarter 2001

Contribution (<sup>3</sup>) of output components to GDP change Q/Q-1 – Fourth Quarter 2001

Q/Q-4 - Fourth Quarter 2001

(3) Contributions to change in GDP are calculated by expressing absolute changes in components as a percentage of the GDP in the period referenced (q-1 or q-4, respectively). See the legend on page 7 for an explanation of the abbreviations used in the graphs.