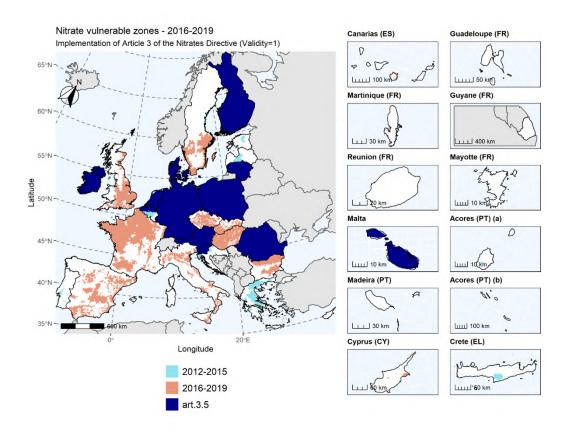

## 3. NITRATE VULNERABLE ZONES

Table 45: Implementation of Article 3 of the Nitrates Directive in 2016-2019. In blue the MS that changed NVZ in RP7, in grey the not valid or drafted zone that are excluded from the total value. (Source: JRC)

Map 44: Implementation of Article 3 of the Nitrates Directive in 2016-2019 (Source: JRC)

Map 45: Analysis of added and removed NVZ respect to the previous reporting periods. In the map only the countries that changed NVZ in RP7. (Source: JRC)