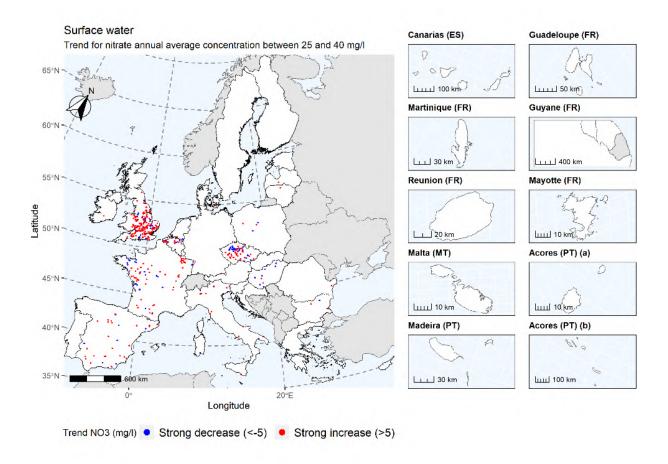

Map 40: Strong trends in annual average nitrate concentrations in surface water (all categories) between the reporting periods 2012-2015 and 2016-2019 for stations with an average annual nitrate concentration between 25 and 40 mg/l in 2016-2019