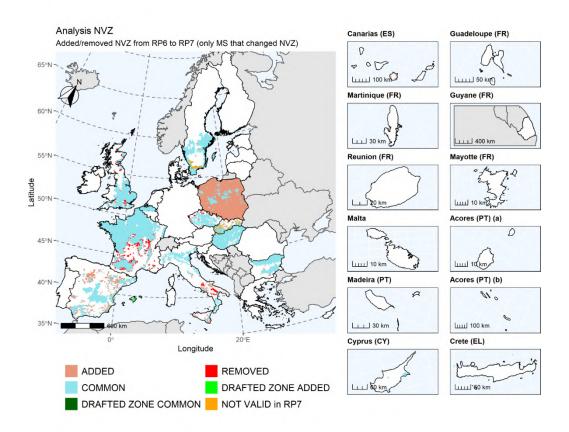

(\*)

Poland is the unique country that changed the NVZ approach adopting a territory approach in 2016-2019

NA: not available

Table 46: Analysis of added and removed NVZ respect to the previous reporting periods. In the table only the countries that changed NVZ. See countries in blue in Table 45 (Source: JRC)

Map 44: Implementation of Article 3 of the Nitrates Directive in 2016-2019 (Source: JRC)

Map 45: Analysis of added and removed NVZ respect to the previous reporting periods. In the map only the countries that changed NVZ in RP7. (Source: JRC)