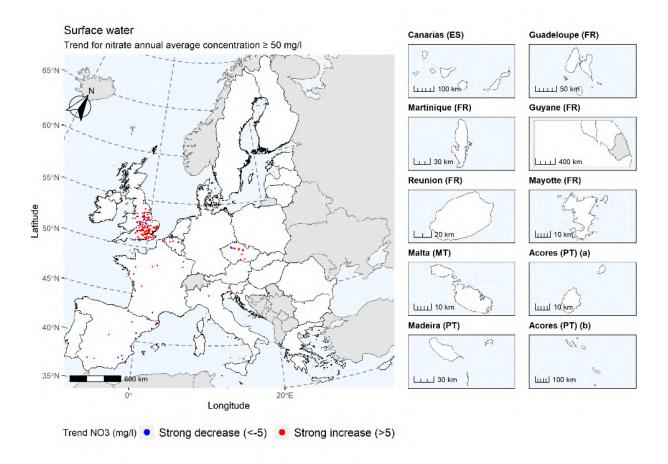

Map 42: Strong trends in annual average nitrate concentrations in surface water (all categories) between the reporting periods 2012-2015 and 2016-2019 for stations with an average annual nitrate concentration equal to or above 50 mg/l in 2016-2019