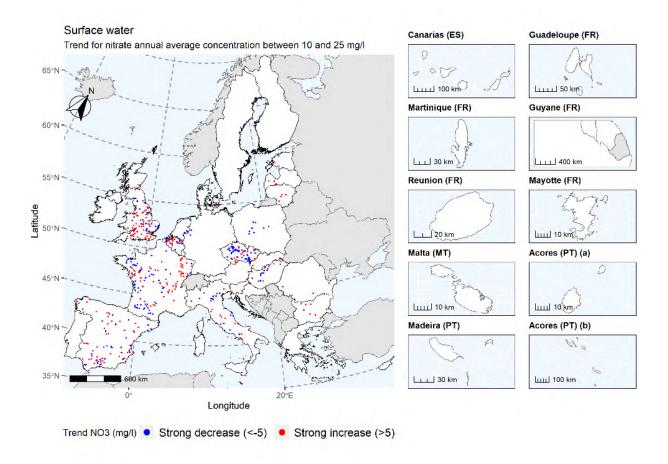

{COM(2021) 1000 final}

EN EN

Map 39: Strong trends in annual average nitrate concentrations in surface water (all categories) between the reporting periods 2012-2015 and 2016-2019 for stations with an average annual nitrate concentration between 10 and 25 mg/l in 2016-2019