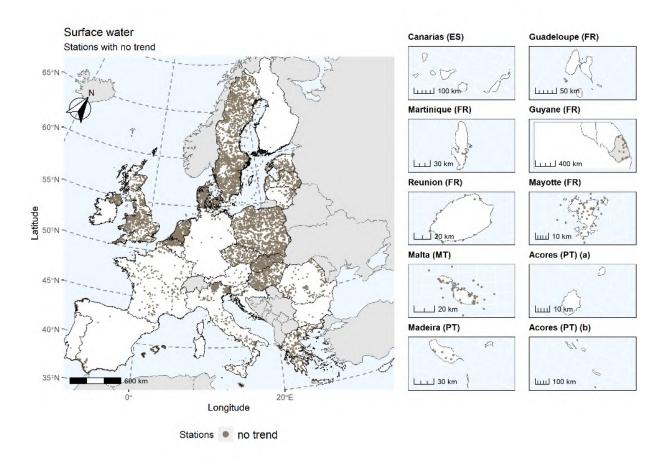

Map 43: Map of stations with no trend in nitrates concentrations in surface water between the reporting periods 2012-2015 and 2016-2019