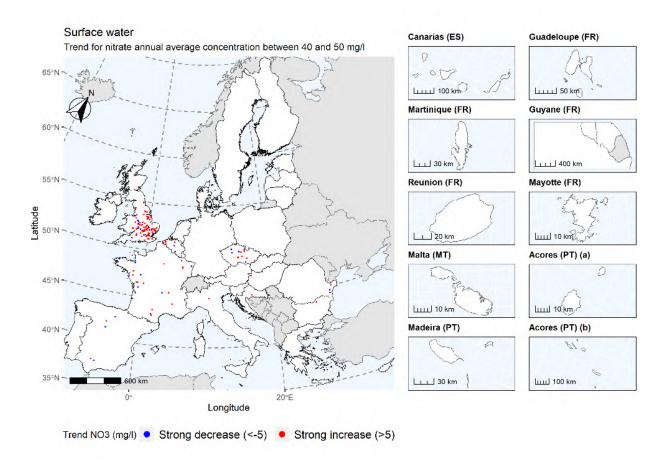

Map 41: Strong trends in annual average nitrate concentrations in surface water (all categories) between the reporting periods 2012-2015 and 2016-2019 for stations with an average annual nitrate concentration between 40 and 50 mg/l in 2016-2019