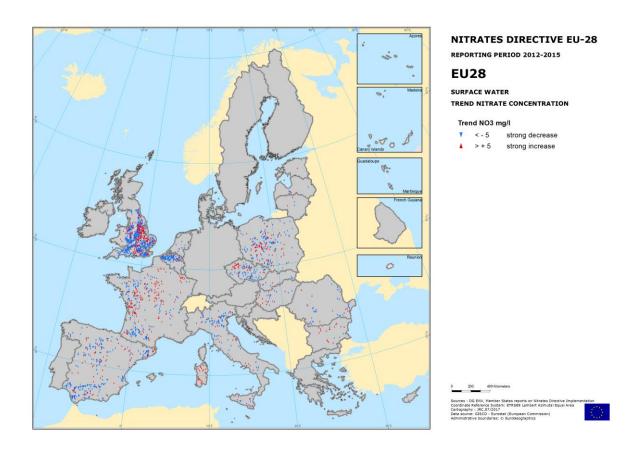

**Map 11.** Maximum nitrate concentrations in surface water for the reporting period 2012-2015.

**Map 12.** Trends in annual average nitrate concentrations in surface water between the reporting periods 2008-2011 and 2012-2015 for all stations.