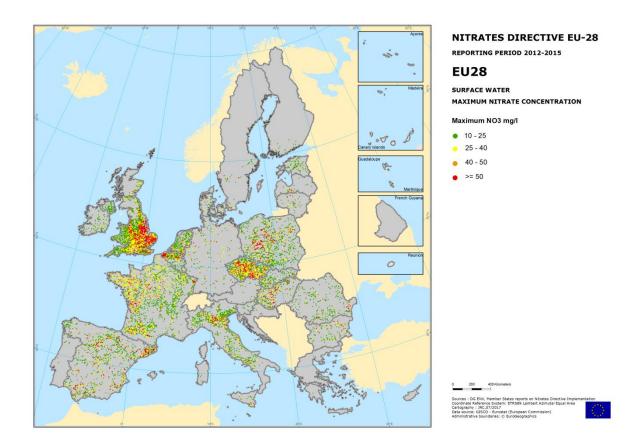

**Map 11.** Maximum nitrate concentrations in surface water for the reporting period 2012-2015.

**Map 12.** Trends in annual average nitrate concentrations in surface water between the reporting periods 2008-2011 and 2012-2015 for all stations.