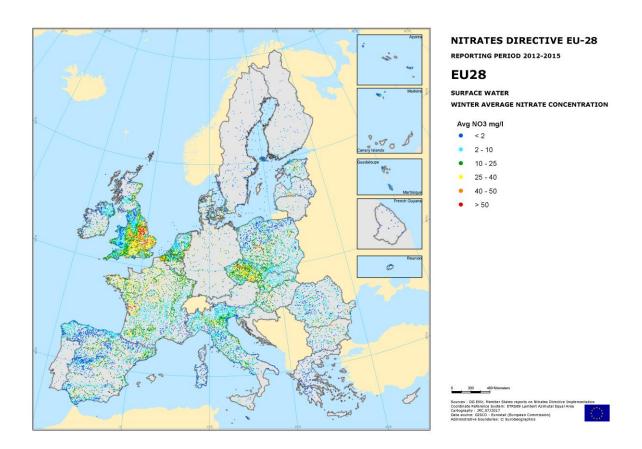

**Map 9.** Annual average nitrate concentrations in surface water for the reporting period 2012-2015.

**Map 10.** Winter average nitrate concentrations in surface water for the reporting period 2012-2015.