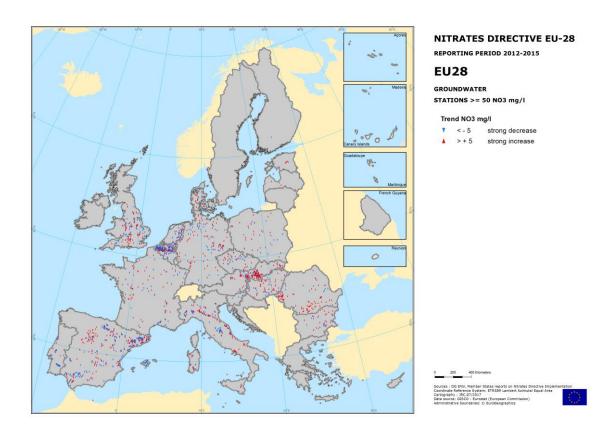

**Map 9.** Annual average nitrate concentrations in surface water for the reporting period 2012-2015.

**Map 10.** Winter average nitrate concentrations in surface water for the reporting period 2012-2015.