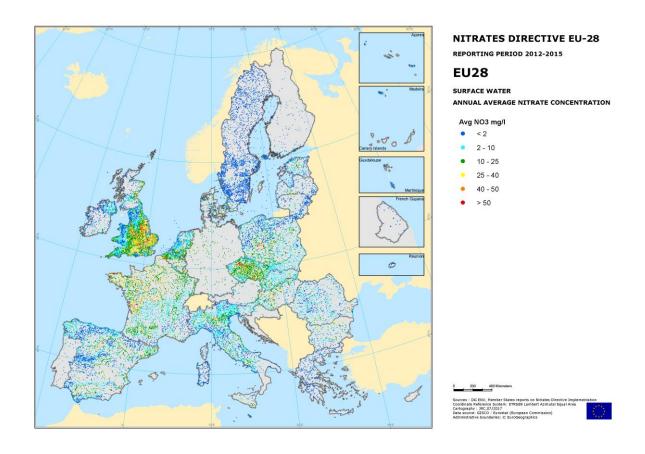

**Map 9.** Annual average nitrate concentrations in surface water for the reporting period 2012-2015.

**Map 10.** Winter average nitrate concentrations in surface water for the reporting period 2012-2015.