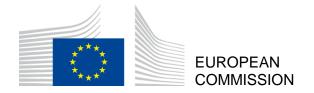

{COM(2018) 257 final}

EN EN

**Map 8.** Trends in nitrates concentrations in groundwater between the reporting periods 2008-2011 and 2012-2015, for stations with an average annual nitrate concentration equal to or above 50 mg/L in 2012-2015.