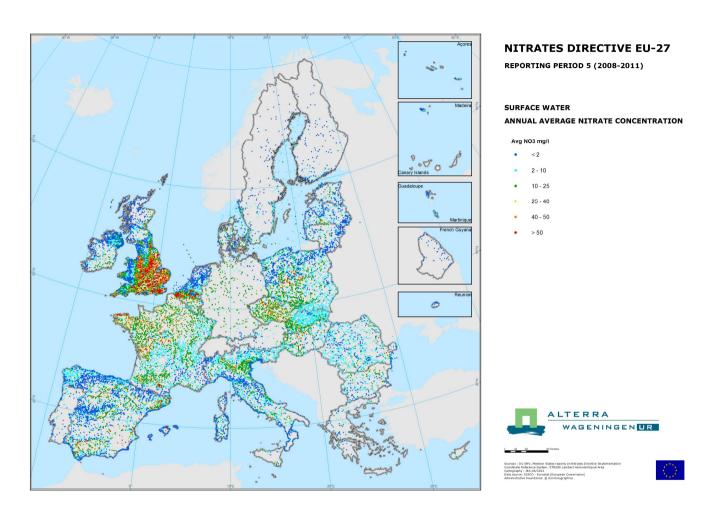

{COM(2013) 683 final}

EN EN

**Map 4.** Surface fresh water average nitrate concentrations for the reporting period 2008-2011.

**Map 5.** Surface fresh water maximum nitrate concentrations for the reporting period 2008-2011.