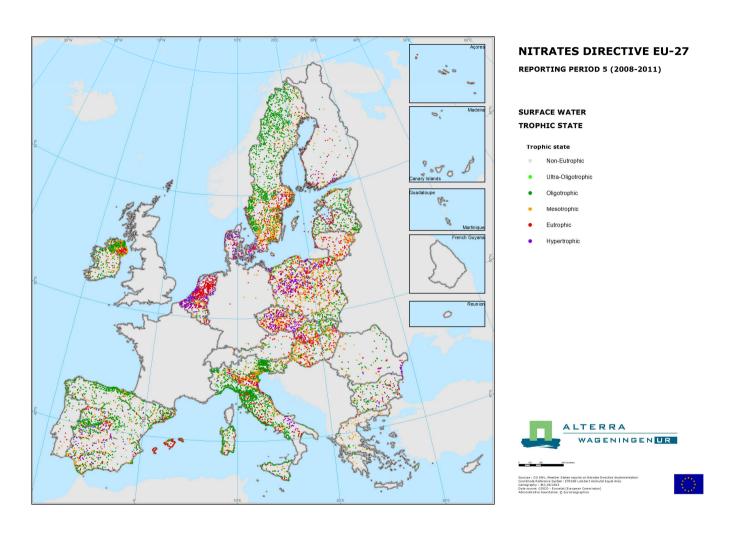

Map 6. Trends in surface fresh water nitrates concentrations between the reporting periods 2004-2007 and 2008-2011.

**Map 7.** Trophic status in surface waters for the reporting period 2008-2011.