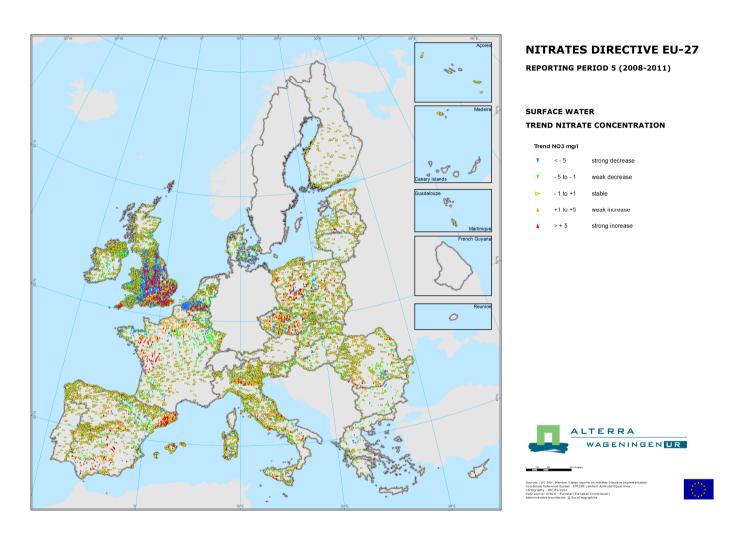

Map 6. Trends in surface fresh water nitrates concentrations between the reporting periods 2004-2007 and 2008-2011.

**Map 7.** Trophic status in surface waters for the reporting period 2008-2011.