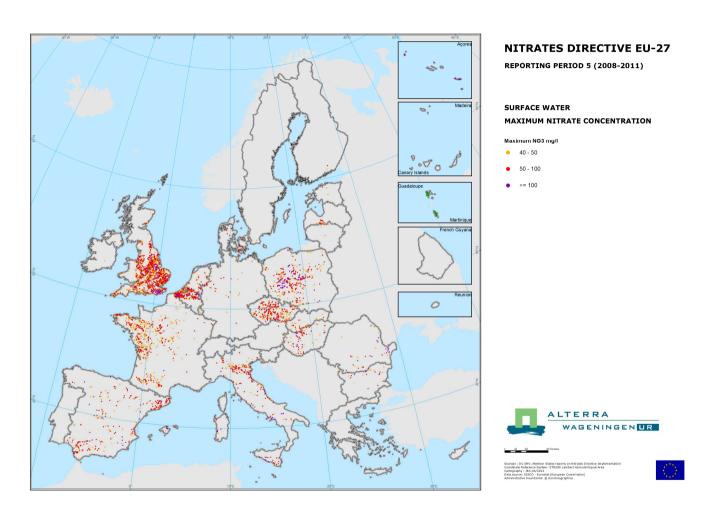

{COM(2013) 683 final}

EN EN

**Map 4.** Surface fresh water average nitrate concentrations for the reporting period 2008-2011.

**Map 5.** Surface fresh water maximum nitrate concentrations for the reporting period 2008-2011.