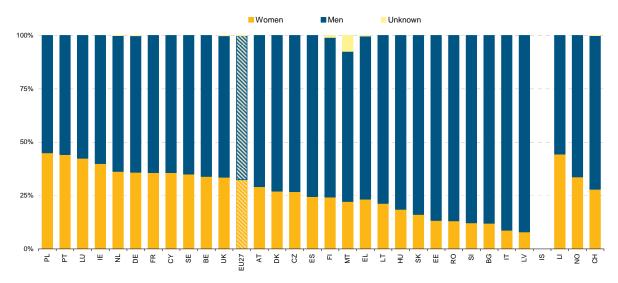

<sup>:</sup> Data are not available in the reference period

Figure 4: Asylum applicants by gender, 2nd quarter 2011 (%) (1)

 $<sup>\</sup>binom{1}{1}$  Age and sex distributions are not computed when less than 10 applicants are registered. Data for IS are not available for the reference period. Source: Eurostat (online data code:  $migr_asyappctzm$ )

30 % of asylum applicants in the EU were female. For Bangladeshi and Tunisian citizens, the proportion is even lower (around 5 % of asylum seekers were women). In contrast, for citizens of the Congo and Russia, the ratio of women to men was 1 to 1 (Figure 4, Figure 5).