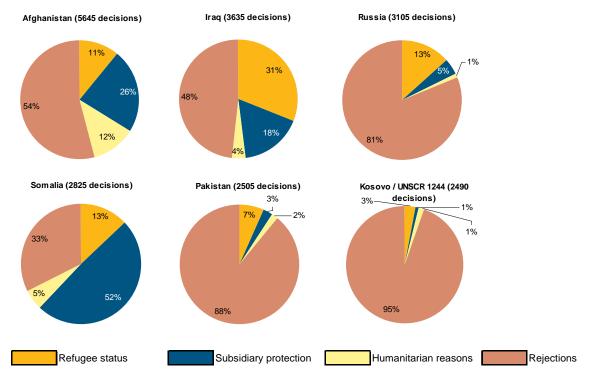

In terms of citizenship, most decisions were issued to Afghans, Iraqis and Russians. Similarly, the citizenships granted the most positive decisions (i.e. a type of international protection) were Afghans, Somalis and Iraqis (Figure 7, Table 11).