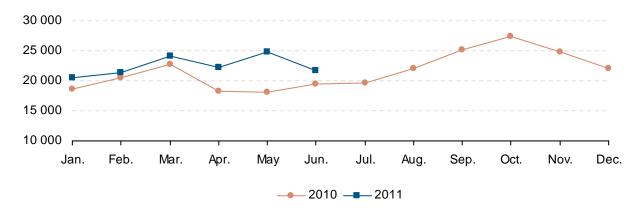

Figure 1: Asylum applicants, EU-27, January 2010 - June 2011

# Increase in asylum applicants

The number of asylum applicants increased by 23 % in the second quarter of 2011 compared with the same quarter of the previous year<sup>2</sup>. Overall, the number of persons seeking international protection in the EU-27 in the second quarter of 2011 reached 68 890. This was 12 800 more than in the same quarter of 2010 (Table 1).