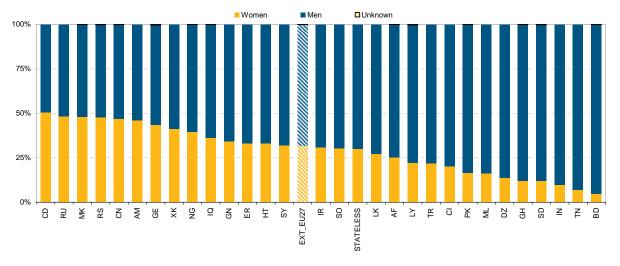

<sup>(1)</sup> Citizenships selected here are those with the highest number of asylum applicants registered during Q2 2011 in the EU-27

Figure 5: Thirty main citizenships of asylum applicants in the EU-27 by gender, 2nd quarter 2011  $\binom{6}{1}$ 

30 % of asylum applicants in the EU were female. For Bangladeshi and Tunisian citizens, the proportion is even lower (around 5 % of asylum seekers were women). In contrast, for citizens of the Congo and Russia, the ratio of women to men was 1 to 1 (Figure 4, Figure 5).