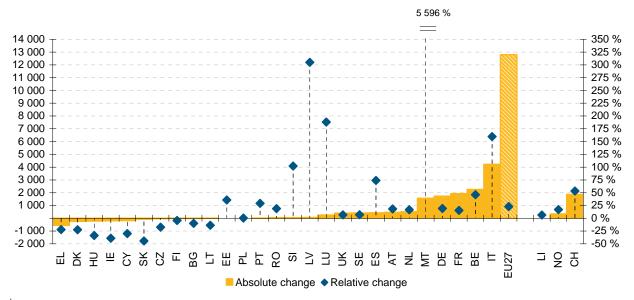

Malta recorded an enormous increase in asylum seekers. Almost 56 times more<sup>3</sup> asylum applications were recorded in Malta than in the same quarter of the previous year (1 595 applications compared with 25). Malta thus became the country with the highest number of applicants relative to its population (3 820 applicants per million inhabitants) (Figure 2, Table 1).

Of the 17 EU Member States that recorded increases in asylum applicants, Italy, Belgium and France recorded the highest increases in absolute terms (4 225, 2 255 and 1 925 more applications respectively) (Figure 2, Table 1). In contrast, Greece and Denmark recorded the largest decreases in absolute terms (555 and 240 fewer applicants each).

Slovakia and Ireland were the countries having the largest percentage decreases with respect to the same quarter of the previous year (about 40 % fewer applicants each) (Figure 2 and Table 1).

# Statistics on asylum applicants during the 2nd quarter of 2011

Figure 2: Asylum applicants, absolute and relative change between Q2/2010 and Q2/2011 (1)

<sup>(1)</sup> Data for IS not available for the reference period. For country codes please refer to the section Abbreviations in Methodology.