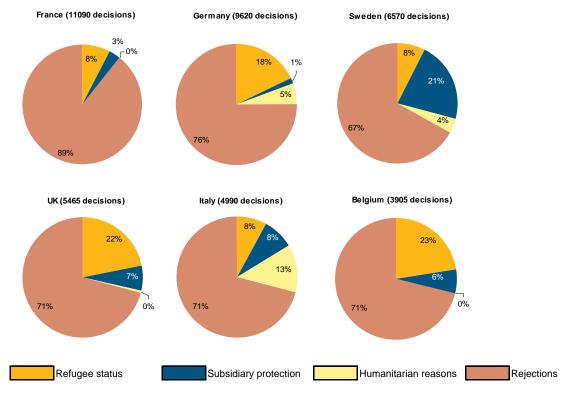

France, Germany and Sweden issued the most first instance total decisions<sup>5</sup> in the second quarter of 2011 (11 090, 9 620 and 6 570 respectively). Germany and Sweden also granted the most positive decisions in the EU-27 (Table 9).

Germany issued the most decisions granting refugee status (1 730), Sweden the most decisions granting subsidiary protection (1 410) and Italy issued the most decisions granting protection for humanitarian reasons (645). (Table 9, Table 10).