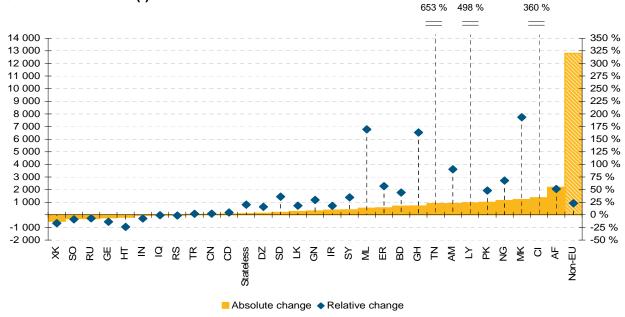

# Statistics on asylum applicants during the 2nd quarter of 2011

Figure 2: Asylum applicants, absolute and relative change between Q2/2010 and Q2/2011 (1)

<sup>(1)</sup> Data for IS not available for the reference period. For country codes please refer to the section Abbreviations in Methodology.

Reflecting the civil and political crises in North Africa, the number of asylum applicants in Malta increased by a factor of 56. Accordingly, the citizenships recording the highest relative increases in applicants were Tunisians and Libyans, increasing by six times and five times respectively.

Due to civil and political conflicts in North Africa, Tunisian and Libyan asylum applicants recorded by far the largest increases during the second quarter of 2011. Tunisians increased sevenfold and Libyans fivefold, recording 1 030 and 1 135 asylum applications respectively.

Malta recorded an enormous increase in asylum seekers. Almost 56 times more<sup>3</sup> asylum applications were recorded in Malta than in the same quarter of the previous year (1 595 applications compared with 25). Malta thus became the country with the highest number of applicants relative to its population (3 820 applicants per million inhabitants) (Figure 2, Table 1).

Of the 17 EU Member States that recorded increases in asylum applicants, Italy, Belgium and France recorded the highest increases in absolute terms (4 225, 2 255 and 1 925 more applications respectively) (Figure 2, Table 1). In contrast, Greece and Denmark recorded the largest decreases in absolute terms (555 and 240 fewer applicants each).

Slovakia and Ireland were the countries having the largest percentage decreases with respect to the same quarter of the previous year (about 40 % fewer applicants each) (Figure 2 and Table 1).