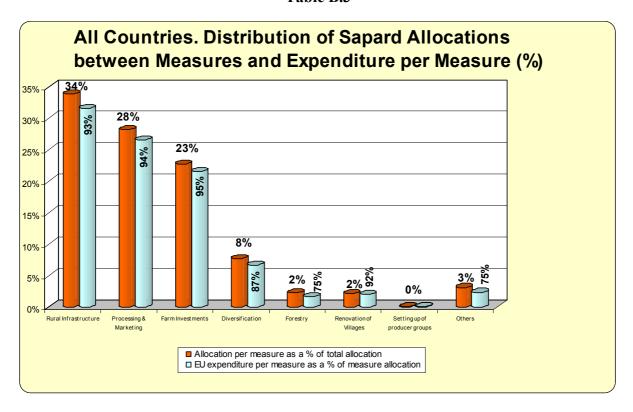

| 26.648.593                                          | 100,0                         | 2.165                                                 | ** |
| Slovakia           | 76.915.845               | 76.904.471                                       | 0                                  | 76.904.471                                          | 100,0                         | 11.374                                                | ** |
| Total<br>05.050102 | 1.334.178.075            | 1.328.224.751                                    | 0                                  | 1.328.224.751                                       | 99,6                          | 5.953.324                                             |    |

### **ANNEX B**

Table B.1



Table B.2



#### **ANNEX B**

Table B.3



Table B.4



# ANNEX B

Table B.5



# ANNEX C.1 – BULGARIA

Table C.1.1



### **ANNEX C.1 – BULGARIA**

Table C.1.2



Table C.1.3



#### **ANNEX C.1 – BULGARIA**

Table C.1.4



Table C.1.5



## ANNEX C.2 – ROMANIA

Table C.2.1



## ANNEX C.2 – ROMANIA

Table C.2.2



Table C.2.3



## ANNEX C.2 – ROMANIA

Table C.2.4



Table C.2.5



# ANNEX C.3 – CROATIA

Table C.3.1



### ANNEX C.3 – CROATIA

Table C.3.2



Table C.3.3



## **ANNEX C.3 - CROATIA**

Table C.3.4



# <u>ANNEX D – Modifications of Sapard Programmes</u>

|                                                                                   | Bulgaria   | Croatia    | Czech Rep. | Estonia    | Hungary    | Latvia     | Lithuania  | Poland     | Romania    | Slovakia   | Slovenia   |
|---------------------------------