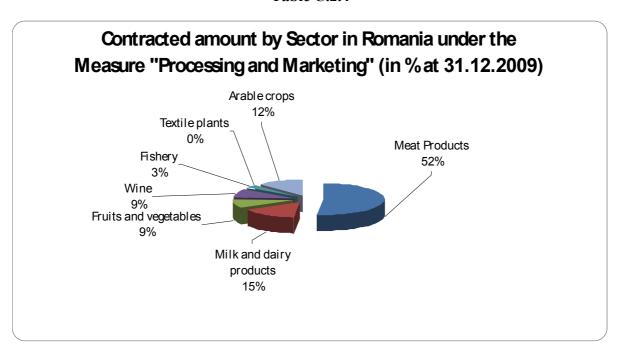

| 100,0                         | 11.374                                                | ** |
| Total<br>05.050102 | 1.334.178.075            | 1.328.224.751                                    | 0                                  | 1.328.224.751                                       | 99,6                          | 5.953.324                                             |    |

### **ANNEX B**

Table B.1



Table B.2



#### **ANNEX B**

Table B.3



Table B.4



# ANNEX B

Table B.5



# ANNEX C.1 – BULGARIA

Table C.1.1



### **ANNEX C.1 – BULGARIA**

Table C.1.2



Table C.1.3



#### **ANNEX C.1 – BULGARIA**

Table C.1.4



Table C.1.5



## ANNEX C.2 – ROMANIA

Table C.2.1



## ANNEX C.2 – ROMANIA

Table C.2.2



Table C.2.3



## ANNEX C.2 – ROMANIA

Table C.2.4



Table C.2.5



# ANNEX C.3 – CROATIA

Table C.3.1



### ANNEX C.3 – CROATIA

Table C.3.2



Table C.3.3



## **ANNEX C.3 - CROATIA**

Table C.3.4



# <u>ANNEX D – Modifications of Sapard Programmes</u>

|                                                                                   | Bulgaria   | Croatia    | Czech Rep. | Estonia    | Hungary    | Latvia     | Lithuania  | Poland     | Romania    | Slovakia   | Slovenia   |
|-----------------------------------------------------------------------------------|------------|------------|------------|------------|------------|------------|------------|------------|------------|------------|------------|
| Commission Decision approving the Sapard programme on                             | 20.10.2000 | 08.02.2006 | 26.10.2000 | 17.11.200