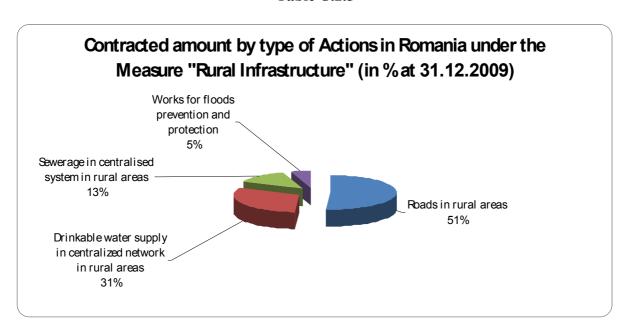

| 100,0                         | 11.374                                                | ** |
| Total<br>05.050102 | 1.334.178.075            | 1.328.224.751                                    | 0                                  | 1.328.224.751                                       | 99,6                          | 5.953.324                                             |    |

### **ANNEX B**

Table B.1



Table B.2



#### **ANNEX B**

Table B.3



Table B.4



# ANNEX B

Table B.5



# ANNEX C.1 – BULGARIA

Table C.1.1



### **ANNEX C.1 – BULGARIA**

Table C.1.2



Table C.1.3



#### **ANNEX C.1 – BULGARIA**

Table C.1.4



Table C.1.5



## ANNEX C.2 – ROMANIA

Table C.2.1



## ANNEX C.2 – ROMANIA

Table C.2.2



Table C.2.3



## ANNEX C.2 – ROMANIA

Table C.2.4



Table C.2.5



# ANNEX C.3 – CROATIA

Table C.3.1



### ANNEX C.3 – CROATIA

Table C.3.2



Table C.3.3



## **ANNEX C.3 - CROATIA**

Table C.3.4



# <u>ANNEX D – Modifications of Sapard Programmes</u>

|                                                                                   | Bulgaria   | Croatia    | Czech Rep. | Estonia    | Hungary    | Latvia     | Lithuania  | Poland     | Romania    | Slovakia   | Slovenia   |
|-----------------------------------------------------------------------------------|------------|------------|------------|------------|------------|------------|------------|------------|------------|------------|------------|
| Commission Decision approving the Sapard programme on                             | 20.10.2000 | 08.02.2006 | 26.10.2000 | 17.11.2000 | 18.10.2000