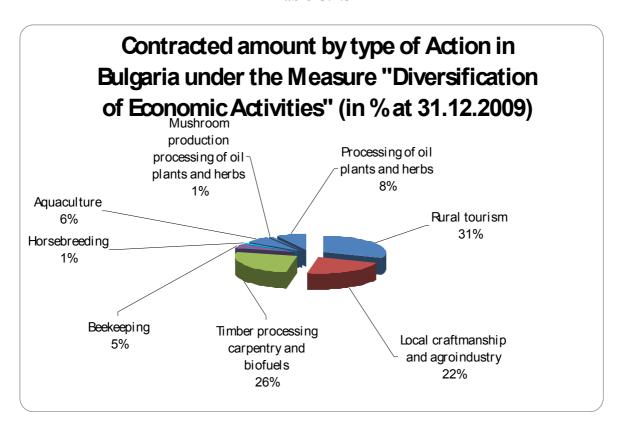

| 76.904.471                                       | 0                                  | 76.904.471                                          | 100,0                         | 11.374                                                | ** |
| Total<br>05.050102 | 1.334.178.075            | 1.328.224.751                                    | 0                                  | 1.328.224.751                                       | 99,6                          | 5.953.324                                             |    |

### **ANNEX B**

Table B.1



Table B.2



#### **ANNEX B**

Table B.3



Table B.4



# ANNEX B

Table B.5



# ANNEX C.1 – BULGARIA

Table C.1.1



### **ANNEX C.1 – BULGARIA**

Table C.1.2



Table C.1.3



#### **ANNEX C.1 – BULGARIA**

Table C.1.4



Table C.1.5



## ANNEX C.2 – ROMANIA

Table C.2.1



## ANNEX C.2 – ROMANIA

Table C.2.2



Table C.2.3



## ANNEX C.2 – ROMANIA

Table C.2.4



Table C.2.5



# ANNEX C.3 – CROATIA

Table C.3.1



### ANNEX C.3 – CROATIA

Table C.3.2



Table C.3.3



## **ANNEX C.3 - CROATIA**

Table C.3.4



# <u>ANNEX D – Modifications of Sapard Programmes</u>

|                                                                                   | Bulgaria   | Croatia    | Czech Rep. | Estonia    | Hungary    | Latvia     | Lithuania  | Poland     | Romania    | Slovakia   | Slovenia   |
|-----------------------------------------------------------------------------------|------------|------------|------------|------------|------------|------------|------------|------------|------------|------------|------------|
|