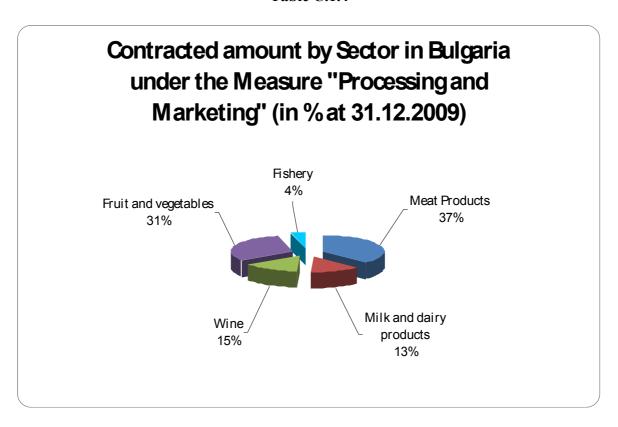

.915.845               | 76.904.471                                       | 0                                  | 76.904.471                                          | 100,0                         | 11.374                                                | ** |
| Total<br>05.050102 | 1.334.178.075            | 1.328.224.751                                    | 0                                  | 1.328.224.751                                       | 99,6                          | 5.953.324                                             |    |

### **ANNEX B**

Table B.1



Table B.2



#### **ANNEX B**

Table B.3



Table B.4



# ANNEX B

Table B.5



# ANNEX C.1 – BULGARIA

Table C.1.1



### **ANNEX C.1 – BULGARIA**

Table C.1.2



Table C.1.3



#### **ANNEX C.1 – BULGARIA**

Table C.1.4



Table C.1.5



## ANNEX C.2 – ROMANIA

Table C.2.1



## ANNEX C.2 – ROMANIA

Table C.2.2



Table C.2.3



## ANNEX C.2 – ROMANIA

Table C.2.4



Table C.2.5



# ANNEX C.3 – CROATIA

Table C.3.1



### ANNEX C.3 – CROATIA

Table C.3.2



Table C.3.3



## **ANNEX C.3 - CROATIA**

Table C.3.4



# <u>ANNEX D – Modifications of Sapard Programmes</u>

|                                                                                   | Bulgaria   | Croatia    | Czech Rep. | Estonia    | Hungary    | Latvia     | Lithuania  | Poland     | Romania    | Slovakia   | Slovenia   |
|-----------------------------------------------------------------------------------|------------|------------|------------|------------|------------|------------|------------|------------|------------|------------|-