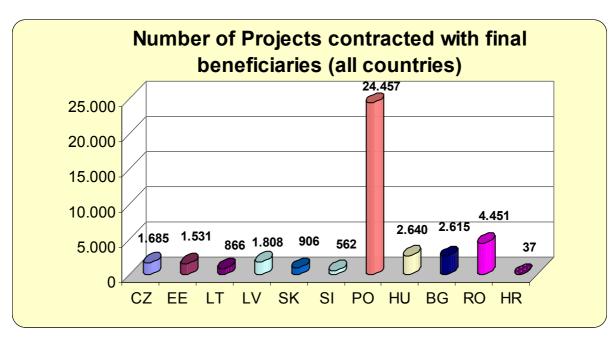

| 0                                  | 26.648.593                                          | 100,0                         | 2.165                                                 | ** |
| Slovakia           | 76.915.845               | 76.904.471                                       | 0                                  | 76.904.471                                          | 100,0                         | 11.374                                                | ** |
| Total<br>05.050102 | 1.334.178.075            | 1.328.224.751                                    | 0                                  | 1.328.224.751                                       | 99,6                          | 5.953.324                                             |    |

### **ANNEX B**

Table B.1



Table B.2



#### **ANNEX B**

Table B.3



Table B.4



# ANNEX B

Table B.5



# ANNEX C.1 – BULGARIA

Table C.1.1



### **ANNEX C.1 – BULGARIA**

Table C.1.2



Table C.1.3



#### **ANNEX C.1 – BULGARIA**

Table C.1.4



Table C.1.5



## ANNEX C.2 – ROMANIA

Table C.2.1



## ANNEX C.2 – ROMANIA

Table C.2.2



Table C.2.3



## ANNEX C.2 – ROMANIA

Table C.2.4



Table C.2.5



# ANNEX C.3 – CROATIA

Table C.3.1



### ANNEX C.3 – CROATIA

Table C.3.2



Table C.3.3



## **ANNEX C.3 - CROATIA**

Table C.3.4



# <u>ANNEX D – Modifications of Sapard Programmes</u>

|                                                                                   | Bulgaria   | Croatia    | Czech Rep. | Estonia    | Hungary    | Latvia     | Lithuania  | Poland     | Romania    | Slovakia   | Slovenia   |
|--