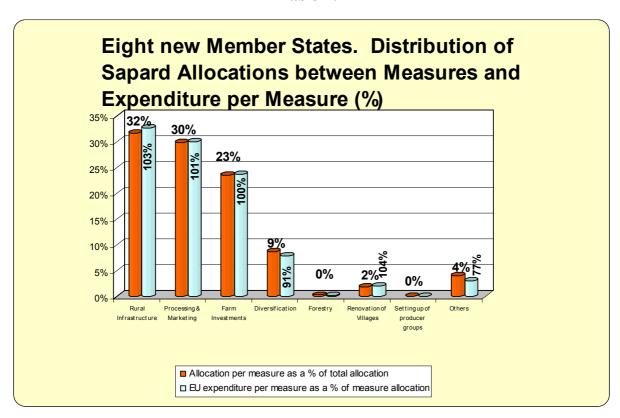

648.593                                          | 100,0                         | 2.165                                                 | ** |
| Slovakia           | 76.915.845               | 76.904.471                                       | 0                                  | 76.904.471                                          | 100,0                         | 11.374                                                | ** |
| Total<br>05.050102 | 1.334.178.075            | 1.328.224.751                                    | 0                                  | 1.328.224.751                                       | 99,6                          | 5.953.324                                             |    |

### **ANNEX B**

Table B.1



Table B.2



#### **ANNEX B**

Table B.3



Table B.4



# ANNEX B

Table B.5



# ANNEX C.1 – BULGARIA

Table C.1.1



### **ANNEX C.1 – BULGARIA**

Table C.1.2



Table C.1.3



#### **ANNEX C.1 – BULGARIA**

Table C.1.4



Table C.1.5



## ANNEX C.2 – ROMANIA

Table C.2.1



## ANNEX C.2 – ROMANIA

Table C.2.2



Table C.2.3



## ANNEX C.2 – ROMANIA

Table C.2.4



Table C.2.5



# ANNEX C.3 – CROATIA

Table C.3.1



### ANNEX C.3 – CROATIA

Table C.3.2



Table C.3.3



## **ANNEX C.3 - CROATIA**

Table C.3.4



# <u>ANNEX D – Modifications of Sapard Programmes</u>

|                                                                                   | Bulgaria   | Croatia    | Czech Rep. | Estonia    | Hungary    | Latvia     | Lithuania  | Poland     | Romania    | Slovakia   | Slovenia   |
|----------------------------------------------