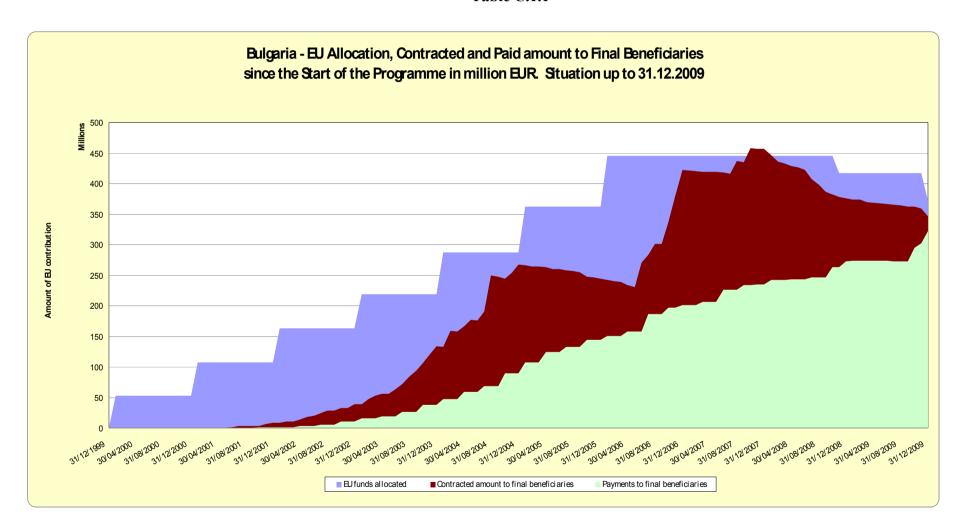

| 2.165                                                 | ** |
| Slovakia           | 76.915.845               | 76.904.471                                       | 0                                  | 76.904.471                                          | 100,0                         | 11.374                                                | ** |
| Total<br>05.050102 | 1.334.178.075            | 1.328.224.751                                    | 0                                  | 1.328.224.751                                       | 99,6                          | 5.953.324                                             |    |

### **ANNEX B**

Table B.1



Table B.2



#### **ANNEX B**

Table B.3



Table B.4



# ANNEX B

Table B.5



# ANNEX C.1 – BULGARIA

Table C.1.1



### **ANNEX C.1 – BULGARIA**

Table C.1.2



Table C.1.3



#### **ANNEX C.1 – BULGARIA**

Table C.1.4



Table C.1.5



## ANNEX C.2 – ROMANIA

Table C.2.1



## ANNEX C.2 – ROMANIA

Table C.2.2



Table C.2.3



## ANNEX C.2 – ROMANIA

Table C.2.4



Table C.2.5



# ANNEX C.3 – CROATIA

Table C.3.1



### ANNEX C.3 – CROATIA

Table C.3.2



Table C.3.3



## **ANNEX C.3 - CROATIA**

Table C.3.4



# <u>ANNEX D – Modifications of Sapard Programmes</u>

|                                                                                   | Bulgaria   | Croatia    | Czech Rep. | Estonia    | Hungary    | Latvia     | Lithuania  | Poland     | Romania    | Slovakia   | Slovenia   |
|-----------------------------------------------------------------------------------|------------|------------