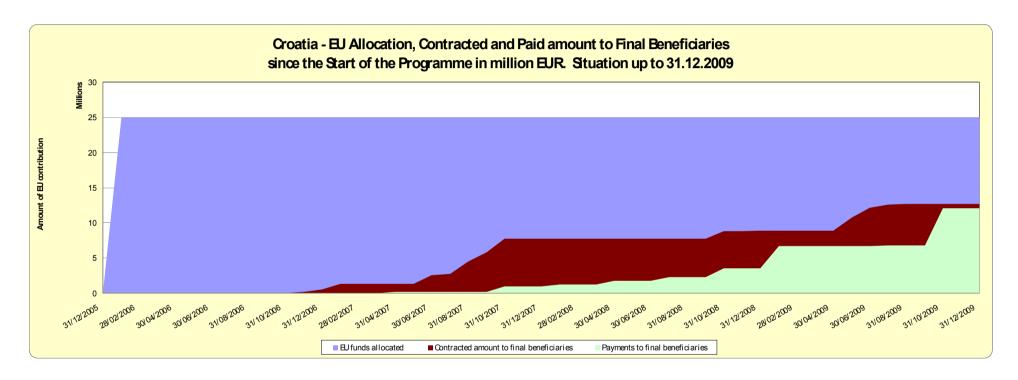

# ANNEX C.3 – CROATIA

Table C.3.1

### ANNEX C.3 – CROATIA

Table C.3.2

Table C.3.3

## **ANNEX C.3 - CROATIA**

Table C.3.4