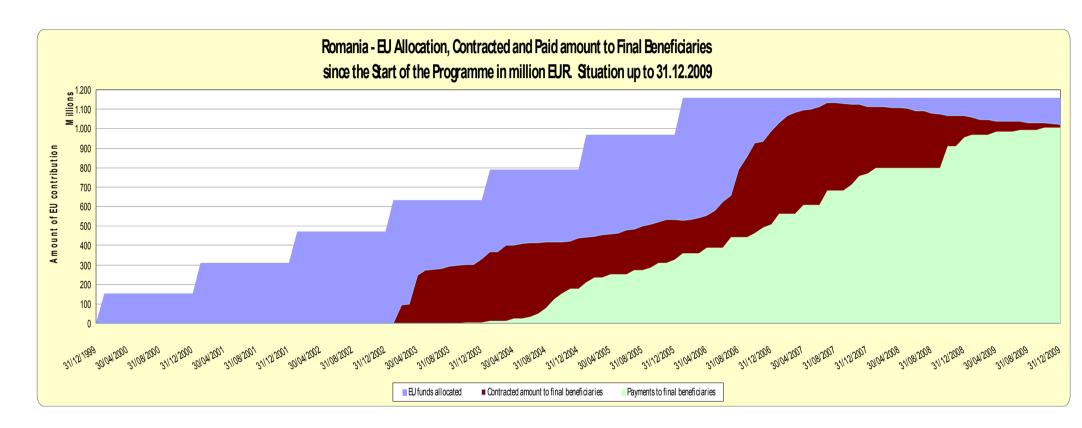

| 0                                  | 76.904.471                                          | 100,0                         | 11.374                                                | ** |
| Total<br>05.050102 | 1.334.178.075            | 1.328.224.751                                    | 0                                  | 1.328.224.751                                       | 99,6                          | 5.953.324                                             |    |

### **ANNEX B**

Table B.1



Table B.2



#### **ANNEX B**

Table B.3



Table B.4



# ANNEX B

Table B.5



# ANNEX C.1 – BULGARIA

Table C.1.1



### **ANNEX C.1 – BULGARIA**

Table C.1.2



Table C.1.3



#### **ANNEX C.1 – BULGARIA**

Table C.1.4



Table C.1.5



## ANNEX C.2 – ROMANIA

Table C.2.1



## ANNEX C.2 – ROMANIA

Table C.2.2



Table C.2.3



## ANNEX C.2 – ROMANIA

Table C.2.4



Table C.2.5



# ANNEX C.3 – CROATIA

Table C.3.1



### ANNEX C.3 – CROATIA

Table C.3.2



Table C.3.3



## **ANNEX C.3 - CROATIA**

Table C.3.4



# <u>ANNEX D – Modifications of Sapard Programmes</u>

|                                                                                   | Bulgaria   | Croatia    | Czech Rep. | Estonia    | Hungary    | Latvia     | Lithuania  | Poland     | Romania    | Slovakia   | Slovenia   |
|-----------------------------------------------------------------------------------|------------|------------|------------|------------|------------|------------|------------|------------|------------|------------|------------|
| Commission Decision approving the Sapar