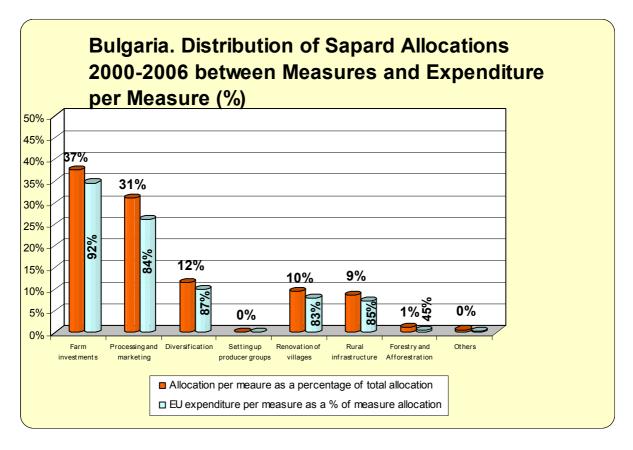

| ** |
| Slovakia           | 76.915.845               | 76.904.471                                       | 0                                  | 76.904.471                                          | 100,0                         | 11.374                                                | ** |
| Total<br>05.050102 | 1.334.178.075            | 1.328.224.751                                    | 0                                  | 1.328.224.751                                       | 99,6                          | 5.953.324                                             |    |

### **ANNEX B**

Table B.1



Table B.2



#### **ANNEX B**

Table B.3



Table B.4



# ANNEX B

Table B.5



# ANNEX C.1 – BULGARIA

Table C.1.1



### **ANNEX C.1 – BULGARIA**

Table C.1.2



Table C.1.3



#### **ANNEX C.1 – BULGARIA**

Table C.1.4



Table C.1.5



## ANNEX C.2 – ROMANIA

Table C.2.1



## ANNEX C.2 – ROMANIA

Table C.2.2



Table C.2.3



## ANNEX C.2 – ROMANIA

Table C.2.4



Table C.2.5



# ANNEX C.3 – CROATIA

Table C.3.1



### ANNEX C.3 – CROATIA

Table C.3.2



Table C.3.3



## **ANNEX C.3 - CROATIA**

Table C.3.4



# <u>ANNEX D – Modifications of Sapard Programmes</u>

|                                                                                   | Bulgaria   | Croatia    | Czech Rep. | Estonia    | Hungary    | Latvia     | Lithuania  | Poland     | Romania    | Slovakia   | Slovenia   |
|-----------------------------------------------------------------------------------|------------|------------|------------|------------|------------|-----