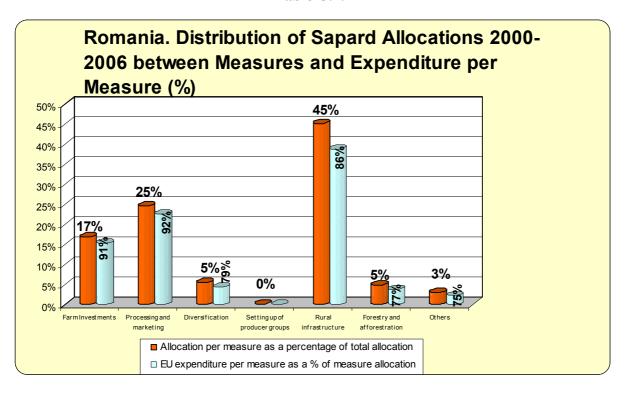

| 76.904.471                                          | 100,0                         | 11.374                                                | ** |
| Total<br>05.050102 | 1.334.178.075            | 1.328.224.751                                    | 0                                  | 1.328.224.751                                       | 99,6                          | 5.953.324                                             |    |

### **ANNEX B**

Table B.1



Table B.2



#### **ANNEX B**

Table B.3



Table B.4



# ANNEX B

Table B.5



# ANNEX C.1 – BULGARIA

Table C.1.1



### **ANNEX C.1 – BULGARIA**

Table C.1.2



Table C.1.3



#### **ANNEX C.1 – BULGARIA**

Table C.1.4



Table C.1.5



## ANNEX C.2 – ROMANIA

Table C.2.1



## ANNEX C.2 – ROMANIA

Table C.2.2



Table C.2.3



## ANNEX C.2 – ROMANIA

Table C.2.4



Table C.2.5



# ANNEX C.3 – CROATIA

Table C.3.1



### ANNEX C.3 – CROATIA

Table C.3.2



Table C.3.3



## **ANNEX C.3 - CROATIA**

Table C.3.4



# <u>ANNEX D – Modifications of Sapard Programmes</u>

|                                                                                   | Bulgaria   | Croatia    | Czech Rep. | Estonia    | Hungary    | Latvia     | Lithuania  | Poland     | Romania    | Slovakia   | Slovenia   |
|-----------------------------------------------------------------------------------|------------|------------|------------|------------|------------|------------|------------|------------|------------|------------|------------|
| Commission Decision approving the Sapard programme on