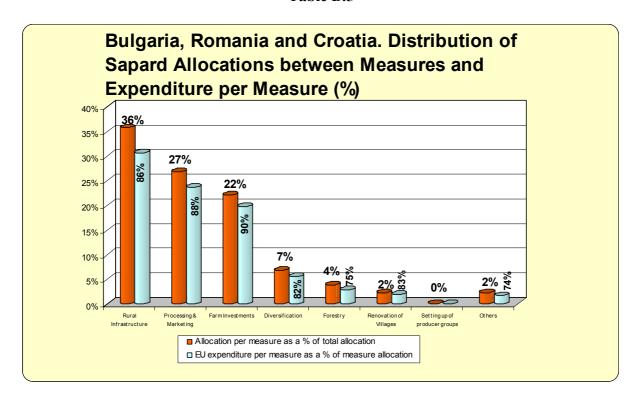

| 100,0                         | 2.165                                                 | ** |
| Slovakia           | 76.915.845               | 76.904.471                                       | 0                                  | 76.904.471                                          | 100,0                         | 11.374                                                | ** |
| Total<br>05.050102 | 1.334.178.075            | 1.328.224.751                                    | 0                                  | 1.328.224.751                                       | 99,6                          | 5.953.324                                             |    |

### **ANNEX B**

Table B.1



Table B.2



#### **ANNEX B**

Table B.3



Table B.4



# ANNEX B

Table B.5



# ANNEX C.1 – BULGARIA

Table C.1.1



### **ANNEX C.1 – BULGARIA**

Table C.1.2



Table C.1.3



#### **ANNEX C.1 – BULGARIA**

Table C.1.4



Table C.1.5



## ANNEX C.2 – ROMANIA

Table C.2.1



## ANNEX C.2 – ROMANIA

Table C.2.2



Table C.2.3



## ANNEX C.2 – ROMANIA

Table C.2.4



Table C.2.5



# ANNEX C.3 – CROATIA

Table C.3.1



### ANNEX C.3 – CROATIA

Table C.3.2



Table C.3.3



## **ANNEX C.3 - CROATIA**

Table C.3.4



# <u>ANNEX D – Modifications of Sapard Programmes</u>

|                                                                                   | Bulgaria   | Croatia    | Czech Rep. | Estonia    | Hungary    | Latvia     | Lithuania  | Poland     | Romania    | Slovakia   | Slovenia   |
|----------------------------------------------------------------------