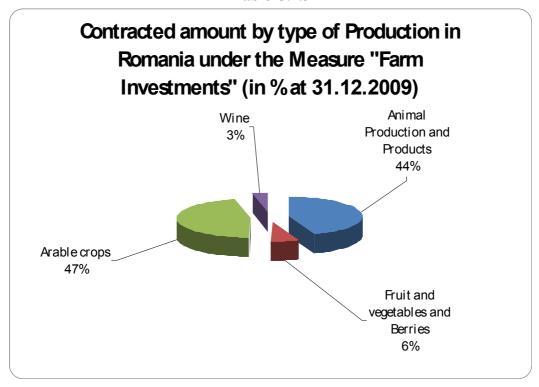

| 76.904.471                                          | 100,0                         | 11.374                                                | ** |
| Total<br>05.050102 | 1.334.178.075            | 1.328.224.751                                    | 0                                  | 1.328.224.751                                       | 99,6                          | 5.953.324                                             |    |

### **ANNEX B**

Table B.1



Table B.2



#### **ANNEX B**

Table B.3



Table B.4



# ANNEX B

Table B.5



# ANNEX C.1 – BULGARIA

Table C.1.1



### **ANNEX C.1 – BULGARIA**

Table C.1.2



Table C.1.3



#### **ANNEX C.1 – BULGARIA**

Table C.1.4



Table C.1.5



## ANNEX C.2 – ROMANIA

Table C.2.1



## ANNEX C.2 – ROMANIA

Table C.2.2



Table C.2.3



## ANNEX C.2 – ROMANIA

Table C.2.4



Table C.2.5



# ANNEX C.3 – CROATIA

Table C.3.1



### ANNEX C.3 – CROATIA

Table C.3.2



Table C.3.3



## **ANNEX C.3 - CROATIA**

Table C.3.4



# <u>ANNEX D – Modifications of Sapard Programmes</u>

|                                                                                   | Bulgaria   | Croatia    | Czech Rep. | Estonia    | Hungary    | Latvia     | Lithuania  | Poland     | Romania    | Slovakia   | Slovenia   |
|-----------------------------------------------------------------------------------|------------|------------|------------|------------|------------|------------|------------|------------|------------|------------|------------|
| Commission Decision approving the Sapard programme on                             | 20.10.200