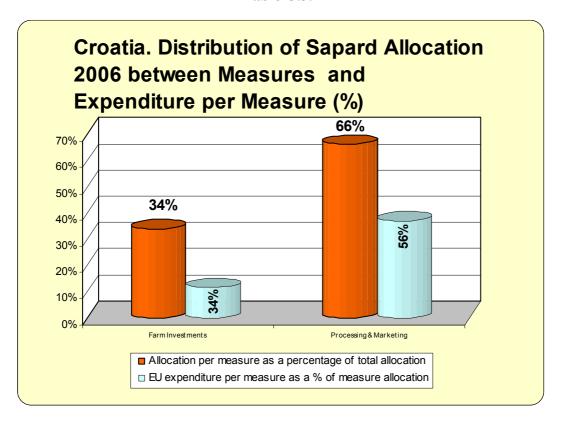

# ANNEX C.3 – CROATIA

Table C.3.1

### ANNEX C.3 – CROATIA

Table C.3.2

Table C.3.3

## **ANNEX C.3 - CROATIA**

Table C.3.4