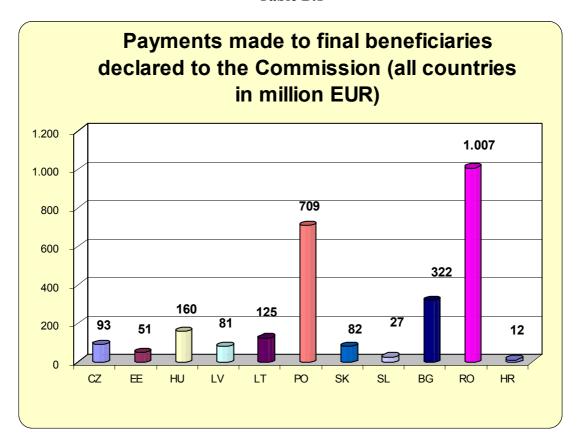

| 0                                  | 26.648.593                                          | 100,0                         | 2.165                                                 | ** |
| Slovakia           | 76.915.845               | 76.904.471                                       | 0                                  | 76.904.471                                          | 100,0                         | 11.374                                                | ** |
| Total<br>05.050102 | 1.334.178.075            | 1.328.224.751                                    | 0                                  | 1.328.224.751                                       | 99,6                          | 5.953.324                                             |    |

### **ANNEX B**

Table B.1



Table B.2



#### **ANNEX B**

Table B.3



Table B.4



# ANNEX B

Table B.5



# ANNEX C.1 – BULGARIA

Table C.1.1



### **ANNEX C.1 – BULGARIA**

Table C.1.2



Table C.1.3



#### **ANNEX C.1 – BULGARIA**

Table C.1.4



Table C.1.5



## ANNEX C.2 – ROMANIA

Table C.2.1



## ANNEX C.2 – ROMANIA

Table C.2.2



Table C.2.3



## ANNEX C.2 – ROMANIA

Table C.2.4



Table C.2.5



# ANNEX C.3 – CROATIA

Table C.3.1



### ANNEX C.3 – CROATIA

Table C.3.2



Table C.3.3



## **ANNEX C.3 - CROATIA**

Table C.3.4



# <u>ANNEX D – Modifications of Sapard Programmes</u>

|                                                                                   | Bulgaria   | Croatia    | Czech Rep. | Estonia    | Hungary    | Latvia     | Lithuania  | Poland     | Romania    | Slovakia   | Slo