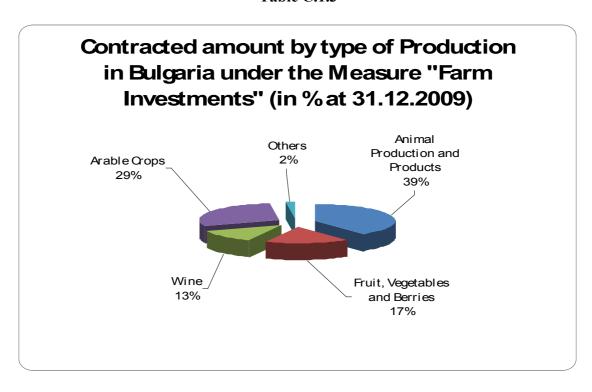

| ** |
| Slovakia           | 76.915.845               | 76.904.471                                       | 0                                  | 76.904.471                                          | 100,0                         | 11.374                                                | ** |
| Total<br>05.050102 | 1.334.178.075            | 1.328.224.751                                    | 0                                  | 1.328.224.751                                       | 99,6                          | 5.953.324                                             |    |

### **ANNEX B**

Table B.1



Table B.2



#### **ANNEX B**

Table B.3



Table B.4



# ANNEX B

Table B.5



# ANNEX C.1 – BULGARIA

Table C.1.1



### **ANNEX C.1 – BULGARIA**

Table C.1.2



Table C.1.3



#### **ANNEX C.1 – BULGARIA**

Table C.1.4



Table C.1.5



## ANNEX C.2 – ROMANIA

Table C.2.1



## ANNEX C.2 – ROMANIA

Table C.2.2



Table C.2.3



## ANNEX C.2 – ROMANIA

Table C.2.4



Table C.2.5



# ANNEX C.3 – CROATIA

Table C.3.1



### ANNEX C.3 – CROATIA

Table C.3.2



Table C.3.3



## **ANNEX C.3 - CROATIA**

Table C.3.4



# <u>ANNEX D – Modifications of Sapard Programmes</u>

|                                                                                   | Bulgaria   | Croatia    | Czech Rep. | Estonia    | Hungary    | Latvia     | Lithuania  | Poland     | Romania    | Slovakia   | Slovenia   |
|-----------------------------------------------------------------------------------|------------|------------|------------|------------|------------|------------|-------